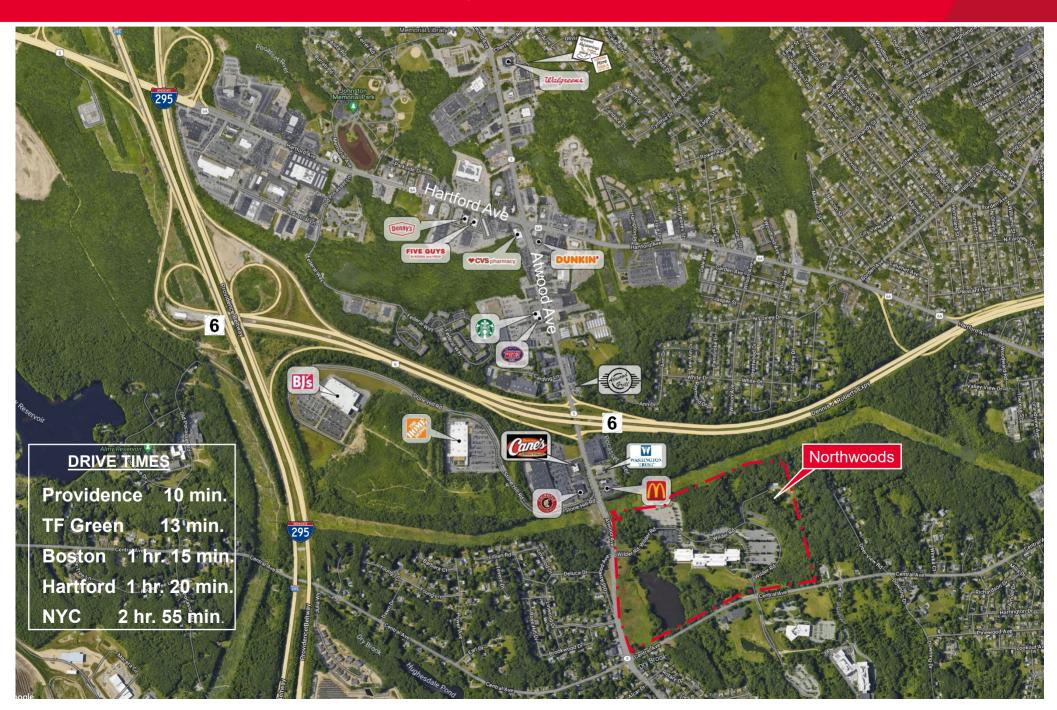

#### **Property Features**

Timing: Immediate availability

- Parking: Ample approximately 1300 spaces on site
- · Access: Convenient location at the Jct. of I-295/Rt. 6
- Approximately 10 minutes to downtown PVD