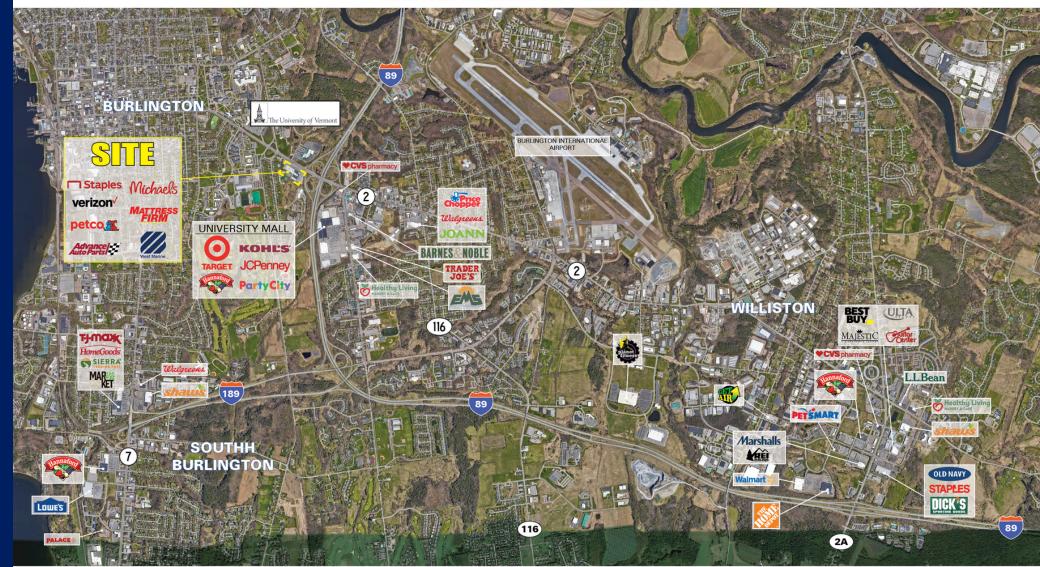

aples, Michael's, Petco, West Marine, Mattress Firm, Verizon, Advance Auto
- Pylon Signage
- Signalized access
- Traffic Count:
  - Route 2: 41,297 ADT
  - Route 89: 53,889 ADT
- Within ½ mile of University of Vermont
  - 13,340 Students
  - 4,125 Faculty/Staff

#### **DEMOGRAPHICS**

#### **TOTAL HOUSEHOLDS**

| 1 MILE | 3 MILES | 5 MILES | 7 MILES |
|--------|---------|---------|---------|
| 3,327  | 26,464  | 42,276  | 52,406  |

#### **TOTAL POPULATION**

| 1 MILE | 3 MILES | 5 MILES | 7 MILES |
|--------|---------|---------|---------|
| 13,509 | 64,293  | 100,309 | 125,344 |

#### MEDIAN HH INCOME

| 1 MILE   | 3 MILES  | 5 MILES  | 7 MILES  |
|----------|----------|----------|----------|
| \$68,939 | \$67,152 | \$77,312 | \$82,098 |











#### **GREATER BURLINGTON TRADE AERA**





### **CO-TENANTS**











SOUTH BURLINGTON, VT

## 861 WILLISTON ROAD

UP TO 5,600 SF AVAILABLE | RETAIL

ADAM CIREL 617.239.3621 ACIREL@ATLANTICRETAIL.COM



BOSTON THE PRUDENTIAL CENTER BOSTON, MA 02199 617.239.3600

ALBANY
ATLANTA
CHARLOTTE
LOS ANGELES
NEW YORK CITY
ORLANDO
PITTSBURGH
WEST PALM BEACH

#### WWW.ATLANTICRETAIL.COM

in Linkedin.com/company/atlantic-retail-properties

O INSTAGRAM.COM/ATLANTIC\_RETAIL

REALTY CHAINLINKS

© ATLANTIC RETAIL 2023 The information above has been obtained from sources believed reliable. While we do not doubt its accuracy, we have not verified it and make no quarantee, warranty or representation about it.