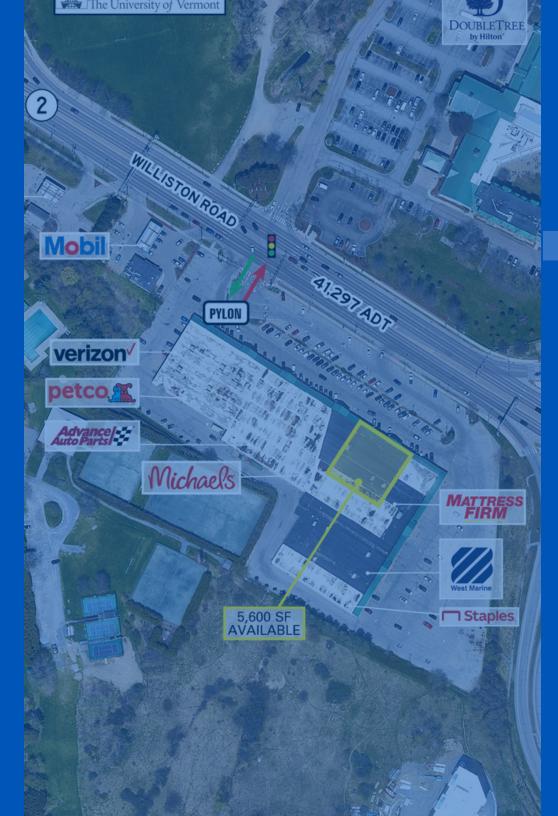

# 861 WILLISTON ROAD

UP TO 5,600 SF AVAILABLE

#### **PROPERTY HIGHLIGHTS**

- Staples Plaza 861 Williston Road, South Burlington VT
- Up to 5,600 SF (56' x 100') Available Immediately
- Co-Tenants: Staples, Michael's, Petco, West Marine, Mattress Firm, Verizon, Advance Auto
- Pylon Signage
- Signalized access
- Traffic Count:
  - Route 2: 41,297 ADT
  - Route 89: 53,889 ADT
- Within ½ mile of University of Vermont
  - 13,340 Students
  - 4,125 Faculty/Staff