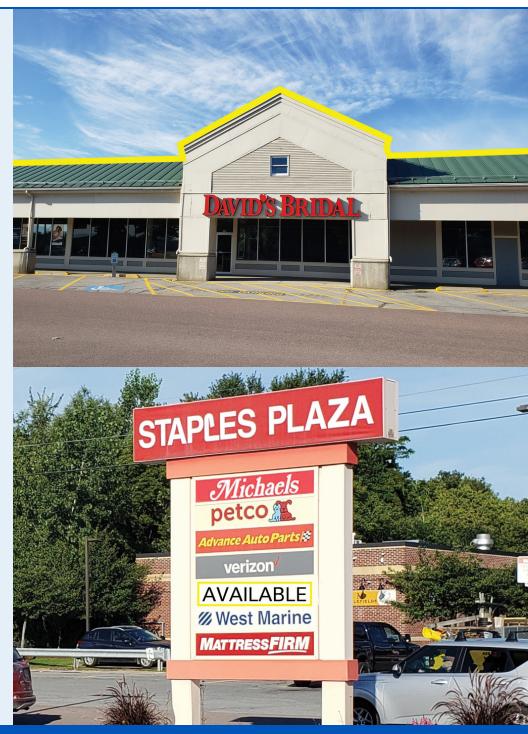

#### **PROPERTY HIGHLIGHTS**

- Staples Plaza 861 Williston Road, South Burlington VT
- Up to 5,600 SF (56' x 100') Available Immediately
- Co-Tenants: Staples, Michael's, Petco, West Marine, Mattress Firm, Verizon, Advance Auto
- Pylon Signage
- Signalized access
- Traffic Count:
  - Route 2: 41,297 ADT
  - Route 89: 53,889 ADT
- Within ½ mile of University of Vermont
  - 13,340 Students
  - 4,125 Faculty/Staff

### **CO-TENANTS**

SOUTH BURLINGTON, VT