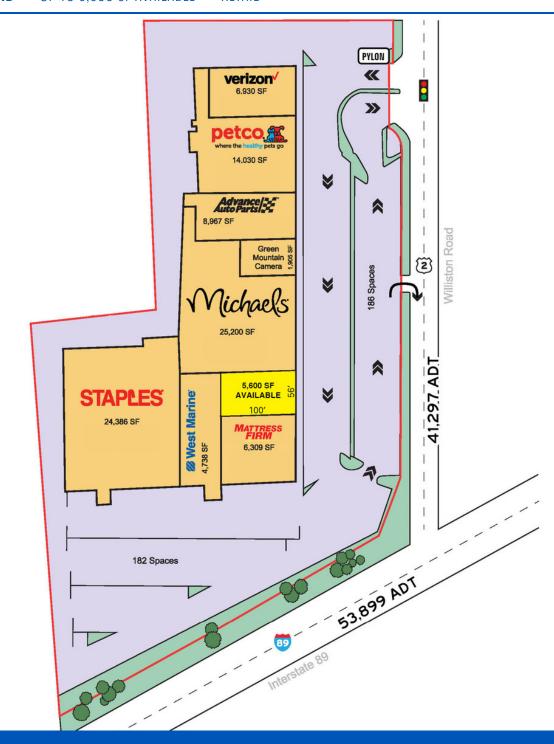

#### **PROPERTY HIGHLIGHTS**

- Staples Plaza 861 Williston Road, South Burlington VT
- Up to 5,600 SF (56' x 100') Available Immediately
- Co-Tenants: Staples, Michael's, Petco, West Marine, Mattress Firm, Verizon, Advance Auto
- Pylon Signage
- Signalized access
- Traffic Count:
  - Route 2: 41,297 ADT
  - Route 89: 53,889 ADT
- Within ½ mile of University of Vermont
  - 13,340 Students
  - 4,125 Faculty/Staff