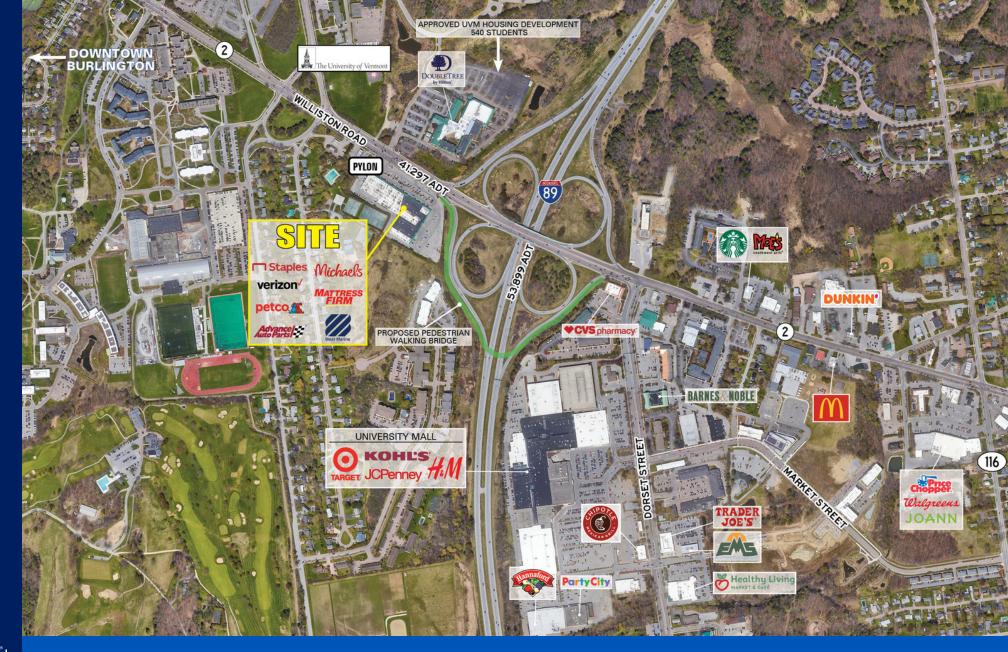

#### **PROPERTY HIGHLIGHTS**

- Staples Plaza 861 Williston Road, South Burlington VT
- Up to 5,600 SF (56' x 100') Available Immediately
- Co-Tenants: Staples, Michael's, Petco, West Marine, Mattress Firm, Verizon, Advance Auto
- Pylon Signage
- Signalized access
- Traffic Count:
  - Route 2: 41,297 ADT
  - Route 89: 53,889 ADT
- Within ½ mile of University of Vermont
  - 13,340 Students
  - 4,125 Faculty/Staff