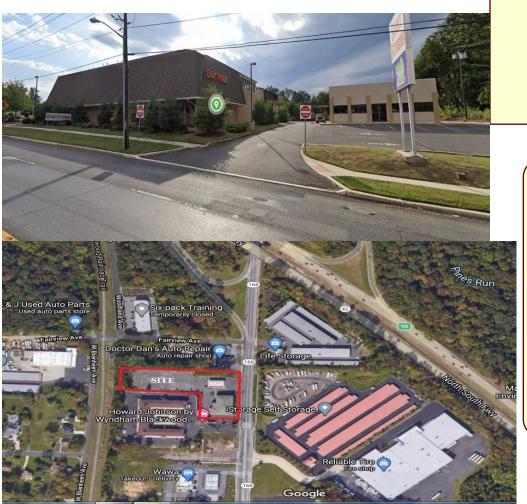

# **Interchange Commercial Site**

834 N. Black Horse Pike (Rt. 168), Blackwood, NJ

Building Sizes
2-story: 18,000+/- Sq. Ft.
Land Size:

2+/- Acres

#### NOTES:

- 18,000 Sq. Ft. 2-Story Building, plus -Newer HVAC & Roof

Elevator-Served Bldg.
 Large Pylon & Facade Signage

- Interchange of North-South Freeway - Traffic Counts: 12,954 (Route 168)

More Information?
Contact: Marc Raiken <a href="mailto:mraiken@f-mcb.com">mraiken@f-mcb.com</a>