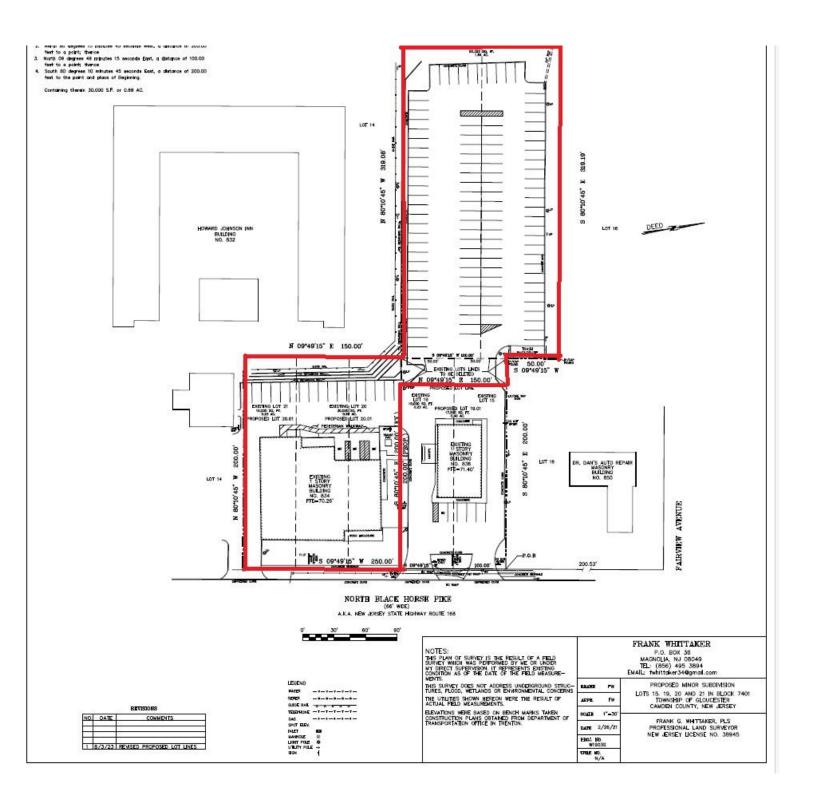

# **Interchange Commercial Site**

834 N. Black Horse Pike (Rt. 168), Blackwood, NJ

Building Sizes
2-story: 18,000+/- Sq. Ft.
Land Size:

2+/- Acres

#### NOTES:

- 18,000 Sq. Ft. 2-Story Building, plus -Newer HVAC & Roof

Elevator-Served Bldg.
 Large Pylon & Facade Signage

- Interchange of North-South Freeway - Traffic Counts: 12,954 (Route 168)

More Information?
Contact: Marc Raiken <a href="mailto:mraiken@f-mcb.com">mraiken@f-mcb.com</a>