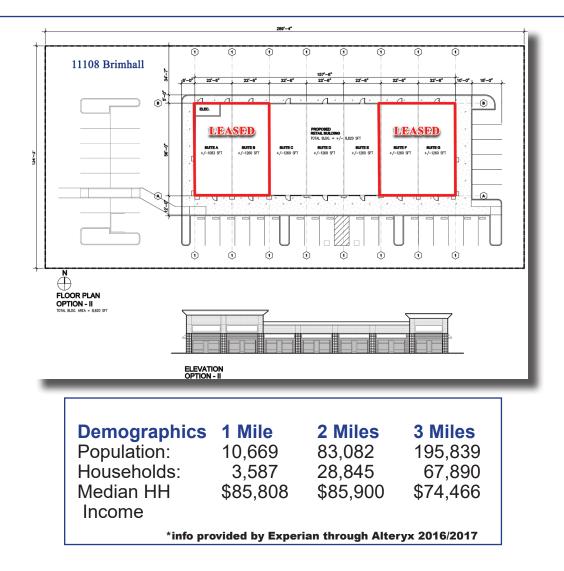

#### <u>PAD 1</u>

11108 Brimhall Road

Lot Size 38,768 Sq, Ft.

Total built up space of 8,820 sq. ft. Approx

Suite size minimum divisible from 1,083 sq. ft. to 8,820 sq. ft.