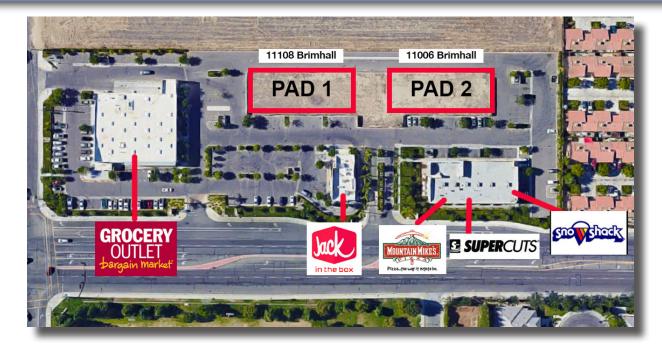

### For Lease at 'The Shops at Brimhall' 11006 & 11108 Brimhall Rd

Bakersfield, CA 93312

- Located in The Shops at Brimhall with fast growing residential area
  Excellent location with nearby schools and parks
- \* Tenants include: Jack In The Box, Grocery Outlet, Mountain Mikes's Pizza, SnoShack and Supercuts

#### <u>PAD 1</u>

11108 Brimhall Road

Lot Size 38,768 Sq, Ft.

Total built up space of 8,820 sq. ft. Approx

Suite size minimum divisible from 1,083 sq. ft. to 8,820 sq. ft.

#### 11006 Brimhall Road

Lot Size 37,897 Sq, Ft.

Total built up space of 7,000 sq. ft. Approx

Suite size minimum divisible from 1,254 sq. ft. to 7,000 sq. ft.