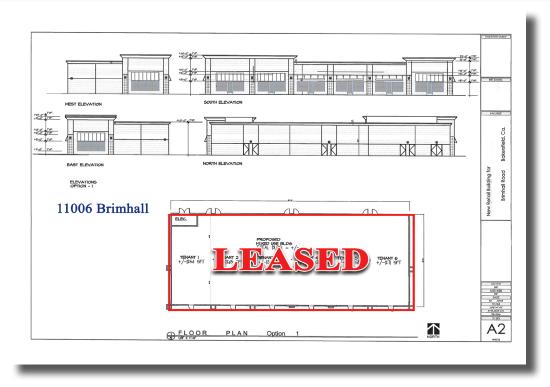

#### **PROPERTY INFORMATION**

PAD 2 LEASED

#### 11006 Brimhall Road

Lot Size 37,897 Sq, Ft.

Total built up space of 7,000 sq. ft. Approx

Suite size minimum divisible from 1,254 sq. ft. to 7,000 sq. ft.