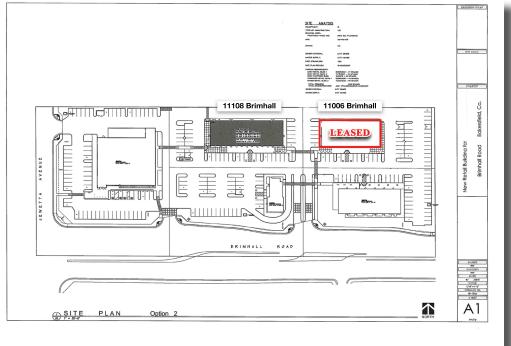

#### <u>PAD 1</u>

11108 Brimhall Road

Lot Size 38,768 Sq, Ft.

Total built up space of 8,820 sq. ft. Approx

Suite size minimum divisible from 1,083 sq. ft. to 8,820 sq. ft.

#### **PROPERTY INFORMATION**

PAD 2 LEASED

#### 11006 Brimhall Road

Lot Size 37,897 Sq, Ft.

Total built up space of 7,000 sq. ft. Approx

Suite size minimum divisible from 1,254 sq. ft. to 7,000 sq. ft.