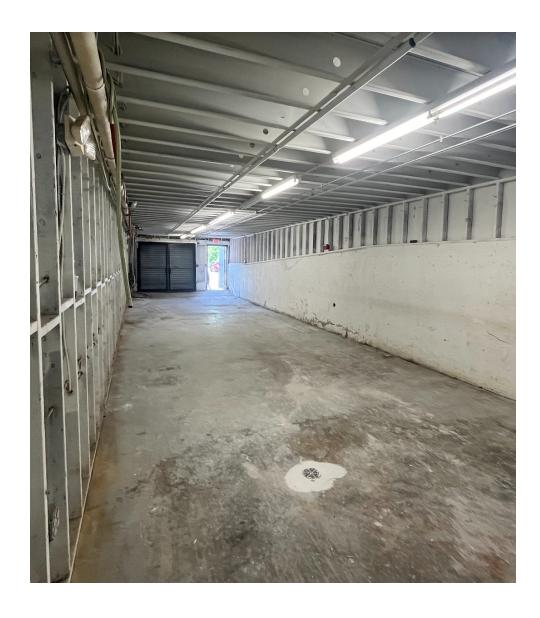

### **PROPERTY SUMMARY**





### **OFFERING SUMMARY**

| LEASE RATE:    | \$1,800.00 SF/month (Gross) |  |
|----------------|-----------------------------|--|
| AVAILABLE SF:  | 1,100 SF                    |  |
| BUILDING SIZE: | 18,000 SF                   |  |

## PROPERTY DESCRIPTION

This is your opportunity to lease 1,100 SF of high quality storage space with drive-in capabilities. Signage on Route 9 is also available and the tenant will have two reserved parking spaces.

Do not miss out on this rare opportunity to locate your business on Route 9!

#### JAMES CANNON

O: 508.271.9219

james.cannon@svn.com

# **ADDITIONAL PHOTOS**



JAMES CANNON
O: 508.271.9219
james.cannon@svn.com







## **LOCATION MAP**



#### **JAMES CANNON**

O: 508.271.9219 james.cannon@svn.com

## **DEMOGRAPHICS MAP & REPORT**

| POPULATION           | 0.3 MILES | 0.5 MILES | 1 MILE |
|----------------------|-----------|-----------|--------|
| TOTAL POPULATION     | 901       | 2,775     | 9,526  |
| AVERAGE AGE          | 43        | 40        | 40     |
| AVERAGE AGE (MALE)   | 41        | 39        | 39     |
| AVERAGE AGE (FEMALE) | 44        | 41        | 41     |

### HOUSEHOLDS & INCOME 0.3 MILES 0.5 MILES 1 MILE

| TOTAL HOUSEHOLDS    | 356       | 958       | 3,367     |
|---------------------|-----------|-----------|-----------|
| # OF PERSONS PER HH | 2.5       | 2.9       | 2.8       |
| AVERAGE HH INCOME   | \$215,816 | \$199,