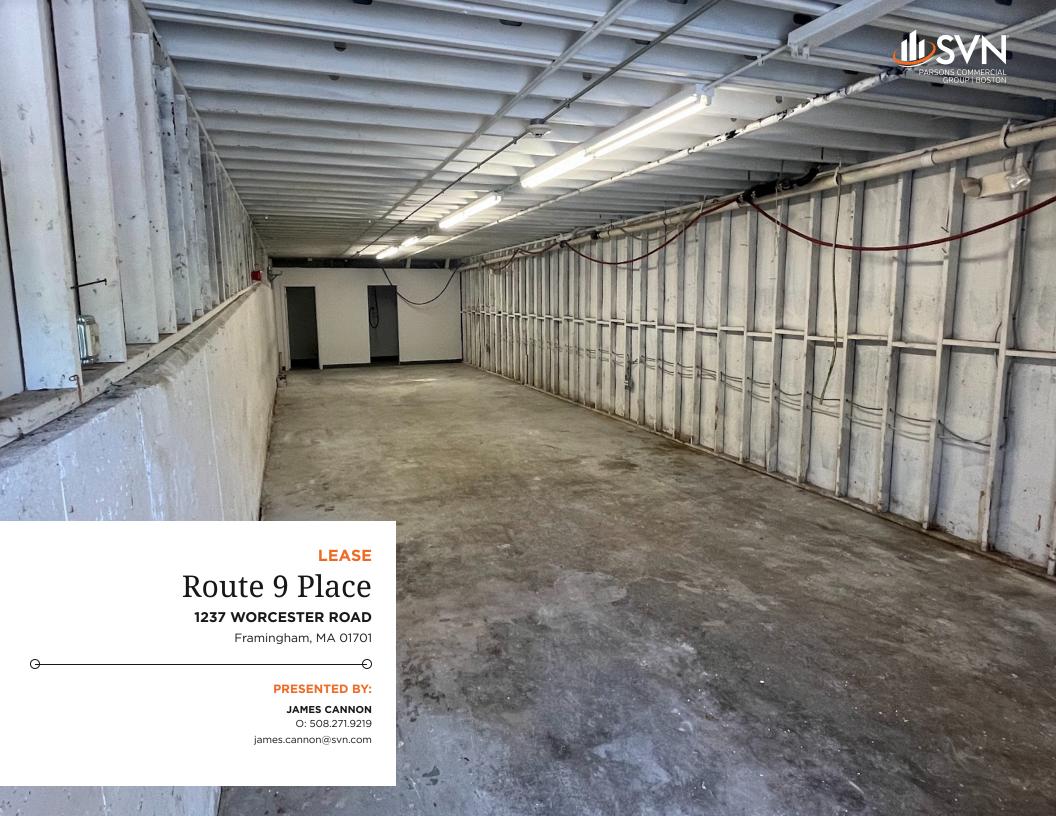

### **PROPERTY SUMMARY**

### **OFFERING SUMMARY**

| LEASE RATE:    | \$1,800.00 SF/month (Gross) |  |
|----------------|-----------------------------|--|
| AVAILABLE SF:  | 1,100 SF                    |  |
| BUILDING SIZE: | 18,000 SF                   |  |

## PROPERTY DESCRIPTION

This is your opportunity to lease 1,100 SF of high quality storage space with drive-in capabilities. Signage on Route 9 is also available and the tenant will have two reserved parking spaces.