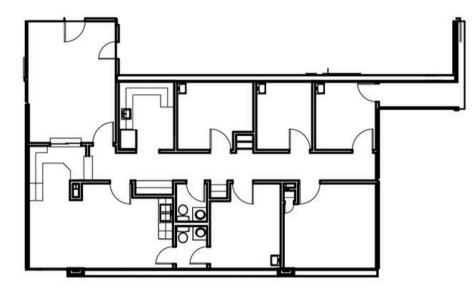

-----------------------------------------------------------------------------------------------------------------------------|
| PARKING    | Three-story parking structure                                                                                                                 |
| YEAR BUILT | 1976                                                                                                                                          |
| LOCATION   | Convenient access to I-24!<br>On CHI Memorial Hospital<br>Chattanooga campus, and is<br>connected to the hospital via<br>an enclosed walkway. |







#### SUITE 582: 1,714 RSF

Key Plan

**SCAN FOR A** 







MISSIONARY RIDGE MEDICAL TOWER

**6TH FLOOR** 



### **6TH FLOOR**

1=

#### SUITE 689: 1,036 RSF

#### SUITE 688: 1,540 RSF









SCAN FOR A VIRTUAL TOUR OF 688!



### **6TH FLOOR**

#### SUITE 682: 1,357 RSF



#### SUITE 684: 1,327 RSF







MISSIONARY RIDGE MEDICAL TOWER

# **AREA OVERVIEW**



MISSIONARY RIDGE MEDICAL TOWER

## **AREA OVERVIEW**

### **CHI MEMORIAL HOSPITAL**

The affiliated hospital, CHI Memorial Hospital Chattanooga, is a cornerstone of the CHI Memorial health system, serving southeast Tennessee and northwest Georgia. Boasting the esteemed Guerry Heart and Vascular Center, recognized by U.S. News as 'high performing' in AAA repair, heart attack, heart bypass, and heart failure, our hospital delivers top-tier cardiovascular care. Additionally, we offer comprehensive services including cancer care at the Rees Skillern Cancer Institute, orthopedics, surgical and imaging services, physical