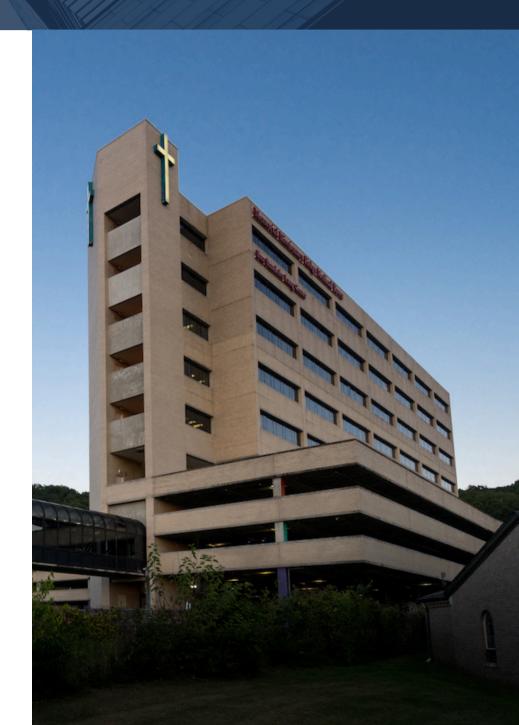

# MISSIONARY RIDGE MEDICAL TOWER

725 GLENWOOD DRIVE CHATTANOOGA, TN

# PROPERTY OVERVIEW

Welcome to Missionary Ridge Medical Tower, a prominent 5-story outpatient medical facility situated atop a convenient 3-story parking structure. Connected to the affiliated hospital by an enclosed walkway, our building offers seamless access to a comprehensive range of medical services. From internal medicine and neurology to rheumatology, psychology, urology, eye care, gastroenterology, and emergency medicine, we provide specialized care to meet diverse healthcare needs.

#### **PROPERTY HIGHLIGHTS**

| BUILDING   | 85,606 RSF   5 Stories                                                                                                                        |
|------------|-----------------------------------------------------------------------------------------------------------------------------------------------|
| PARKING    | Three-story parking structure                                                                                                                 |
| YEAR BUILT | 1976                                                                                                                                          |
| LOCATION   | Convenient access to I-24!<br>On CHI Memorial Hospital<br>Chattanooga campus, and is<br>connected to the hospital via<br>an enclosed walkway. |