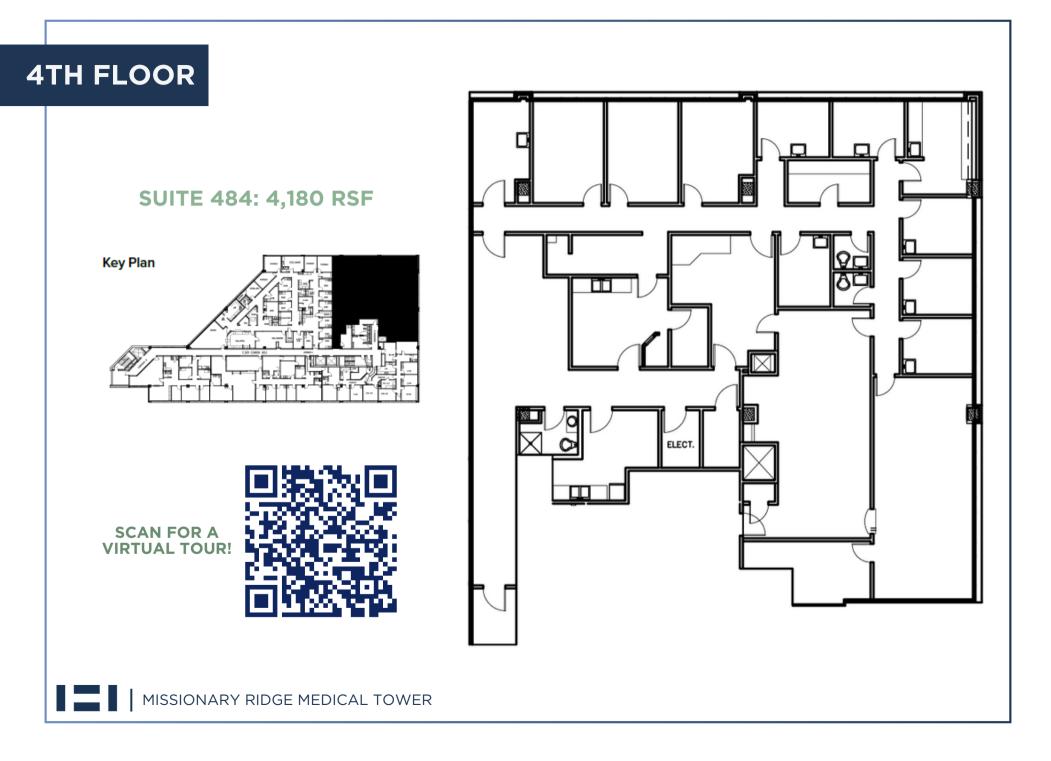

**

| BUILDING   | 85,606 RSF   5 Stories                                                                                                                        |
|------------|-----------------------------------------------------------------------------------------------------------------------------------------------|
| PARKING    | Three-story parking structure                                                                                                                 |
| YEAR BUILT | 1976                                                                                                                                          |
| LOCATION   | Convenient access to I-24!<br>On CHI Memorial Hospital<br>Chattanooga campus, and is<br>connected to the hospital via<br>an enclosed walkway. |







#### SUITE 582: 1,714 RSF

Key Plan

**SCAN FOR A** 







MISSIONARY RIDGE MEDICAL TOWER

**6TH FLOOR** 



### **6TH FLOOR**

1=

#### SUITE 689: 1,036 RSF

#### SUITE 688: 1,540 RSF









SCAN FOR A VIRTUAL TOUR OF 688!



### **6TH FLOOR**

#### SUITE 682: 1,357 RSF



#### SUITE 684: 1,327 RSF







MISSIONARY RIDGE MEDICAL TOWER

# **AREA OVERVIEW**



MISSIONARY RIDGE MEDICAL TOWER

## **AREA OVERVIEW**

### **CHI MEMORIAL HOSPITAL**

The affiliated hospital, CHI Memorial Hospital Chattanooga, is a cornerstone of the CHI Memorial health system, serving southeast Tennessee and northwest Georgia. Boasting the esteemed Guerry Heart and Vascular Center, recognized by U.S. News as 'high performing' in AAA repair, heart attack, heart bypass, and heart failure, our hospital deli