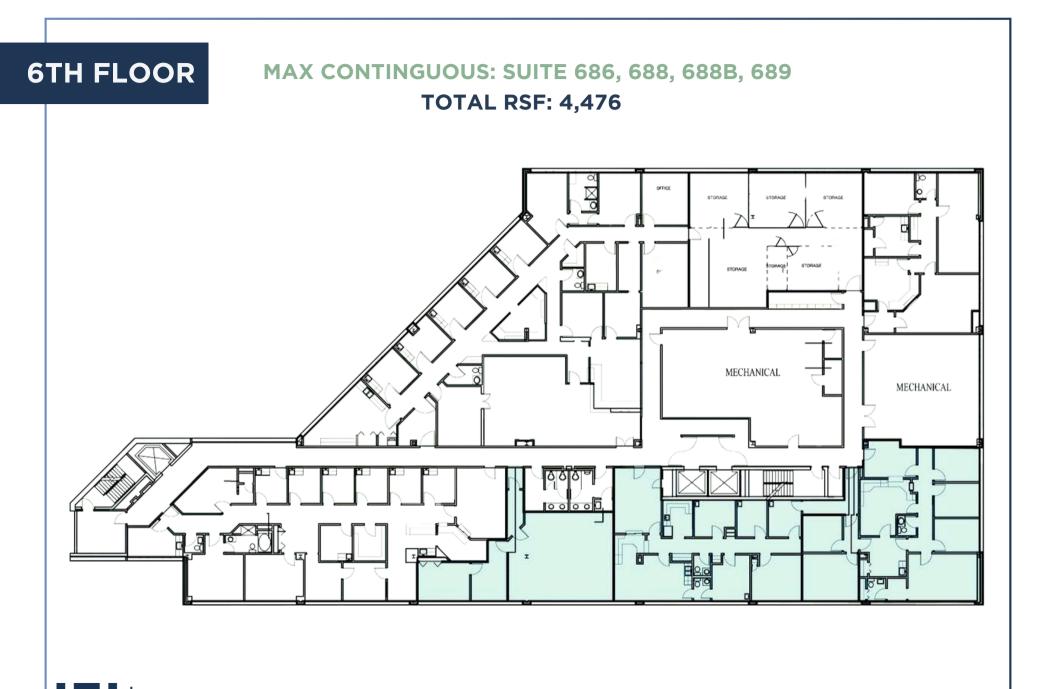

### **6TH FLOOR**

1=

#### SUITE 689: 1,036 RSF

#### SUITE 688: 1,540 RSF

SCAN FOR A VIRTUAL TOUR OF 688!