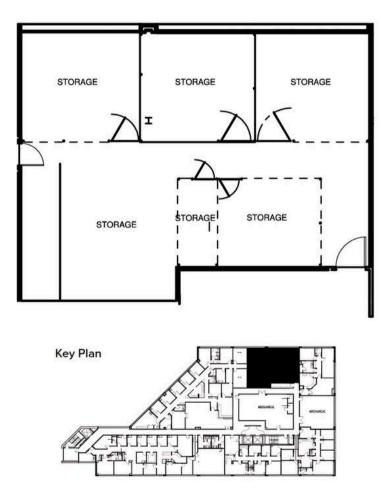

--------------------------------------|
| PARKING    | Three-story parking structure                                                                                                                 |
| YEAR BUILT | 1976                                                                                                                                          |
| LOCATION   | Convenient access to I-24!<br>On CHI Memorial Hospital<br>Chattanooga campus, and is<br>connected to the hospital via<br>an enclosed walkway. |







#### SUITE 582: 1,714 RSF

Key Plan

**SCAN FOR A** 







MISSIONARY RIDGE MEDICAL TOWER

**6TH FLOOR** 



### **6TH FLOOR**

1=

#### SUITE 689: 1,036 RSF

#### SUITE 688: 1,540 RSF









SCAN FOR A VIRTUAL TOUR OF 688!



### **6TH FLOOR**

#### SUITE 682: 1,357 RSF



#### SUITE 684: 1,327 RSF







MISSIONARY RIDGE MEDICAL TOWER

# **AREA OVERVIEW**



MISSIONARY RIDGE MEDICAL TOWER

## **AREA OVERVIEW**

### **CHI MEMORIAL HOSPITAL**

The affiliated hospital, CHI Memorial Hospital Chattanooga, is a cornerstone of the CHI Memorial health system, serving southeast Tennessee and northwest Georgia. Boasting the esteemed Guerry Heart and Vascular Center, recognized by U.S. News as 'high performing' in AAA repair, heart attack, heart bypass, and heart failure, our hospital delivers top-tier cardiovascular care. Additionally, we offer comprehensive services including cancer care at the Rees Skillern Cancer Institute, orthopedics, surgical and imaging services, physical therapy, and emergency care centers, ensuring a holistic approach to healthcare for our