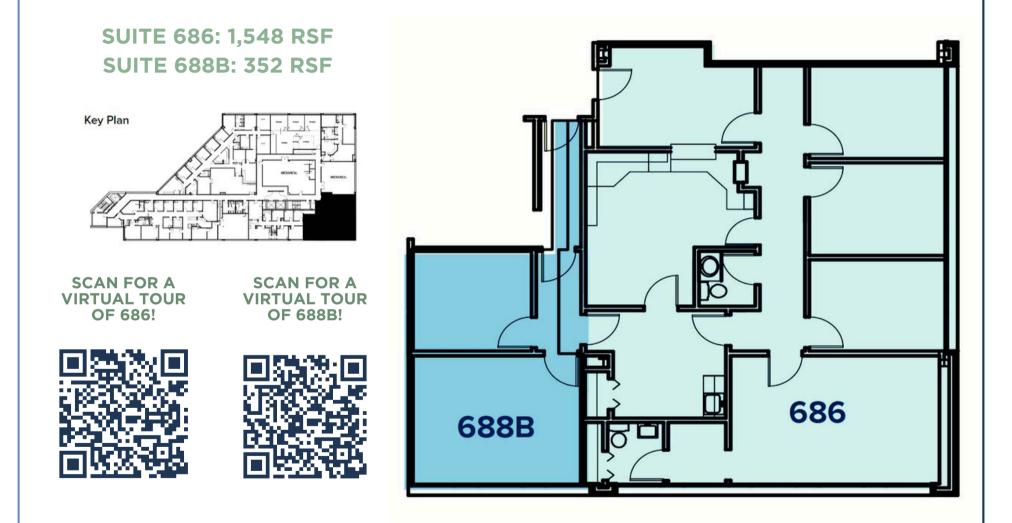

|
|------------|-----------------------------------------------------------------------------------------------------------------------------------------------|
| PARKING    | Three-story parking structure                                                                                                                 |
| YEAR BUILT | 1976                                                                                                                                          |
| LOCATION   | Convenient access to I-24!<br>On CHI Memorial Hospital<br>Chattanooga campus, and is<br>connected to the hospital via<br>an enclosed walkway. |







#### SUITE 582: 1,714 RSF

Key Plan

**SCAN FOR A** 







MISSIONARY RIDGE MEDICAL TOWER

**6TH FLOOR** 



### **6TH FLOOR**

1=

#### SUITE 689: 1,036 RSF

#### SUITE 688: 1,540 RSF









SCAN FOR A VIRTUAL TOUR OF 688!



### **6TH FLOOR**

#### SUITE 682: 1,357 RSF



#### SUITE 684: 1,327 RSF







MISSIONARY RIDGE MEDICAL TOWER

# **AREA OVERVIEW**



MISSIONARY RIDGE MEDICAL TOWER

## **AREA OVERVIEW**

### **CHI MEMORIAL HOSPITAL**

The affiliated hospital, CHI Memorial Hospital Chattanooga, is a cornerstone of the CHI Memorial health system, serving southeast Tennessee and northwest Georgia. Boasting the esteemed Guerry Heart and Vascular Center, recognized by U.S. News as 'high performing' in AAA repair, heart attack, heart bypass, and heart failure, our hospital delivers top-tier cardiovascular care. Additionally, we offer comprehensive services including cancer care at the Rees