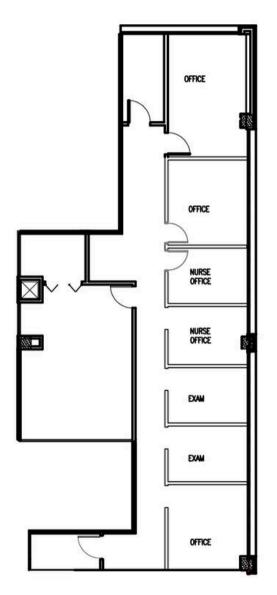

#### SUITE 682: 1,357 RSF

#### SUITE 684: 1,327 RSF

MISSIONARY RIDGE MEDICAL TOWER