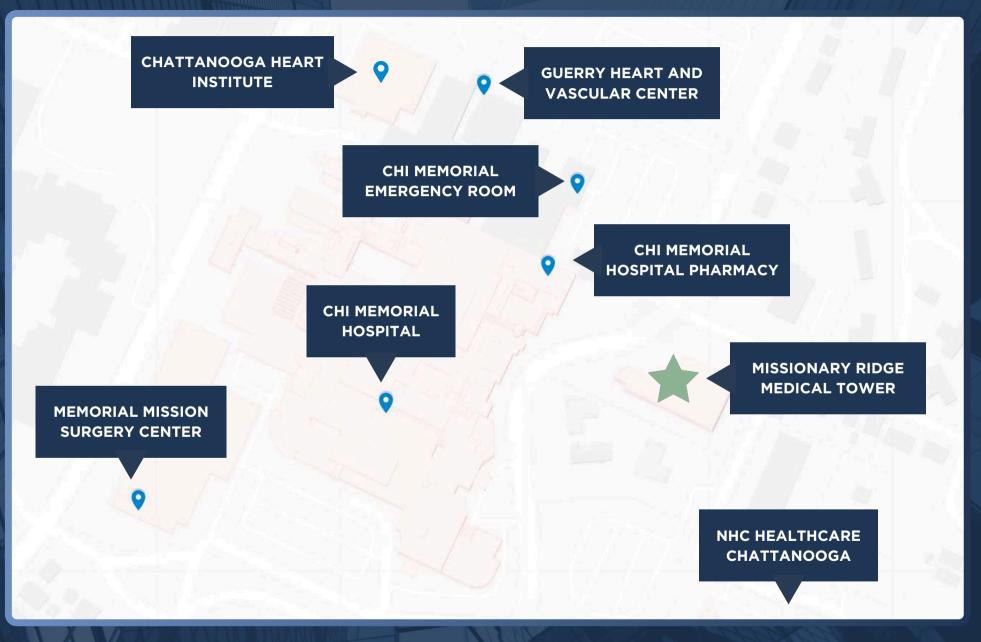

# **AREA OVERVIEW**

MISSIONARY RIDGE MEDICAL TOWER

## **AREA OVERVIEW**

### **CHI MEMORIAL HOSPITAL**

The affiliated hospital, CHI Memorial Hospital Chattanooga, is a cornerstone of the CHI Memorial health system, serving southeast Tennessee and northwest Georgia. Boasting the esteemed Guerry Heart and Vascular Center, recognized by U.S. News as 'high performing' in AAA repair, heart attack, heart bypass, and heart failure, our hospital delivers top-tier cardiovascular care. Additionally, we offer comprehensive services including cancer care at the Rees Skillern Cancer Institute, orthopedics, surgical and imaging services, physical therapy, and emergency care centers, ensuring a holistic approach to healthcare for our community.