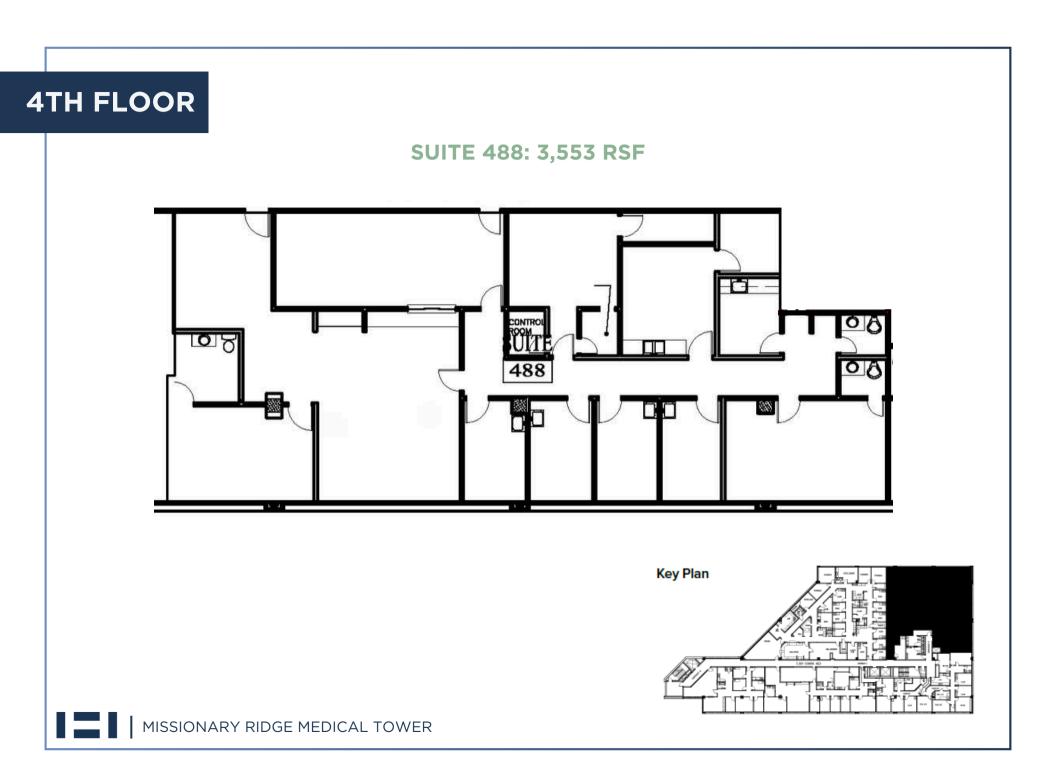

| BUILDING   | 85,606 RSF   5 Stories                                                                                                                        |
|------------|-----------------------------------------------------------------------------------------------------------------------------------------------|
| PARKING    | Three-story parking structure                                                                                                                 |
| YEAR BUILT | 1976                                                                                                                                          |
| LOCATION   | Convenient access to I-24!<br>On CHI Memorial Hospital<br>Chattanooga campus, and is<br>connected to the hospital via<br>an enclosed walkway. |







#### SUITE 582: 1,714 RSF

Key Plan

**SCAN FOR A** 







MISSIONARY RIDGE MEDICAL TOWER

**6TH FLOOR** 



### **6TH FLOOR**

1=

#### SUITE 689: 1,036 RSF

#### SUITE 688: 1,540 RSF









SCAN FOR A VIRTUAL TOUR OF 688!



### **6TH FLOOR**

#### SUITE 682: 1,357 RSF



#### SUITE 684: 1,327 RSF







MISSIONARY RIDGE MEDICAL TOWER

# **AREA OVERVIEW**



MISSIONARY RIDGE MEDICAL TOWER

## **AREA OVERVIEW**

### **CHI MEMORIAL HOSPITAL**

The affiliated hospital, CHI Memorial Hospital Chattanooga, is a cornerstone of the CHI Memorial health system, serving southeast Tennessee and northwest Georgia. Boasting the esteemed Guerry Heart and Vascular Center, recognized by U.S. News as 'high performing' in AAA repair, heart attack, heart bypass, and heart failure, our hospital delive