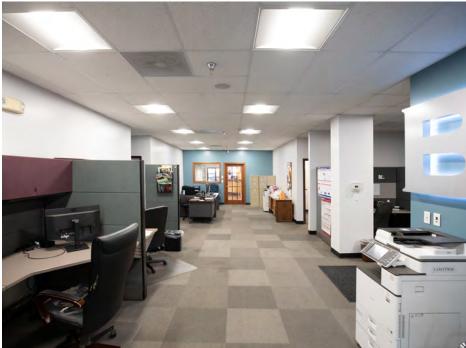

#### **Property Highlights**

- 24,000 sf stand-alone industrial building
- 3,000 sf of office and showroom
- 25' clear height
- Clear span building
- Two oversized 12'x18' drive-ins
- Two dock-high doors
- Fenced and lit outside storage
- Great highway access
- Very desirable submarket
- Lease rate \$10.00/sf, NNN