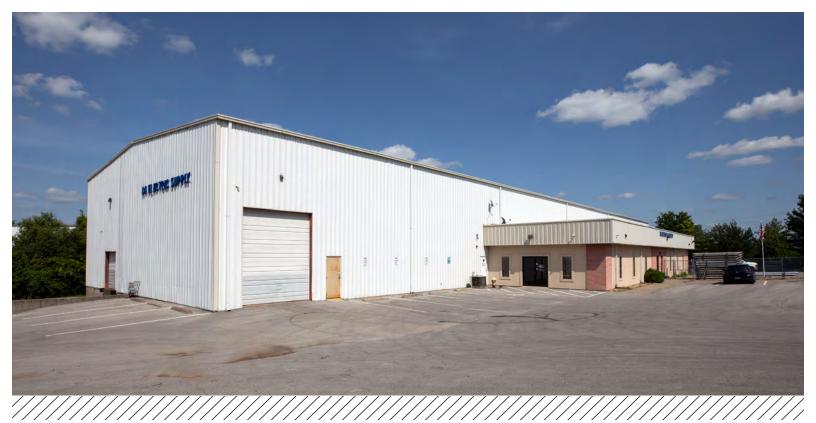

# Industrial Building for Lease

428 SE FLEETWAY CIRCLE LEE'S SUMMIT, MISSOURI

#### **Property Highlights**

- 24,000 sf stand-alone industrial building
- 3,000 sf of office and showroom
- 25' clear height
- Clear span building
- Two oversized 12'x18' drive-ins
- Two dock-high doors
- Fenced and lit outside storage
- Great highway access
- Very desirable submarket
- Lease rate \$10.00/sf, NNN