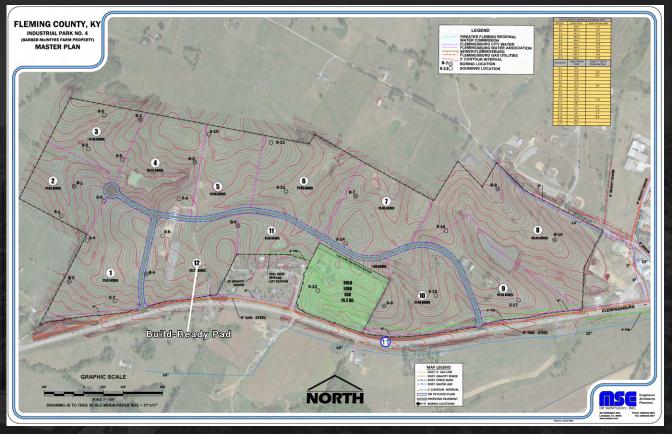

### SITE MASTER PLAN

# **PROPERTY HIGHLIGHTS:**

- 248 acres total
- -150,000 SF build-ready pad on Lot 12
- Vacant Land: \$20,000/acre (228 acres)
- Site with build-ready pad: \$37,500/acre (20 acres)
- Located along Highway 11
- Ample utilities available
- Convenient airport proximity
  - 6 miles to Fleming-Mason Airport (FGX)
  - 73.5 miles to Blue Grass Airport (LEX)
  - 77 miles to Cincinnati-Northern Kentucky International Airport (CVG)
- Zoning: No active zoning, but covenants do apply. See listing attachment for details.