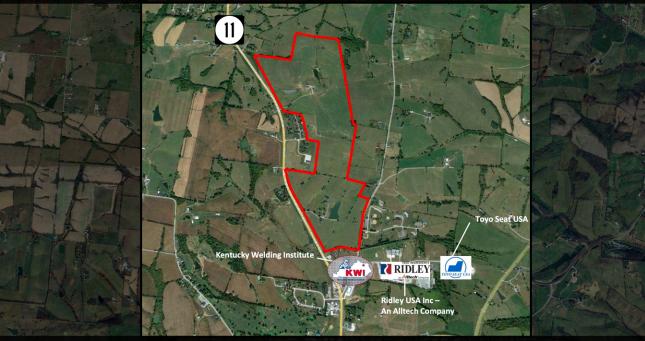

## **PROPERTY DESCRIPTION:**

Prime development land uniquely positioned between Mt. Sterling, KY and Maysville, KY along Highway 11 and less than 30 miles from Interstate 64 (I-64). The property is not subject to zoning regulations due to its location in the county, providing flexibility for various potential uses. Manufacturing is a prominent industry in the area making the site ideal for industrial uses such as manufacturing, distribution, and agricultural industries. Flemingsburg, KY is home to national and international manufacturers, and the property is located in close proximity to the Kentucky Welding Institute.

**Toyo Seat USA** 