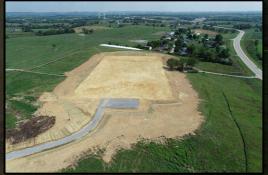

Included in this offering is a recently completed build-ready pad. Located within the expansive 2200 Maysville Rd. property, the 150,000 SF build-ready pad offers immediate potential with an access road already in place from KY-11 and all utilities conveniently nearby. Available for purchase separately or together; vacant land is priced at \$20,000/acre while the land housing the build-ready pad is \$37,500/acre.

# **PROPERTY HIGHLIGHTS:**

- 248 acres total
- -150,000 SF build-ready pad on Lot 12
- Vacant Land: \$20,000/acre (228 acres)
- Site with build-ready pad: \$37,500/acre (20 acres)
- Located along Highway 11
- Ample utilities available
- Convenient airport proximity
  - 6 miles to Fleming-Mason Airport (FGX)
  - 73.5 miles to Blue Grass Airport (LEX)
  - 77 miles to Cincinnati-Northern Kentucky International Airport (CVG)
- Zoning: No active zoning, but covenants do apply. See listing attachment for details.