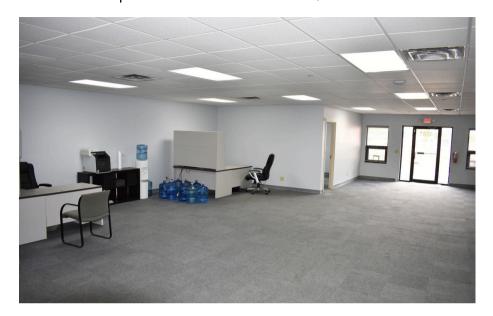

t/Airport
- Warehouse space details
  - o 3,200 s.f.
  - (1) one 12' x 14' drive-in door with opener
  - Fully heated and cooled
  - 3 phase / 220 amps, 84 circuit breakers
  - (1) one office in warehouse area
- Office/showroom space details
  - o 2,800 s.f.
  - (4) four private offices in office area
- (2) two restrooms
- Centrally located just south of John Glenn International Airport



| Location            | 4581 Poth Rd            |
|---------------------|-------------------------|
| Sublease expiration | April 30, 2030          |
| Size                | 6,000 S.f.              |
| Lease Rate          | 12.00/s.f. NNN          |
| Zoning              | I-1 (City of Whitehall) |
| Parcel              | 090-008357-00           |





# Floorplan



## Office Space Photos - 2,800 s.f.









# Warehouse Space Photos - 3,200 s.f.









#### Location







JLL

Sean Stricker Sean.Stricker@jll.com +614 460 4404 Caleb Struewing
Caleb.Struewing@jll.com
+614 460 4401

Jones Lang LaSalle Americas, Inc.

Although information has been obtained from sources deemed reliable, JLL does not make any guarantees, warranties or representations, express or implied, as to the completeness or accuracy as to the information contained herein. Any projections, opinions, assumptions or estimates used are for example only. There may be differences between projected and actual results, and those differences may be material. JLL does not accept any liability for any loss or damage suffered by any party resulting from reliance on this information. If the recipient of this information has sign