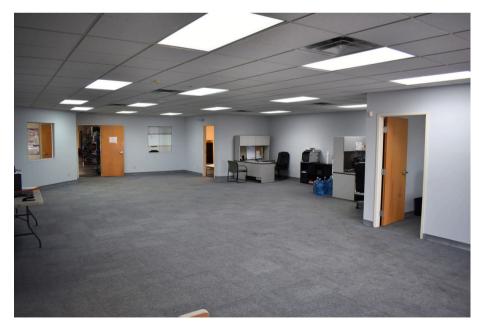

rport
- Warehouse space details
  - o 3,200 s.f.
  - (1) one 12' x 14' drive-in door with opener
  - Fully heated and cooled
  - 3 phase / 220 amps, 84 circuit breakers
  - (1) one office in warehouse area
- Office/showroom space details
  - o 2,800 s.f.
  - (4) four private offices in office area
- (2) two restrooms
- Centrally located just south of John Glenn International Airport



| Location            | 4581 Poth Rd            |
|---------------------|-------------------------|
| Sublease expiration | April 30, 2030          |
| Size                | 6,000 S.f.              |
| Lease Rate          | 12.00/s.f. NNN          |
| Zoning              | I-1 (City of Whitehall) |
| Parcel              | 090-008357-00           |





# Floorplan



## Office Space Photos - 2,800 s.f.









# Warehouse Space Photos - 3,200 s.f.









#### Location







JLL

Sean Stricker Sean.Stricker@jll.com +614 460 4404 Caleb Struewing
Caleb.Struewing@jll.com
+614 460 4401

Jones Lang LaSalle Americas, Inc.

Although information has been obtained from sources deemed reliable, JLL does not make any guarantees, warranties or representations, express or implied, as to the completeness or accuracy as to the information contained herein. Any projections, opinions, assumptions or estimates used are for example only. There may be differences between projected and actual results, and those differences may be material. JLL does not accept any liability for any loss or damage suffered by any party resulting from reliance on this information. If the recipient of this information has signed a