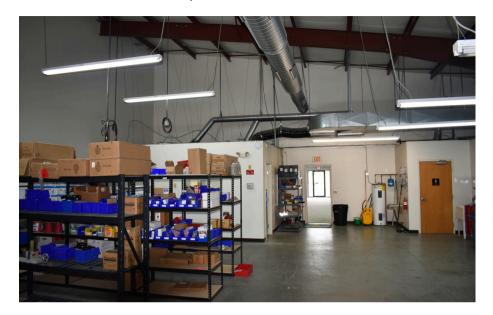

s.f.
  - (1) one 12' x 14' drive-in door with opener
  - Fully heated and cooled
  - 3 phase / 220 amps, 84 circuit breakers
  - (1) one office in warehouse area
- Office/showroom space details
  - o 2,800 s.f.
  - (4) four private offices in office area
- (2) two restrooms
- Centrally located just south of John Glenn International Airport



| Location            | 4581 Poth Rd            |
|---------------------|-------------------------|
| Sublease expiration | April 30, 2030          |
| Size                | 6,000 S.f.              |
| Lease Rate          | 12.00/s.f. NNN          |
| Zoning              | I-1 (City of Whitehall) |
| Parcel              | 090-008357-00           |





# Floorplan



## Office Space Photos - 2,800 s.f.









# Warehouse Space Photos - 3,200 s.f.









#### Location







JLL

Sean Stricker Sean.Stricker@jll.com +614 460 4404 Caleb Struewing
Caleb.Struewing@jll.com
+614 460 4401

Jones Lang LaSalle Americas, Inc.

Although information has been obtained from sources deemed reliable, JLL does not make any guarantees, warranties or representations, express or implied, as to the completeness or accuracy as to the information contained herein. Any projections, opinions, assumptions or estimates used are for example only. There may be differences between projected and actual results, and those differences may be material. JLL does not accept any liability for any loss or damage suffered by any party resulting from reliance on this information. If the recipient of this information has signed a confidentiality agreement with JLL regardi