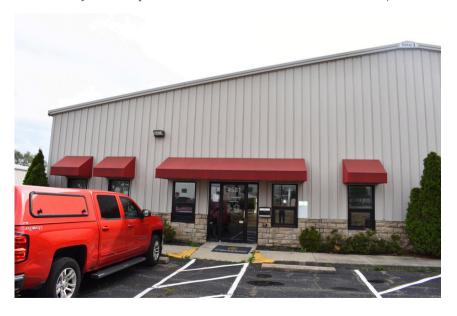

# For sublease

4581 Poth Road, Whitehall, Ohio 43213



### Flex Warehouse space for Lease

- Built 2001
- Submarket East/Airport
- Warehouse space details
  - o 3,200 s.f.
  - (1) one 12' x 14' drive-in door with opener
  - Fully heated and cooled
  - 3 phase / 220 amps, 84 circuit breakers
  - (1) one office in warehouse area
- Office/showroom space details
  - o 2,800 s.f.
  - (4) four private offices in office area
- (2) two restrooms
- Centrally located just south of John Glenn International Airport



| Location            | 4581 Poth Rd            |
|---------------------|-------------------------|
| Sublease expiration | April 30, 2030          |
| Size                | 6,000 S.f.              |
| Lease Rate          | 12.00/s.f. NNN          |
| Zoning              | I-1 (City of Whitehall) |
| Parcel              | 090-008357-00           |





# Floorplan



## Office Space Photos - 2,800 s.f.









# Warehouse Space Photos - 3,200 s.f.









#### Location







JLL

Sean Stricker Sean.Stricker@jll.com +614 460 4404 Caleb Struewing
Caleb.Struewing@jll.com
+614 460 4401

Jones Lang LaSalle Americas, Inc.

Although information has been obtained from sources deemed reliable, JLL does not make any guarantees, warranties or representations, express or implied, as to the comple