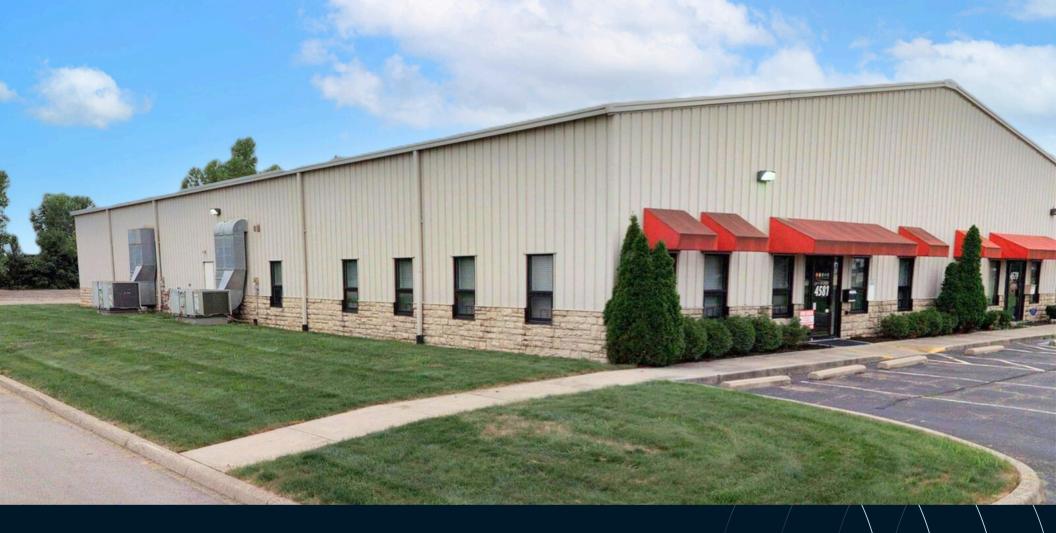

# For sublease

4581 Poth Road, Whitehall, Ohio 43213

### Flex Warehouse space for Lease

- Built 2001
- Submarket East/Airport
- Warehouse space details
  - o 3,200 s.f.
  - (1) one 12' x 14' drive-in door with opener
  - Fully heated and cooled
  - 3 phase / 220 amps, 84 circuit breakers
  - (1) one office in warehouse area
- Office/showroom space details
  - o 2,800 s.f.
  - (4) four private offices in office area
- (2) two restrooms
- Centrally located just south of John Glenn International Airport