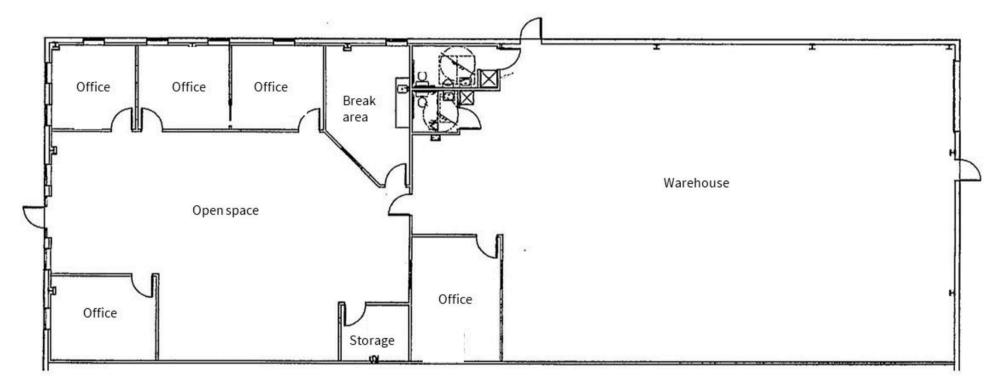

for Lease

- Built 2001
- Submarket East/Airport
- Warehouse space details
  - o 3,200 s.f.
  - (1) one 12' x 14' drive-in door with opener
  - Fully heated and cooled
  - 3 phase / 220 amps, 84 circuit breakers
  - (1) one office in warehouse area
- Office/showroom space details
  - o 2,800 s.f.
  - (4) four private offices in office area
- (2) two restrooms
- Centrally located just south of John Glenn International Airport



| Location            | 4581 Poth Rd            |
|---------------------|-------------------------|
| Sublease expiration | April 30, 2030          |
| Size                | 6,000 S.f.              |
| Lease Rate          | 12.00/s.f. NNN          |
| Zoning              | I-1 (City of Whitehall) |
| Parcel              | 090-008357-00           |





# Floorplan



## Office Space Photos - 2,800 s.f.









# Warehouse Space Photos - 3,200 s.f.









#### Location







JLL

Sean Stricker Sean.Stricker@jll.com +614 460 4404 Caleb Struewing
Caleb.Struewing@jll.com
+614 460 4401

Jones Lang LaSalle Americas, Inc.

Although information has been obtained from sources deemed reliable, JLL does not make any guarantees, warranties or representations, express or implied, as to the completeness or accuracy as to the information contained herein. Any projections, opinions, assumptions or estimates used are for example only. There may be differences between projected and actual results, and those differences may be material. JLL does not accept any liability for any loss or damage suffered by any party resulting from reliance on this information. If the