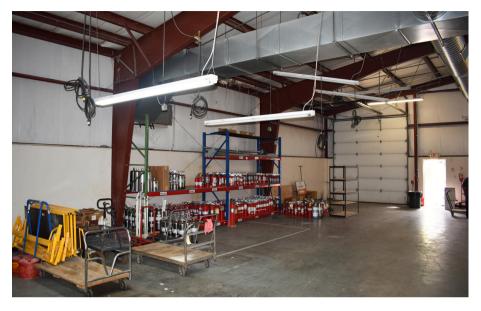

.f.
  - (1) one 12' x 14' drive-in door with opener
  - Fully heated and cooled
  - 3 phase / 220 amps, 84 circuit breakers
  - (1) one office in warehouse area
- Office/showroom space details
  - o 2,800 s.f.
  - (4) four private offices in office area
- (2) two restrooms
- Centrally located just south of John Glenn International Airport



| Location            | 4581 Poth Rd            |
|---------------------|-------------------------|
| Sublease expiration | April 30, 2030          |
| Size                | 6,000 S.f.              |
| Lease Rate          | 12.00/s.f. NNN          |
| Zoning              | I-1 (City of Whitehall) |
| Parcel              | 090-008357-00           |





# Floorplan



## Office Space Photos - 2,800 s.f.









# Warehouse Space Photos - 3,200 s.f.









#### Location







JLL

Sean Stricker Sean.Stricker@jll.com +614 460 4404 Caleb Struewing
Caleb.Struewing@jll.com
+614 460 4401

Jones Lang LaSalle Americas, Inc.

Although information has been obtained from sources deemed reliable, JLL does not make any guarantees, warranties or representations, express or implied, as to the completeness or accuracy as to the information contained herein. Any projections, opinions, assumptions or estimates used are for example only. There may be differences between projected and actual results, and those differences may be material. JLL does not accept any liability for any loss or damage suffered by any party resulting from reliance on this information. If the recipient of this information has signed a confidentiality agreement with JLL regarding