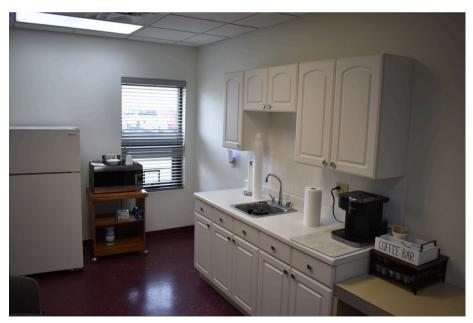

.
  - (1) one 12' x 14' drive-in door with opener
  - Fully heated and cooled
  - 3 phase / 220 amps, 84 circuit breakers
  - (1) one office in warehouse area
- Office/showroom space details
  - o 2,800 s.f.
  - (4) four private offices in office area
- (2) two restrooms
- Centrally located just south of John Glenn International Airport



| Location            | 4581 Poth Rd            |
|---------------------|-------------------------|
| Sublease expiration | April 30, 2030          |
| Size                | 6,000 S.f.              |
| Lease Rate          | 12.00/s.f. NNN          |
| Zoning              | I-1 (City of Whitehall) |
| Parcel              | 090-008357-00           |





# Floorplan



## Office Space Photos - 2,800 s.f.









# Warehouse Space Photos - 3,200 s.f.









#### Location







JLL

Sean Stricker Sean.Stricker@jll.com +614 460 4404 Caleb Struewing
Caleb.Struewing@jll.com
+614 460 4401

Jones Lang LaSalle Americas, Inc.

Although information has been obtained from sources deemed reliable, JLL does not make any guarantees, warranties or representations, express or implied, as to the completeness or accuracy as to the information contained herein. Any projections, opinions, assumptions or estimates used are for example only. There may be differences between projected and actual results, and those differences may be material. JLL does not accept any liability for any loss or damage suffered by any party resulting from reliance on this information. If the recipient of this information has signed a confidentiality agreement with JLL regarding t