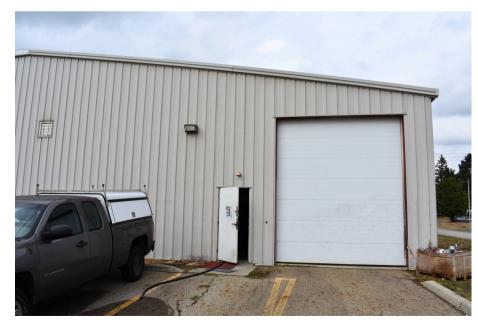

- (1) one 12' x 14' drive-in door with opener
  - Fully heated and cooled
  - 3 phase / 220 amps, 84 circuit breakers
  - (1) one office in warehouse area
- Office/showroom space details
  - o 2,800 s.f.
  - (4) four private offices in office area
- (2) two restrooms
- Centrally located just south of John Glenn International Airport



| Location            | 4581 Poth Rd            |
|---------------------|-------------------------|
| Sublease expiration | April 30, 2030          |
| Size                | 6,000 S.f.              |
| Lease Rate          | 12.00/s.f. NNN          |
| Zoning              | I-1 (City of Whitehall) |
| Parcel              | 090-008357-00           |





# Floorplan



## Office Space Photos - 2,800 s.f.









# Warehouse Space Photos - 3,200 s.f.









#### Location







JLL

Sean Stricker Sean.Stricker@jll.com +614 460 4404 Caleb Struewing
Caleb.Struewing@jll.com
+614 460 4401

Jones Lang LaSalle Americas, Inc.

Although information has been obtained from sources deemed reliable, JLL does not make any guarantees, warranties or representations, express or implied, as to the completeness or accuracy as to the information contained herein. Any projections, opinions, assumptions or estimates used are for example only. There may be differences between projected and actual results, and those differences may be material. JLL does not accept any liability for any loss or damage suffered by any party resulting from reliance on this information. If the recipient of this information has signed a confidentiality agreement with JLL regarding thi