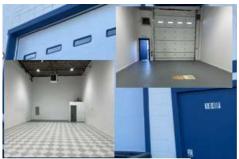

## **Building Information:**

**Construction:** Insulated concrete blocks, steel ceiling deck with SBS roof, highly insulated, floor drain sumps in place, with concrete and asphalt surface parking

Overhead Doors: 16 ft x 16 ft

Ceiling Height: up to 24'

Lighting: High Efficient LED lighting

**Power Supply:** 3 Phase power with 100-600A service

**Heating:** Mix of Rooftop HVAC system and Radiant heating units and Unit heaters