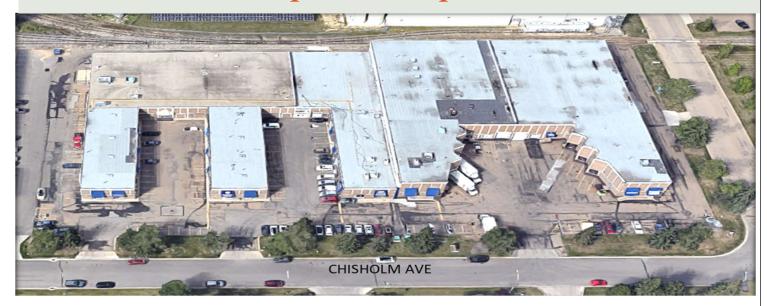

## **CONCORDE CENTRE**

25-35 Chisholm Ave. St. Albert Alberta

## **NEWLY REMODELED:** Multi-Use:

Flex/Warehouse-Office building, conveniently located in Campbell Park, on Chisholm Avenue in North Edmonton, easy & direct access to Anthony Henday (north ring road), Concorde Centre offers 24ft high ceilings, incentives, and introductory rates as low as \$5.00 per sqft.