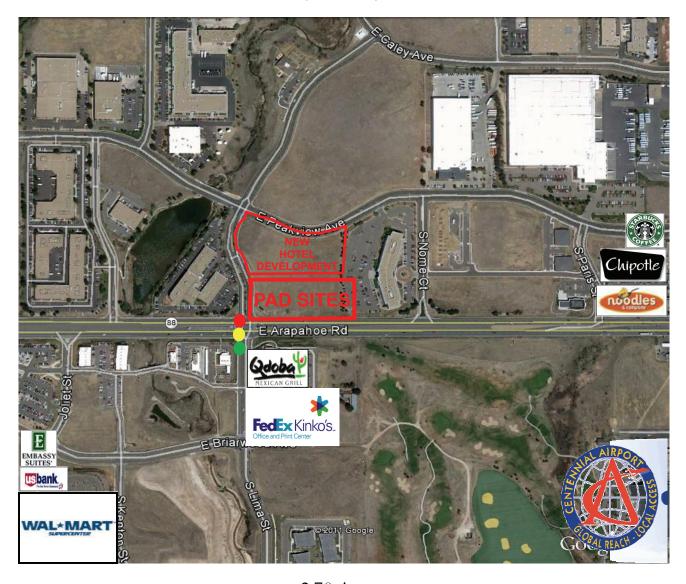

## PREMIER PAD SITE AVAILABLE

Northeast corner of Arapahoe and Lima

Centennial (Denver), Colorado

2.70 Acres

Located on one of the busiest intersections in Denver Arapahoe Road & Lima 64,000 VPD

> Located across the Street Wal Mart Supercenter

Located Adjacent to Centennial Airport

A third party residential developer has acquired the back portion of the subject property. Approximately 2.70 acres along the entire frontage will be available for lease.

For Additional Information Neil Goldblatt 303-825-9192

Entire frontage elevation will be raised to allow for greater exposure to Arapahoe Road