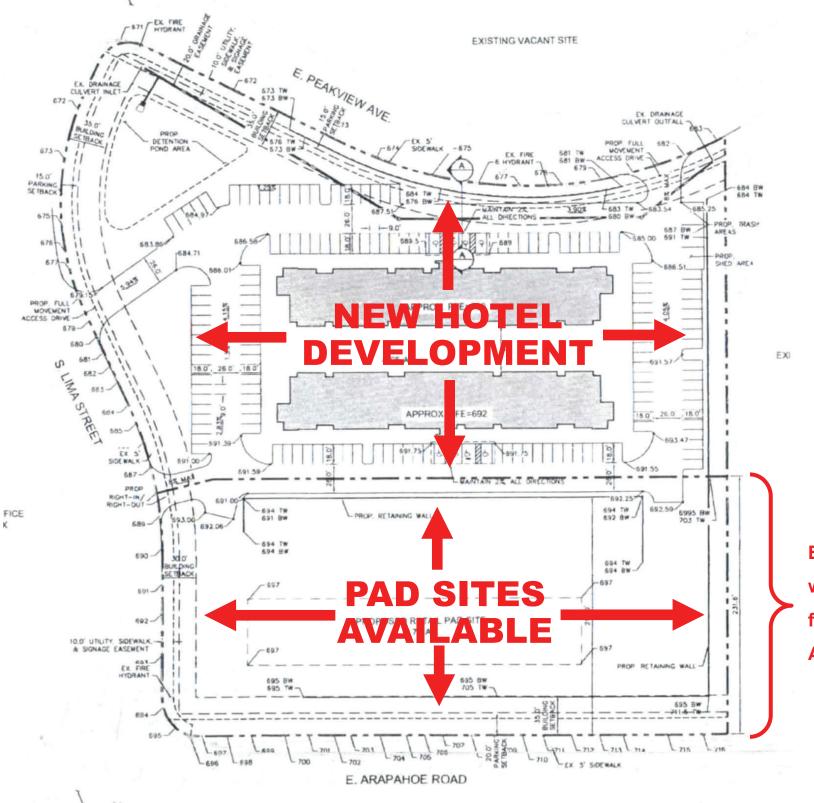

Located Adjacent to Centennial Airport

A third party residential developer has acquired the back portion of the subject property. Approximately 2.70 acres along the entire frontage will be available for lease.

For Additional Information Neil Goldblatt 303-825-9192

Entire frontage elevation will be raised to allow for greater exposure to Arapahoe Road