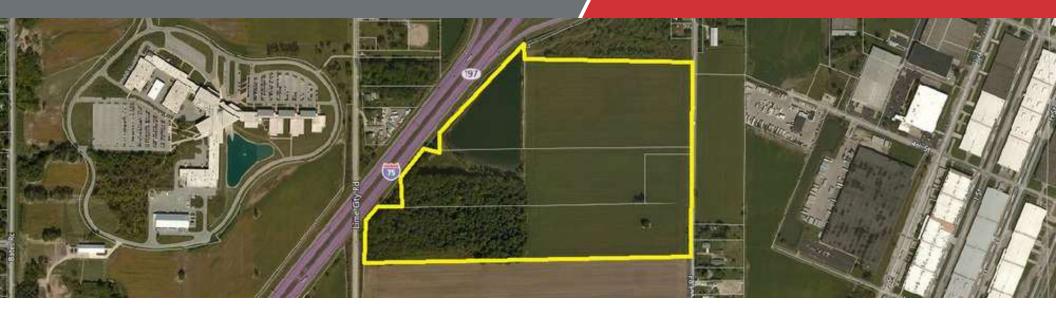

#### **Property Highlights**

- 76 Acres
- Site is located between I-75 and Glenwood Road just south of Buck Road in Rossford
- · All utilities available
- · Zoning is Planned Industrial
- Located near Fed Ex, Ampoint Industrial Park, Crossroads, Penta Career Center, Owens Community College
- · Five minutes to Downtown Toledo
- Immediate access to I-75 and close to I-80/90

#### **Location Description**

Highway frontage lots on Glenwood Road near the Buck Road intersection. Property has exposure to heavily traveled I-75 and fronts on Glenwood Road just south of Buck Road. Adjacent to the Ampoint Industrial Park, and near the Fed Ex facility, Penta Career Center, Bass Pro Shops in the Crossroads and close proximity to Downtown Toledo Business and Entertainment District.