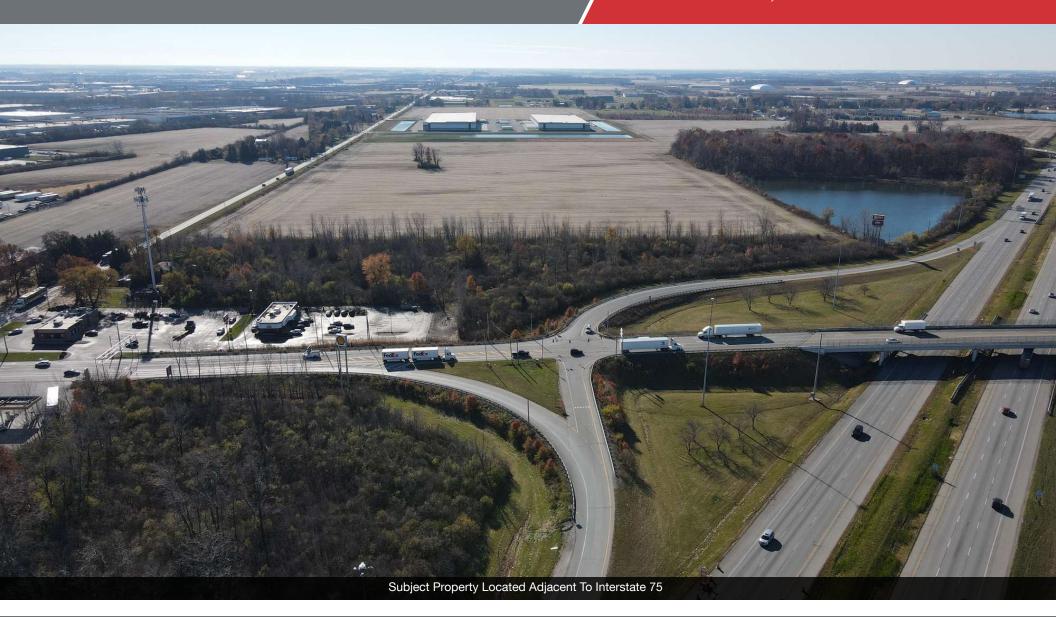

#### **Property Highlights**

- 76 Acres
- Site is located between I-75 and Glenwood Road just south of Buck Road in Rossford
- · All utilities available
- · Zoning is Planned Industrial
- Located near Fed Ex, Ampoint Industrial Park, Crossroads, Penta Career Center, Owens Community College
- · Five minutes to Downtown Toledo
- Immediate access to I-75 and close to I-80/90

#### **Location Description**

Highway frontage lots on Glenwood Road near the Buck Road intersection. Property has exposure to heavily traveled I-75 and fronts on Glenwood Road just south of Buck Road. Adjacent to the Ampoint Industrial Park, and near the Fed Ex facility, Penta Career Center, Bass Pro Shops in the Crossroads and close proximity to Downtown Toledo Business and Entertainment District.