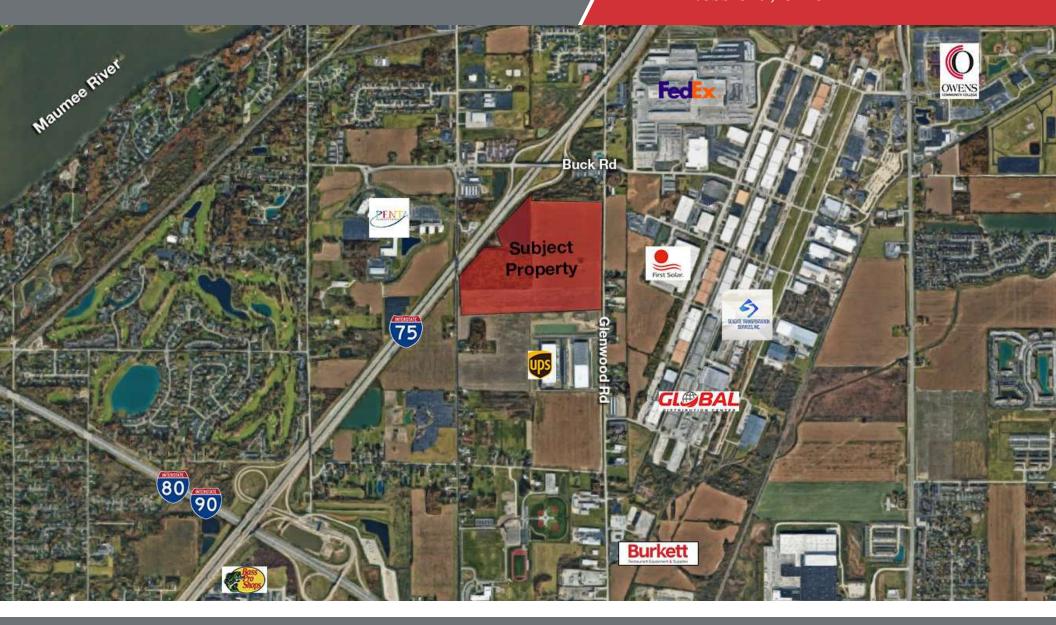

#### **Property Highlights**

- 76 Acres
- Site is located between I-75 and Glenwood Road just south of Buck Road in Rossford
- · All utilities available
- · Zoning is Planned Industrial
- Located near Fed Ex, Ampoint Industrial Park, Crossroads, Penta Career Center, Owens Community College
- · Five minutes to Downtown Toledo
- Immediate access to I-75 and close to I-80/90

#### **Location Description**

Highway frontage lots on Glenwood Road near the Buck Road intersection. Property has exposure to heavily traveled I-75 and fronts on Glenwood Road just south of Buck Road. Adjacent to the Ampoint Industrial Park, and near the Fed Ex facility, Penta Career Center, Bass Pro Shops in the Crossroads and close proximity to Downtown Toledo Business and Entertainment District.