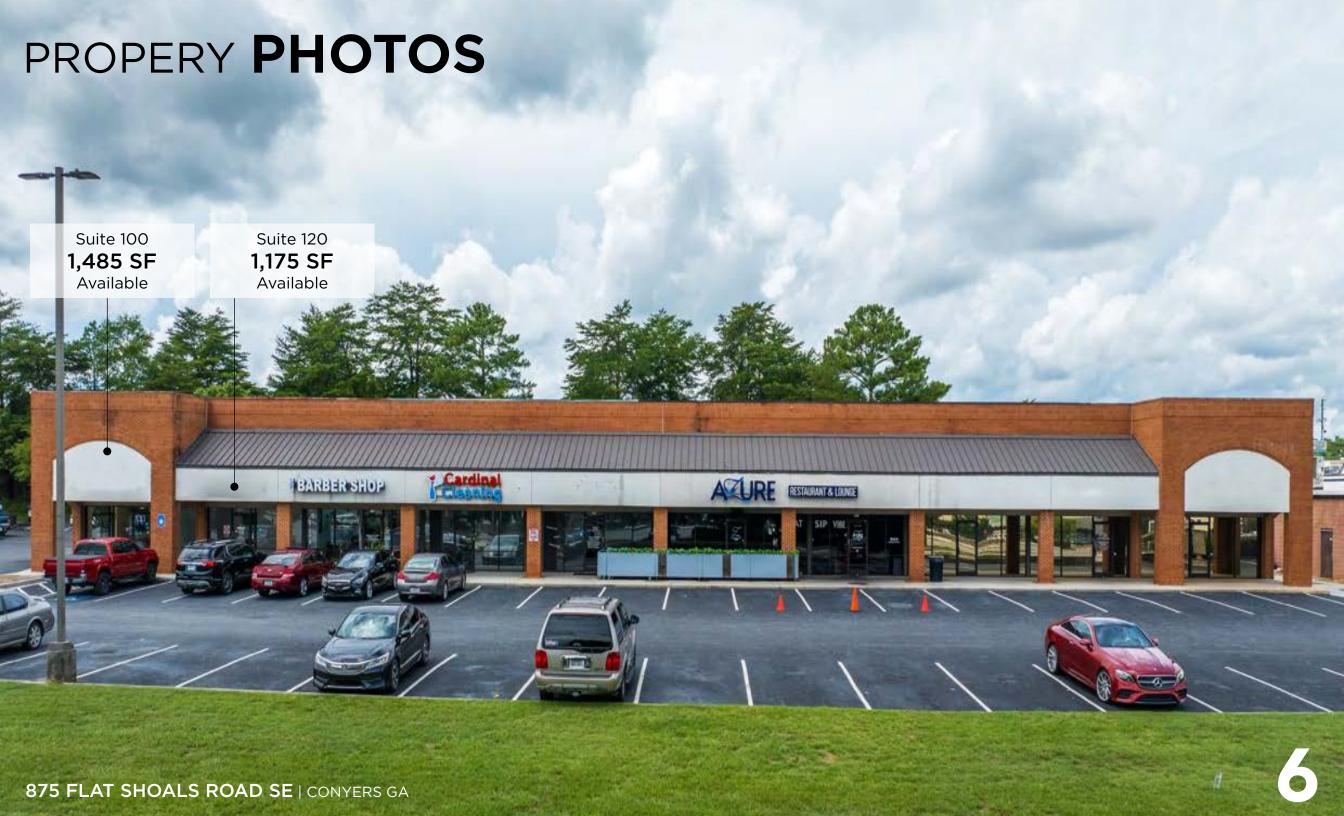

## AHIGHLY AMENITIZED RETAIL CENTER

| Suite    | Tenant                         | SF    |
|----------|--------------------------------|-------|
| 863-A2   | First American Title Lending   | 1,600 |
| 863-A    | Moe's Southwest                | 2,100 |
| 863-A1   | UPS                            | 1,200 |
| 863-B    | Edward Jones                   | 1,100 |
| 875-100  | AT&T                           | 1,290 |
| 875-110  | Big Savings Appliance          | 2,400 |
| 875-130  | Island Jerk                    | 1,100 |
| 875-135  | Conyers Nutrition              | 600   |
| 875-140  | Corner's Edge Butcher Shoppe   | 1,800 |
| 875-150  | Emory Rehab Outpatient Center  | 2,926 |
| 875-155  | Kelly's Services, Inc.         | 1,919 |
| 875-160  | Fast Signs                     | 1,800 |
| 875-170  | Studio 138                     | 4,460 |
| 875-190  | Available                      | 1,095 |
| 875-200  | Café Milano's                  | 4,291 |
| 1815-100 | Available                      | 1,485 |
| 1815-120 | Available                      | 1,175 |
| 1815-150 | Razor Sharp Barber Shop        | 1,243 |
| 1815-200 | Cardinal Cleaning              | 1,243 |
| 1815-300 | Ase'                           | 1,505 |
| 1815-500 | Cotton's Bag-O-Wings           | 2,800 |
| 1815-600 | HMS Educational Services, Inc. | 3,850 |