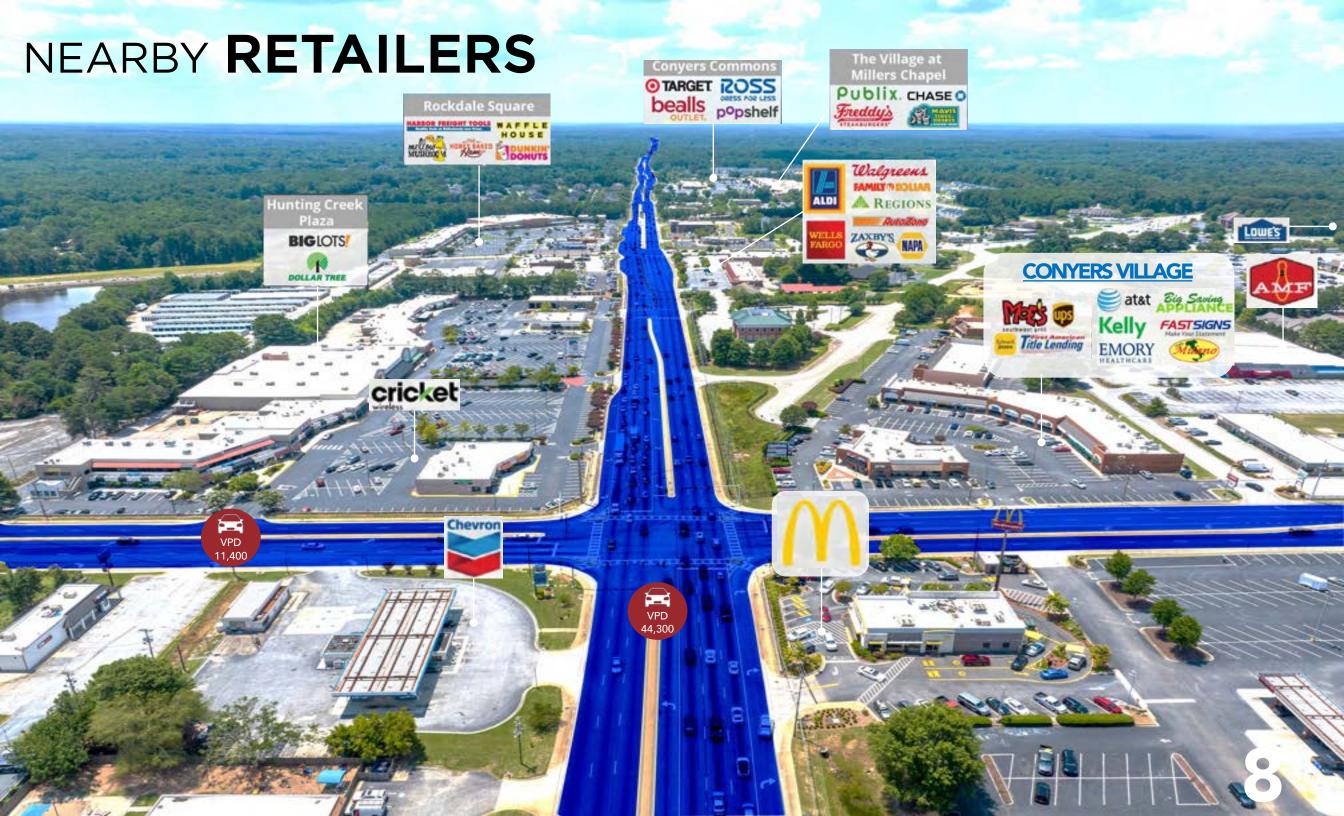

utpatient Center  | 2,926 |
| 875-155  | Kelly's Services, Inc.         | 1,919 |
| 875-160  | Fast Signs                     | 1,800 |
| 875-170  | Studio 138                     | 4,460 |
| 875-190  | Available                      | 1,095 |
| 875-200  | Café Milano's                  | 4,291 |
| 1815-100 | Available                      | 1,485 |
| 1815-120 | Available                      | 1,175 |
| 1815-150 | Razor Sharp Barber Shop        | 1,243 |
| 1815-200 | Cardinal Cleaning              | 1,243 |
| 1815-300 | Ase'                           | 1,505 |
| 1815-500 | Cotton's Bag-O-Wings           | 2,800 |
| 1815-600 | HMS Educational Services, Inc. | 3,850 |

### PROPERY PHOTOS Suite 190 1,095 SF Available Studio 138 PROPERTY TENSPERATURE 875 FLAT SHOALS ROAD SE | CONYERS GA









#### NEARBY RETAILERS









# STAT SHOALS ROAD SE CONYERS, GA 30094

FOR MORE INFORMATION, PLEASE CONTACT US

#### **COREY HOROWITZ**

corey@agwpartners.com 914 874 3434