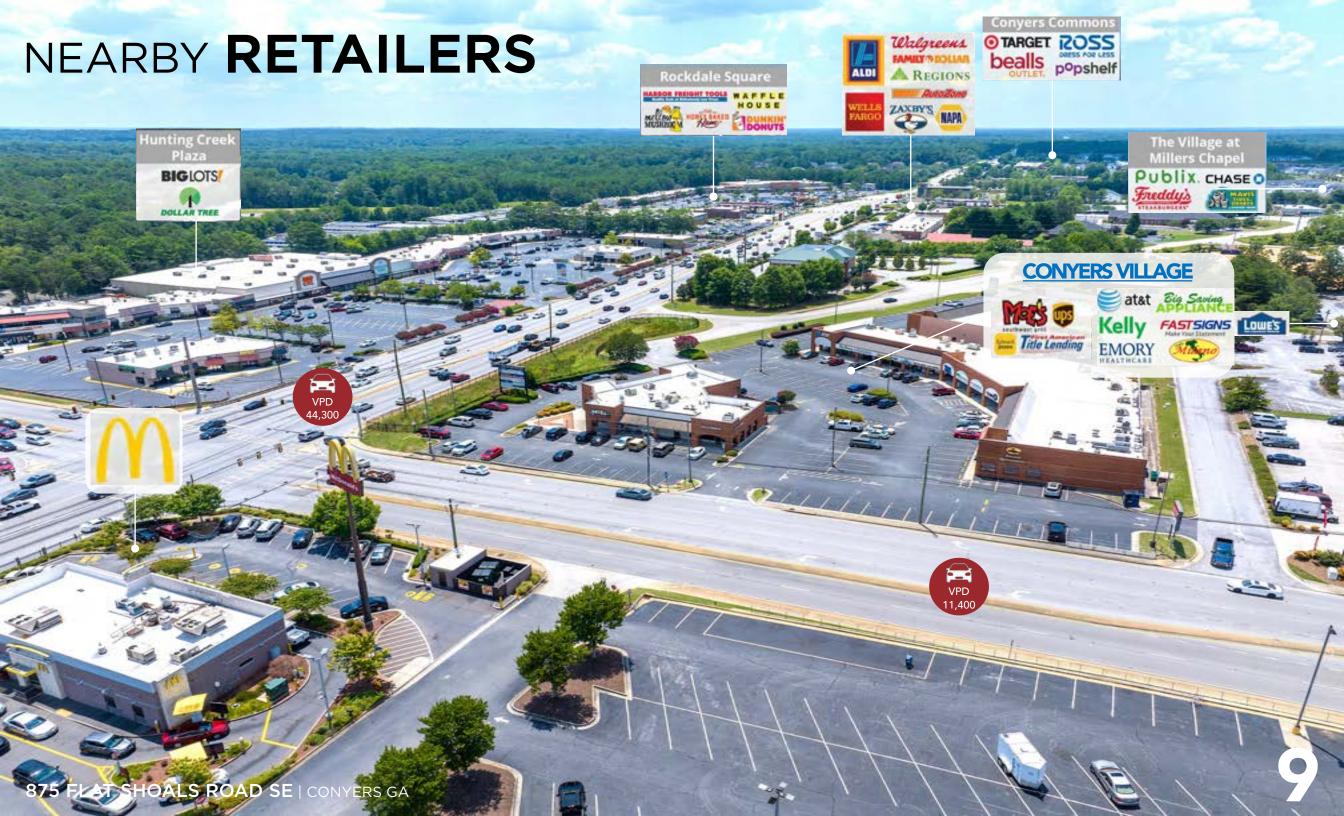

patient Center  | 2,926 |
| 875-155  | Kelly's Services, Inc.         | 1,919 |
| 875-160  | Fast Signs                     | 1,800 |
| 875-170  | Studio 138                     | 4,460 |
| 875-190  | Available                      | 1,095 |
| 875-200  | Café Milano's                  | 4,291 |
| 1815-100 | Available                      | 1,485 |
| 1815-120 | Available                      | 1,175 |
| 1815-150 | Razor Sharp Barber Shop        | 1,243 |
| 1815-200 | Cardinal Cleaning              | 1,243 |
| 1815-300 | Ase'                           | 1,505 |
| 1815-500 | Cotton's Bag-O-Wings           | 2,800 |
| 1815-600 | HMS Educational Services, Inc. | 3,850 |

### PROPERY PHOTOS Suite 190 1,095 SF Available Studio 138 PROPERTY TENSPERATURE 875 FLAT SHOALS ROAD SE | CONYERS GA









#### NEARBY RETAILERS









# STAT SHOALS ROAD SE CONYERS, GA 30094

FOR MORE INFORMATION, PLEASE CONTACT US

#### **COREY HOROWITZ**

corey@agwpartners.com 914 874 3434