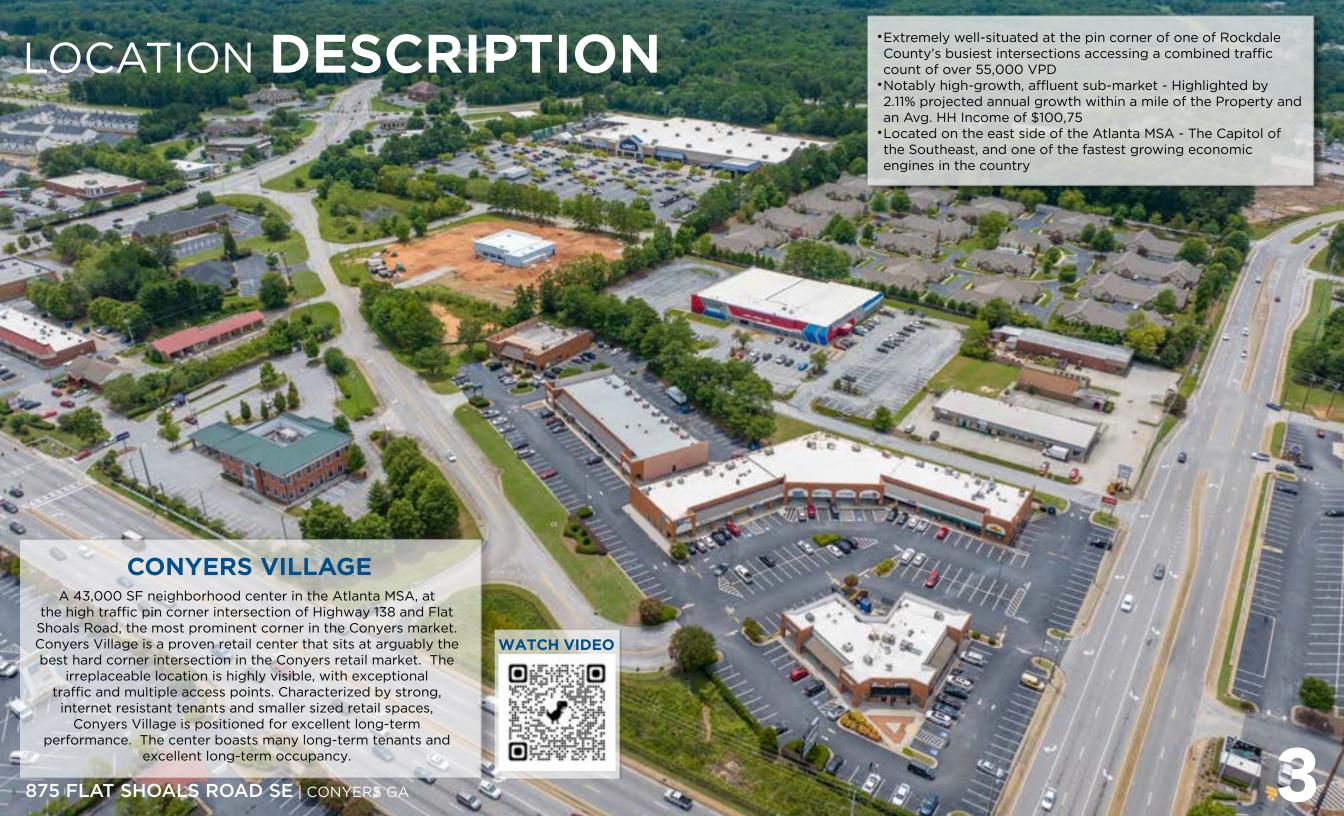

#### CONYERS VILLAGE



## AHIGHLY AMENITIZED RETAIL CENTER

| Suite    | Tenant                         | SF    |
|----------|--------------------------------|-------|
| 863-A2   | First American Title Lending   | 1,600 |
| 863-A    | Moe's Southwest                | 2,100 |
| 863-A1   | UPS                            | 1,200 |
| 863-B    | Edward Jones                   | 1,100 |
| 875-100  | AT&T                           | 1,290 |
| 875-110  | Big Savings Appliance          | 2,400 |
| 875-130  | Island Jerk                    | 1,100 |
| 875-135  | Conyers Nutrition              | 600   |
| 875-140  | Corner's Edge Butcher Shoppe   | 1,800 |
| 875-150  | Emory Rehab Outpatient Center  | 2,926 |
| 875-155  | Kelly's Services, Inc.         | 1,919 |
| 875-160  | Fast Signs