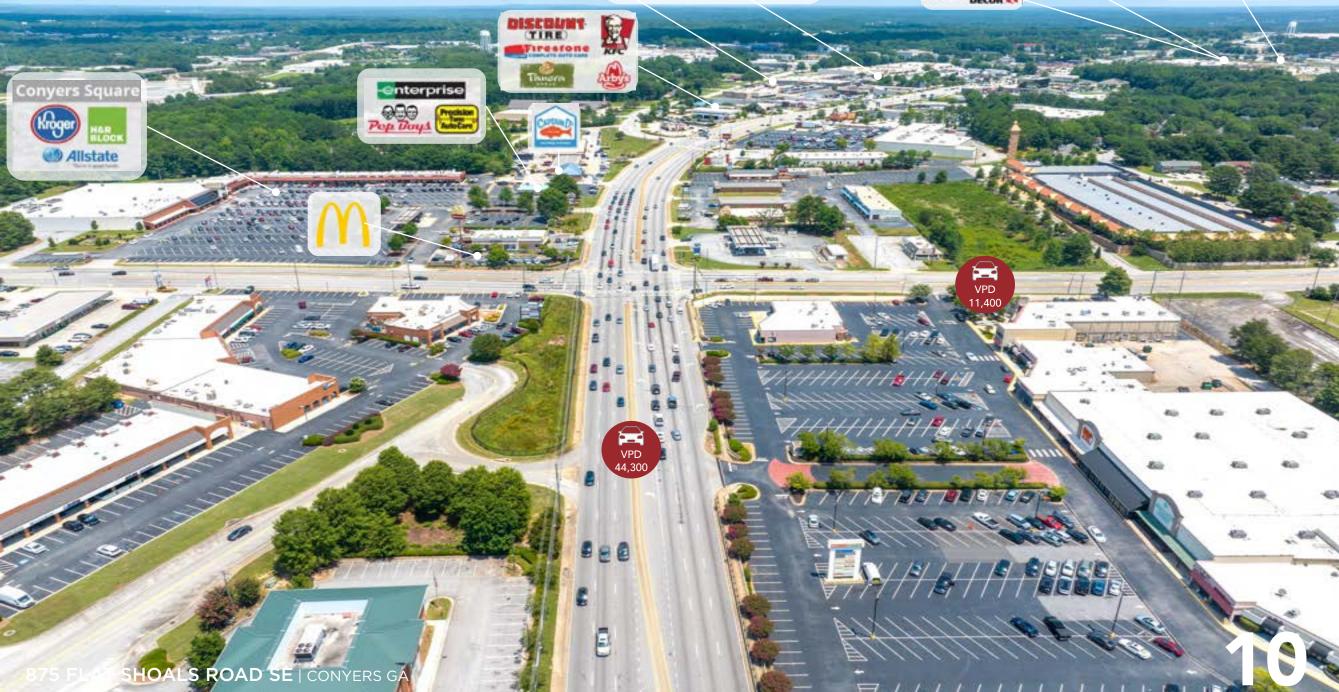

### PROPERY PHOTOS Suite 190 1,095 SF Available Studio 138 PROPERTY TENSPERATURE 875 FLAT SHOALS ROAD SE | CONYERS GA