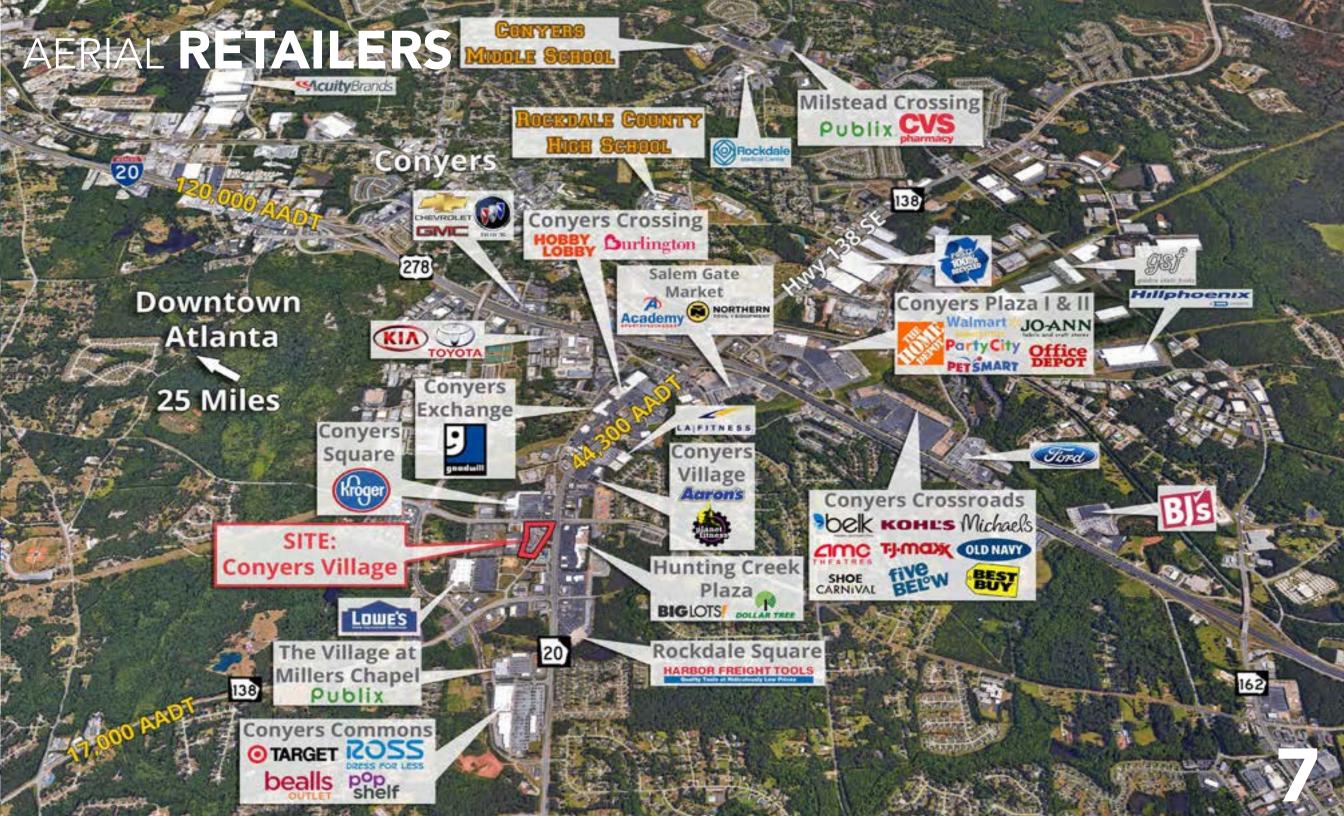

Outpatient Center  | 2,926 |
| 875-155  | Kelly's Services, Inc.         | 1,919 |
| 875-160  | Fast Signs                     | 1,800 |
| 875-170  | Studio 138                     | 4,460 |
| 875-190  | Available                      | 1,095 |
| 875-200  | Café Milano's                  | 4,291 |
| 1815-100 | Available                      | 1,485 |
| 1815-120 | Available                      | 1,175 |
| 1815-150 | Razor Sharp Barber Shop        | 1,243 |
| 1815-200 | Cardinal Cleaning              | 1,243 |
| 1815-300 | Ase'                           | 1,505 |
| 1815-500 | Cotton's Bag-O-Wings           | 2,800 |
| 1815-600 | HMS Educational Services, Inc. | 3,850 |

### PROPERY PHOTOS Suite 190 1,095 SF Available Studio 138 PROPERTY TENSPERATURE 875 FLAT SHOALS ROAD SE | CONYERS GA









#### NEARBY RETAILERS









# STAT SHOALS ROAD SE CONYERS, GA 30094

FOR MORE INFORMATION, PLEASE CONTACT US

#### **COREY HOROWITZ**

corey@agwpartners.com 914 874 3434