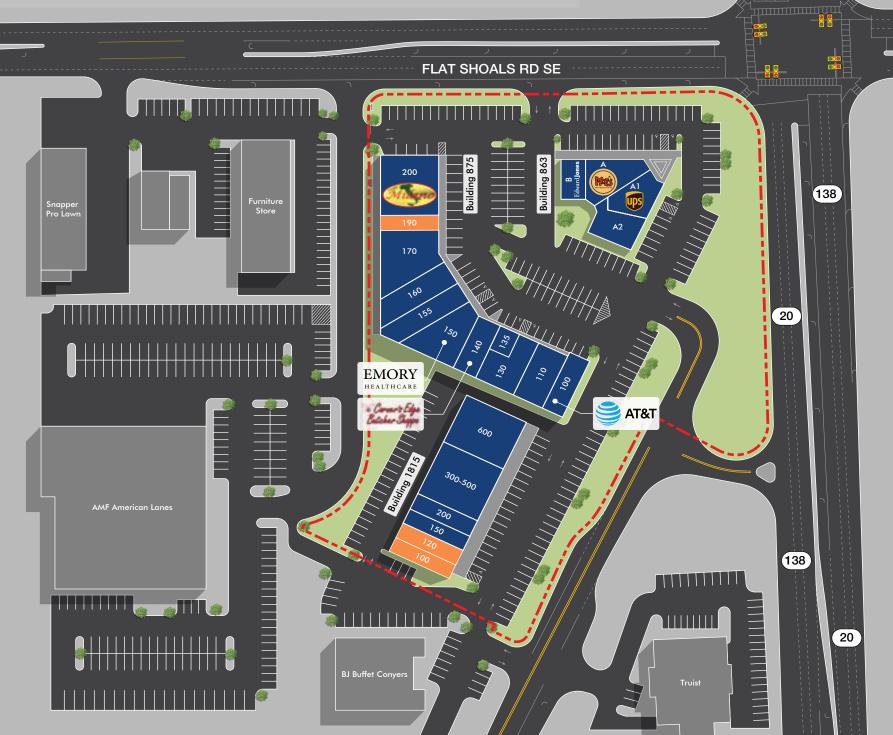

## AHIGHLY AMENITIZED RETAIL CENTER

| Suite    | Tenant                         | SF    |
|----------|--------------------------------|-------|
| 863-A2   | First American Title Lending   | 1,600 |
| 863-A    | Moe's Southwest                | 2,100 |
| 863-A1   | UPS                            | 1,200 |
| 863-B    | Edward Jones                   | 1,100 |
| 875-100  | AT&T                           | 1,290 |
| 875-110  | Big Savings Appliance          | 2,400 |
| 875-130  | Island Jerk                    | 1,100 |
| 875-135  | Conyers Nutrition              | 600   |
| 875-140  | Corner's Edge Butcher Shoppe   | 1,800 |
| 875-150  | Emory Rehab Outpatient Center  | 2,926 |
| 875-155  | Kelly's Services, Inc.         | 1,919 |
| 875-160  | Fast Signs                     | 1,800 |
| 875-170  | Studio 138                     | 4,460 |
| 875-190  | Available                      | 1,095 |
| 875-200  | Café Milano's                  | 4,291 |
| 1815-100 | Available                      | 1,485 |
| 1815-120 | Available                      | 1,175 |
| 1815-150 | Razor Sharp Barber Shop        | 1,243 |
| 1815-200 | Cardinal Cleaning              | 1,243 |
| 1815-300 | Ase'                           | 1,505 |
| 1815-500 | Cotton's Bag-O-Wings           | 2,800 |
| 1815-600 | HMS Educational Services, Inc. | 3,850 |