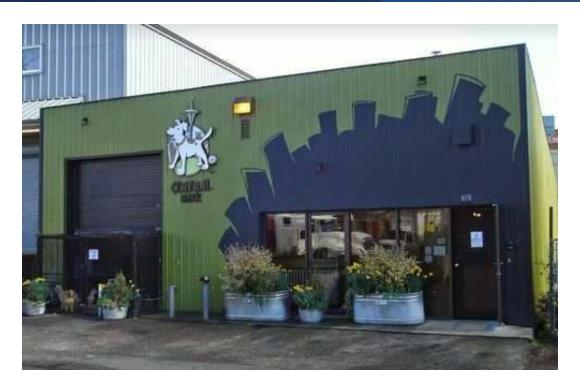

### PROPERTY OVERVIEW

Prime Industrial Building for sale or lease in South Seattle. Asking sale price is \$1,599,000 and asking lease rate is \$6,500 per month plus triple net (NNN). Building is 8,000 SF total on two levels with access from Poplar Place South (upper level) and from South Dean Street (lower level). Building has 3 phase power and sprinklers on the lower level. Building has a grade level door on the upper level and framed door on the lower level. Easy access from the Dearborn Exit from I-5 and Rainier Avenue Exit from I-90.

### PROPERTY HIGHLIGHTS

- · Prime Location in South Seattle
- · Easy access to the freeways
- Building has 3 phase power and sprinklers on the lower level.
- NC-3 zoning allows a variety of industrial uses