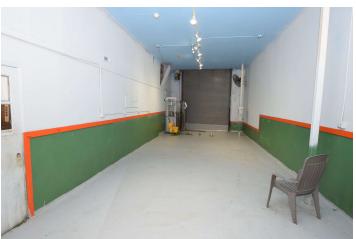

### PROPERTY OVERVIEW

Prime Industrial Building for sale or lease in South Seattle. Asking sale price is \$1,599,000 and asking lease rate is \$6,500 per month plus triple net (NNN). Building is 8,000 SF total on two levels with access from Poplar Place South (upper level) and from South Dean Street (lower level). Building has 3 phase power and sprinklers on the lower level. Building has a grade level door on the upper level and framed door on the lower level. Easy access from the Dearborn Exit from I-5 and Rainier Avenue Exit from I-90.

### PROPERTY HIGHLIGHTS

- · Prime Location in South Seattle
- · Easy access to the freeways
- Building has 3 phase power and sprinklers on the lower level.
- NC-3 zoning allows a variety of industrial uses