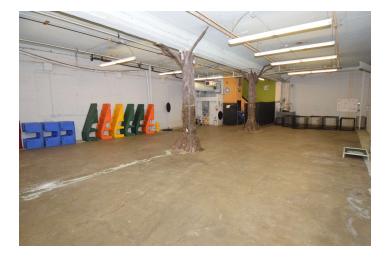

### PROPERTY OVERVIEW

Prime Industrial Building for sale or lease in South Seattle. Asking sale price is \$1,599,000 and asking lease rate is \$6,500 per month plus triple net (NNN). Building is 8,000 SF total on two levels with access from Poplar Place South (upper level) and from South Dean Street (lower level). Building has 3 phase power and sprinklers on the lower level. Building has a grade level door on the upper level and framed door on the lower level. Easy access from the Dearborn Exit from I-5 and Rainier Avenue Exit from I-90.

### PROPERTY HIGHLIGHTS

- · Prime Location in South Seattle
- · Easy access to the freeways
- Building has 3 phase power and sprinklers on the lower level.
- NC-3 zoning allows a variety of industrial uses