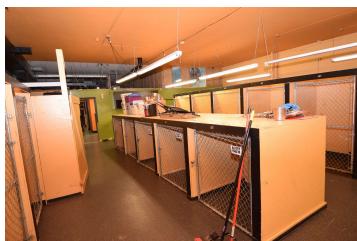

### PROPERTY OVERVIEW

Prime Industrial Building for sale or lease in South Seattle. Asking sale price is \$1,599,000 and asking lease rate is \$6,500 per month plus triple net (NNN). Building is 8,000 SF total on two levels with access from Poplar Place South (upper level) and from South Dean Street (lower level). Building has 3 phase power and sprinklers on the lower level. Building has a grade level door on the upper level and framed door on the lower level. Easy access from the Dearborn Exit from I-5 and Rainier Avenue Exit from I-90.

### PROPERTY HIGHLIGHTS

- · Prime Location in South Seattle
- · Easy access to the freeways
- Building has 3 phase power and sprinklers on the lower level.
- NC-3 zoning allows a variety of industrial uses