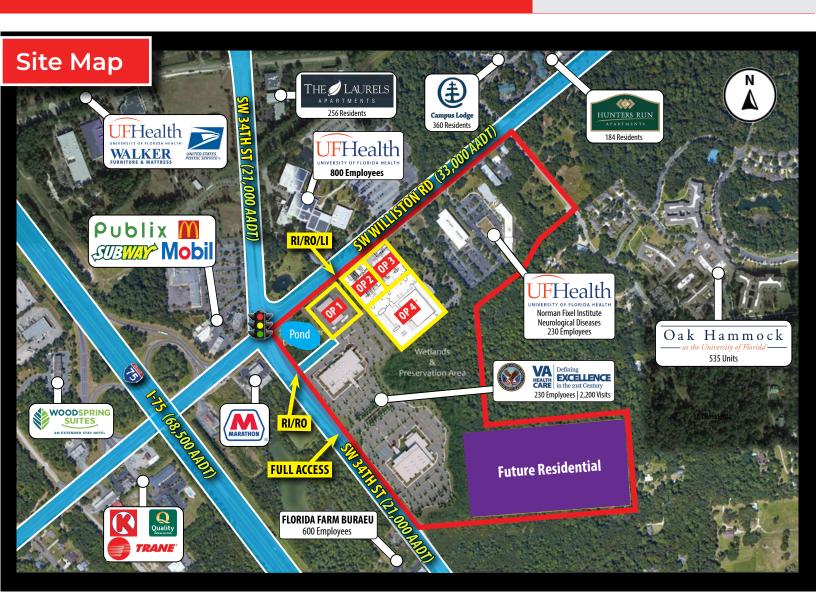

### **OUTPARCELS AVAILABLE**

SEC of SW Williston Rd & SW 34th St | Gainsville, FL 32608

### **PROPERTY HIGHLIGHTS**

- 1.78 acre pad ready outparcel available at lighted intersection of SW Williston Rd and SW 34th St
- ▶ 875′ of frontage on SW Williston Rd & 267′ of frontage for available pad
- First lighted intersection off I-75 which is 0.25 miles West
- Brand new 150,000 SF VA Hospital with 230 employees and 2,200 visitors a day directly behind subject site
- ➤ Subject Site is located directly across the street from the new UF Health Campus (800 employees); to the West of the UF Health Campus Norman Fixel Institute Neurological Diseases (200 employees); and 0.4 miles from the Florida Farm Bureau office (600 employees)
- ▶ 3.0 miles from the University of Florida which has 52,000± students
- ▶ 42 communities within a 2-mile radius that include 9,446 rooftops
- ▶ Demographics include a population of over 134,000 with an average income of more than \$81,000 within a 5-mile radius