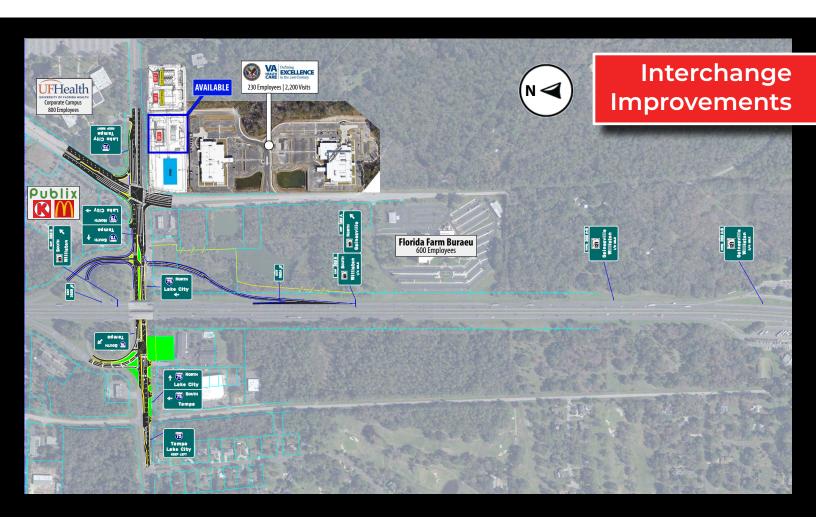

## **OUTPARCELS AVAILABLE**

SEC of SW Williston Rd & SW 34th St | Gainsville, FL 32608

All information given herein is obtained from sources considered reliable. However; we are not responsible for misstatement of facts, errors, omissions, prior sale, withdrawal from market, modification of mortgage commitment, terms and considerations, or change in price without notice. The information supplied herein is for informational purposes only and shall not contain a warranty or assurance that said information is correct. Any person intending to rely upon the information supplied herein should verify said information independently. UPDATED: 071624