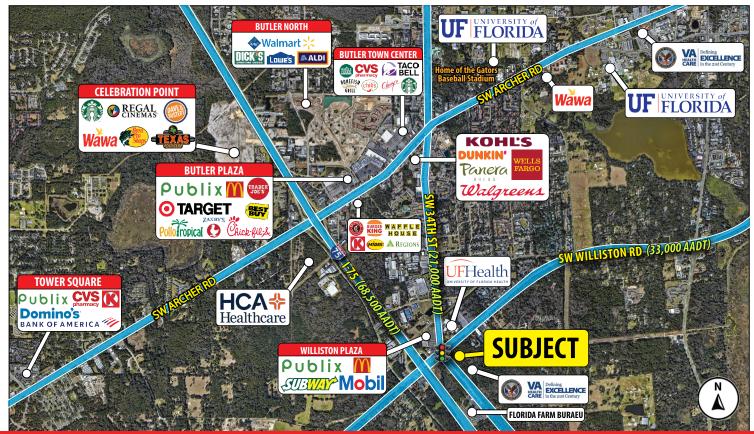

# **OUTPARCEL AVAILABLE**

SEC of SW Williston Rd & SW 34th St | Gainsville, FL 32608

### **PROPERTY HIGHLIGHTS**

- 1.78 acre pad ready outparcel available at lighted intersection of SW Williston Rd and SW 34th St
- ▶ 875′ of frontage on SW Williston Rd & 267′ of frontage for available pad
- First lighted intersection off I-75 which is 0.25 miles West
- Brand new 150,000 SF VA Hospital with 230 employees and 2,200 visitors a day directly behind subject site
- ➤ Subject Site is located directly across the street from the new UF Health Campus (800 employees); to the West of the UF Health Campus Norman Fixel Institute Neurological Diseases (200 employees); and 0.4 miles from the Florida Farm Bureau office (600 employees)
- ▶ 3.0 miles from the University of Florida which has 52,000± students
- ▶ 42 communities within a 2-mile radius that include 9,446 rooftops
- ▶ Demographics include a population of over 134,000 with an average income of more than \$81,000 within a 5-mile radius