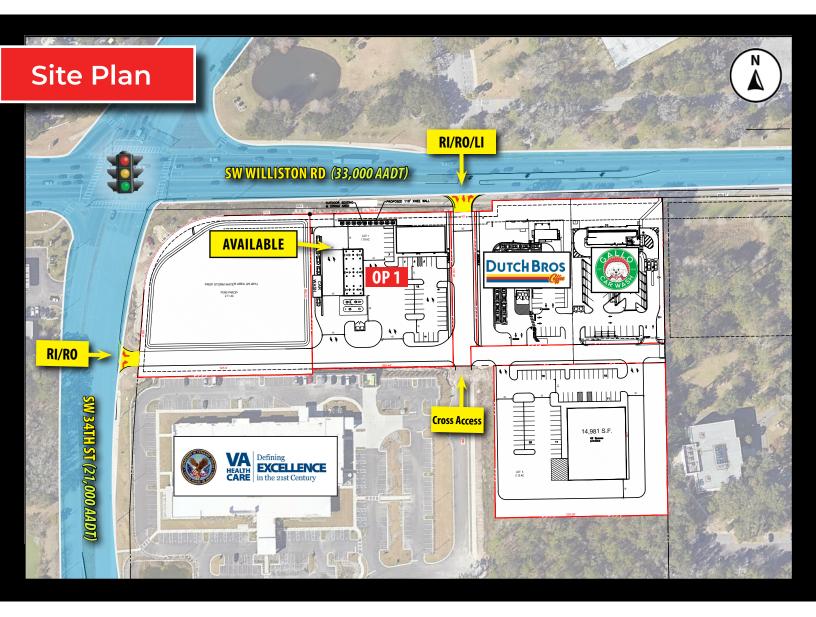

## **OUTPARCELS AVAILABLE**

SEC of SW Williston Rd & SW 34th St | Gainsville, FL 32608