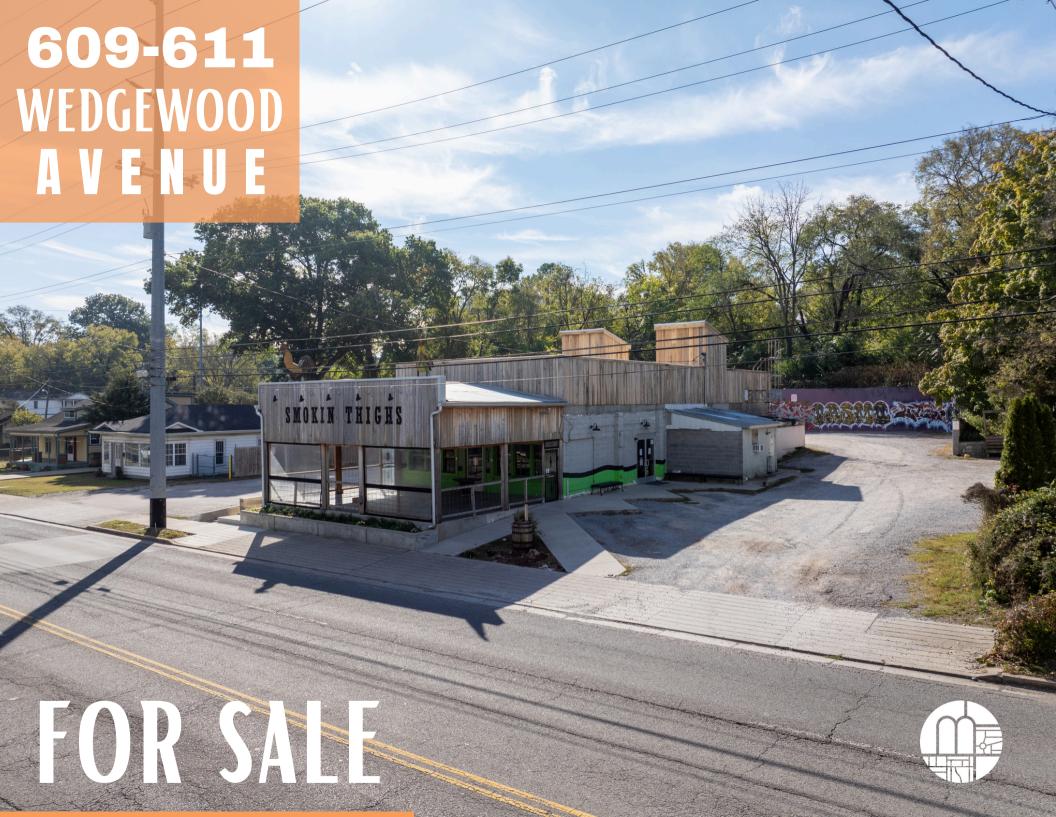

# **PROPERTY SUMMARY**

ADDRESS: 609-611 WEDGWOOD AVENUE

NASHVILLE, TN

SOUARE FOOTAGE +/-2.500 + COVERED PATIO

NEIGHBORHOOD: WEDGEWOOD-HOUSTON

LOT SIZE: 0.49 ACRES (125' x 168')

PARKING: +/- 34 SPACES

CONSTRUCTION TYPE: MASONRY/BLOCK

# **PROPERTY HIGHLIGHTS**

- ESTABLISHED NEIGHBORHOOD RESTAURANT AND BAR SINCE 2014
- RECENT 850 SQ. FT. KITCHEN/STORAGE ADDITION OFF REAR
- 600 So. Ft. Finished Covered Patio
- FNTIRE NEW ROOF SYSTEM COMPLETED IN 2023
- STRUCTURAL IN PLACE TO ADD 2ND STORY
- Upgraded Electrical Service to Building IN 2024
- NEW GREASE INTERCEPTOR IN PLACE

# **LOCATION HIGHLIGHTS**

- PRIME NEIGHBORHOOD LOCATION IN WEDGEWOOD-HOUSTON
- Immediate Access TO I-65 and Downtown Nashville
- LOCATED AT THE GATEWAY TO THE NEW MLS STADIUM GEODIS PARK
- EXCELLENT ACCESSIBILITY