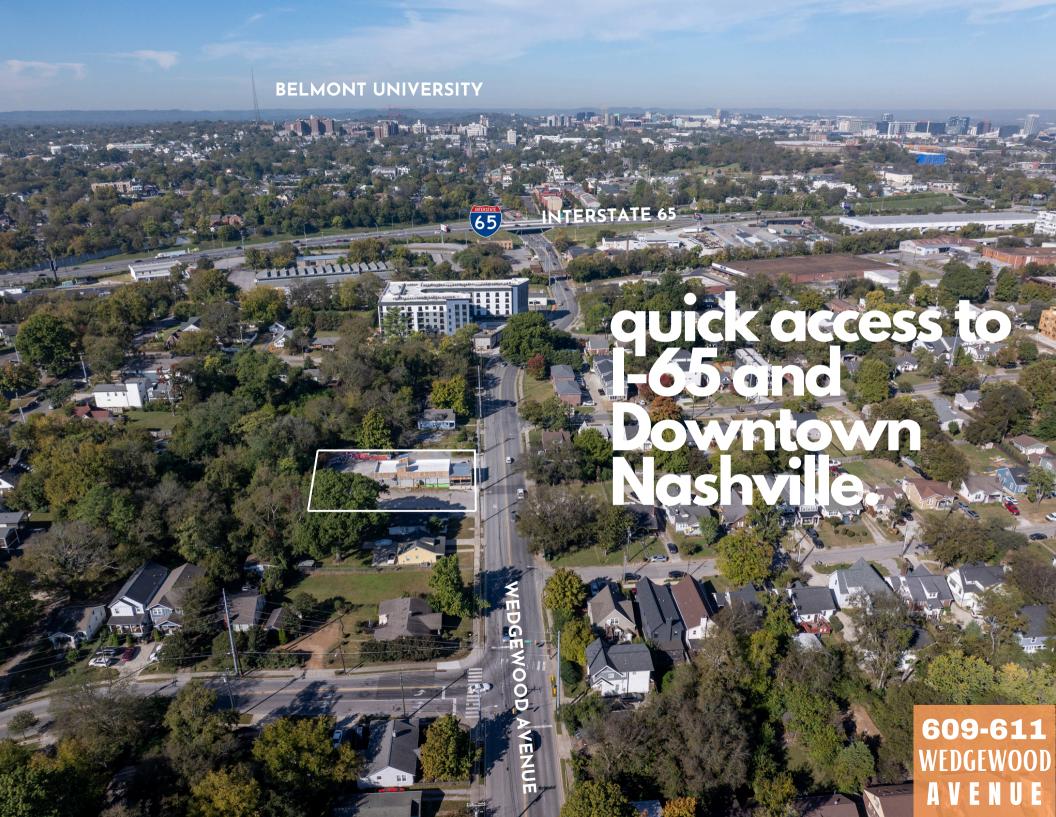

# **LOCATION HIGHLIGHTS**

- PRIME NEIGHBORHOOD LOCATION IN WEDGEWOOD-HOUSTON
- Immediate Access TO I-65 and Downtown Nashville
- LOCATED AT THE GATEWAY TO THE NEW MLS STADIUM GEODIS PARK
- EXCELLENT ACCESSIBILITY

# WEDGEWOOD AVENUE

609-611 WEDGEWOOD AVENUE