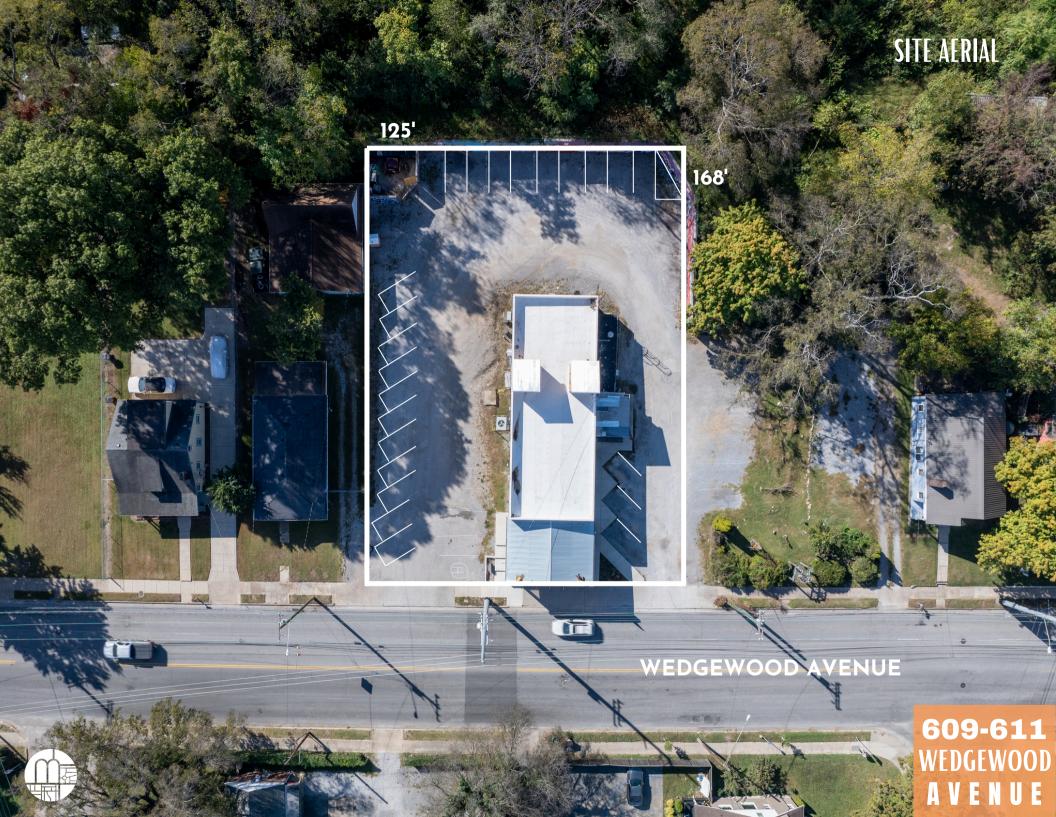

# **PROPERTY SUMMARY**

ADDRESS: 609-611 WEDGWOOD AVENUE

NASHVILLE, TN

SOUARE FOOTAGE +/-2.500 + COVERED PATIO

NEIGHBORHOOD: WEDGEWOOD-HOUSTON

LOT SIZE: 0.49 ACRES (125' x 168')

PARKING: +/- 34 SPACES

CONSTRUCTION TYPE: MASONRY/BLOCK

# SITE PLAN

# WEDGEWOOD AVENUE

609-611 WEDGEWOOD AVENUE