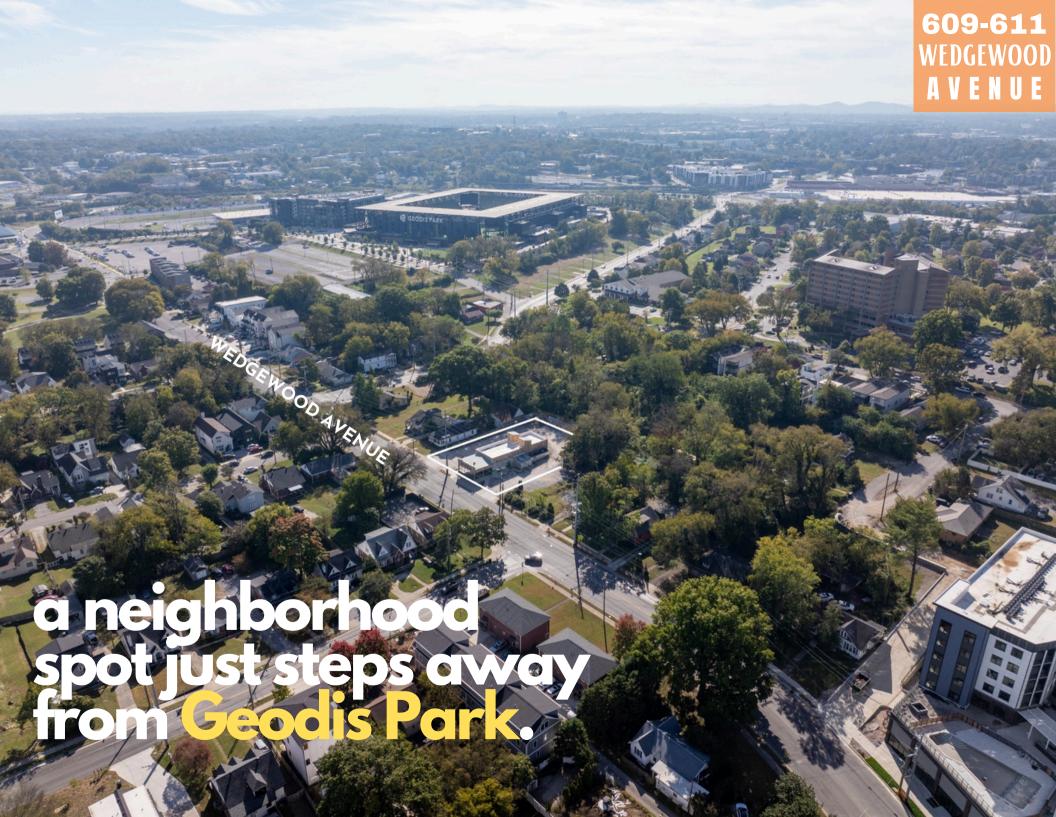

# **LOCATION HIGHLIGHTS**

- PRIME NEIGHBORHOOD LOCATION IN WEDGEWOOD-HOUSTON
- Immediate Access TO I-65 and Downtown Nashville
- LOCATED AT THE GATEWAY TO THE NEW MLS STADIUM GEODIS PARK
- EXCELLENT ACCESSIBILITY

# WEDGEWOOD AVENUE

609-611 WEDGEWOOD AVENUE