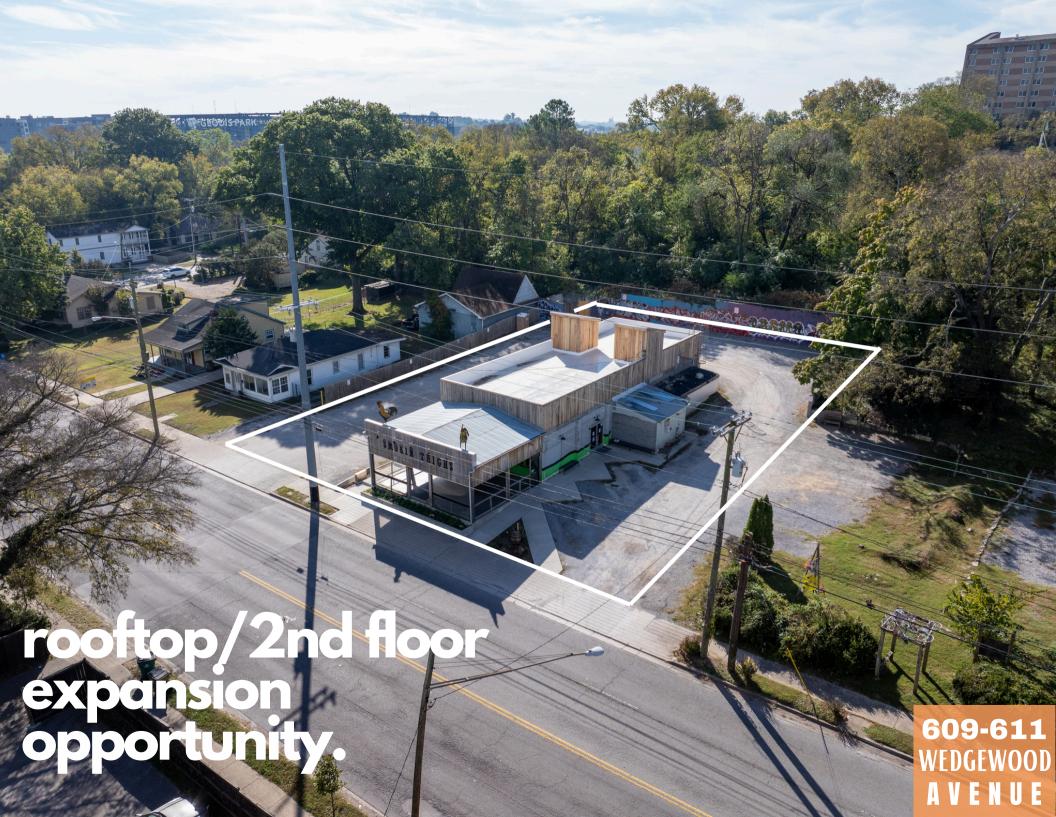

# **PROPERTY HIGHLIGHTS**

- ESTABLISHED NEIGHBORHOOD RESTAURANT AND BAR SINCE 2014
- RECENT 850 SQ. FT. KITCHEN/STORAGE ADDITION OFF REAR
- 600 So. Ft. Finished Covered Patio
- FNTIRE NEW ROOF SYSTEM COMPLETED IN 2023
- STRUCTURAL IN PLACE TO ADD 2ND STORY
- Upgraded Electrical Service to Building IN 2024
- NEW GREASE INTERCEPTOR IN PLACE

# SITE PLAN

# GROUND FLOOR EXPANSION PLAN

(DRAWINGS ARE AVAILABLE)

WEDGEWOOD AVE.

**609-611** Wedgewood **AVENUE** 