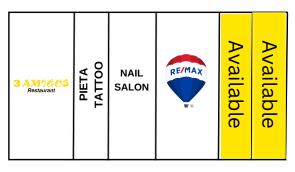

| ~ | SPACE AVAILABLE: 1,400-2,800 SF | POPULATION: 3 MILE RADIUS - 50,000 |
|---|---------------------------------|------------------------------------|
| ~ | ASKING RENT: \$16.00/SF (GROSS) | ✓IDEAL FOR FAST FOOD, RETAIL       |
| ~ | TAXES: APPX. \$2.84/SF          | & OFFICE                           |
| ~ | CAM: APPX. \$4.10/SF            | ✓CO-TENANTS: RE/MAX, 3 AMIGOS      |
| ~ | VPD: 24,000 ON ROUTE 132        | RESTAURANT, NAIL SALON             |
|   |                                 |                                    |