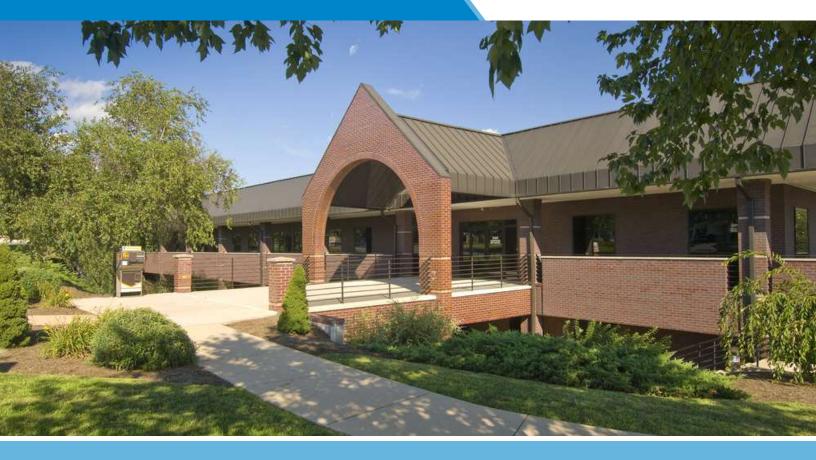

#### **PROPERTY OVERVIEW**

Professional office space that offers perimeter private offices with lots of natural light, collaborative spaces, kitchenette/break area, and conference space.

### **ADDITIONAL COMMENTS**

Conveniently located off of Route 30 in the Cherry Hill Corporate Park in Centerville by multiple restaurants and eateries.

FLOOR PLAN
SCALE; N.T.S.

BUILDING 49 805 ESTELLE DRIVE LANCASTER, PA SUITE 209