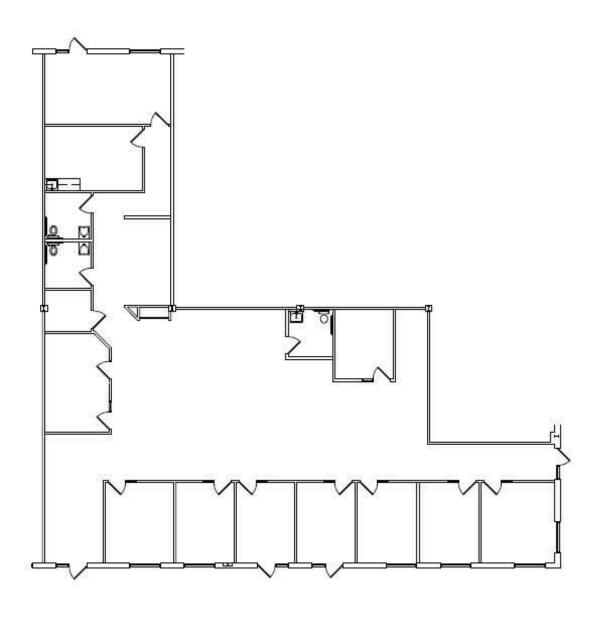

### **ADDITIONAL COMMENTS**

Conveniently located off of Route 30 in the Cherry Hill Corporate Park in Centerville by multiple restaurants and eateries.

FLOOR PLAN
SCALE; N.T.S.

BUILDING 49 805 ESTELLE DRIVE LANCASTER, PA SUITE 209