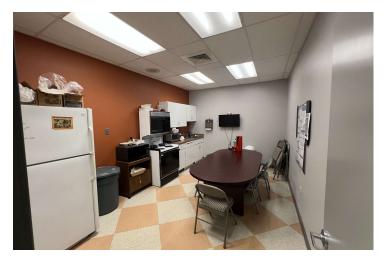

#### **PROPERTY OVERVIEW**

Professional office space that offers perimeter private offices with lots of natural light, collaborative spaces, kitchenette/break area, and conference space.

### **ADDITIONAL COMMENTS**

Conveniently located off of Route 30 in the Cherry Hill Corporate Park in Centerville by multiple restaurants and eateries.

FLOOR PLAN
SCALE; N.T.S.

BUILDING 49 805 ESTELLE DRIVE LANCASTER, PA SUITE 209