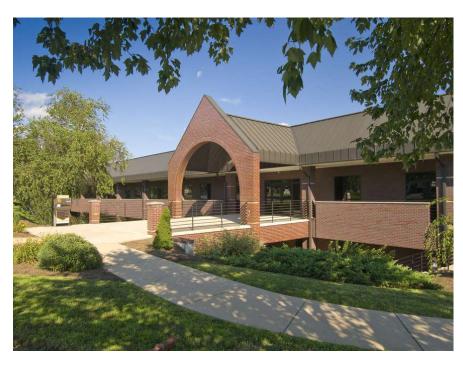

#### **PROPERTY OVERVIEW**

Professional office space that offers perimeter private offices with lots of natural light, collaborative spaces, kitchenette/break area, and conference space.

### **ADDITIONAL COMMENTS**

Conveniently located off of Route 30 in the Cherry Hill Corporate Park in Centerville by multiple restaurants and eateries.

FLOOR PLAN
SCALE; N.T.S.

BUILDING 49 805 ESTELLE DRIVE LANCASTER, PA SUITE 209