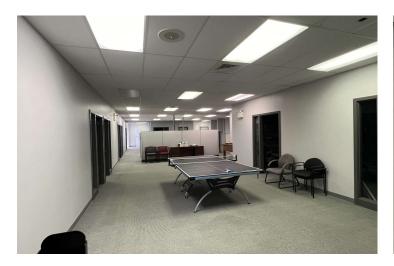

#### **PROPERTY OVERVIEW**

Professional office space that offers perimeter private offices with lots of natural light, collaborative spaces, kitchenette/break area, and conference space.

### **ADDITIONAL COMMENTS**

Conveniently located off of Route 30 in the Cherry Hill Corporate Park in Centerville by multiple restaurants and eateries.

FLOOR PLAN
SCALE; N.T.S.

BUILDING 49 805 ESTELLE DRIVE LANCASTER, PA SUITE 209