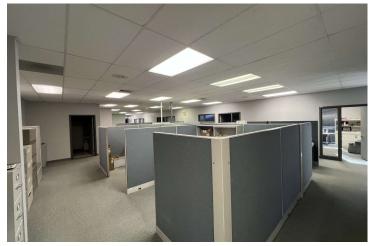

#### **PROPERTY OVERVIEW**

Professional office space that offers perimeter private offices with lots of natural light, collaborative spaces, kitchenette/break area, and conference space.

### **ADDITIONAL COMMENTS**

Conveniently located off of Route 30 in the Cherry Hill Corporate Park in Centerville by multiple restaurants and eateries.

FLOOR PLAN
SCALE; N.T.S.

BUILDING 49 805 ESTELLE DRIVE LANCASTER, PA SUITE 209