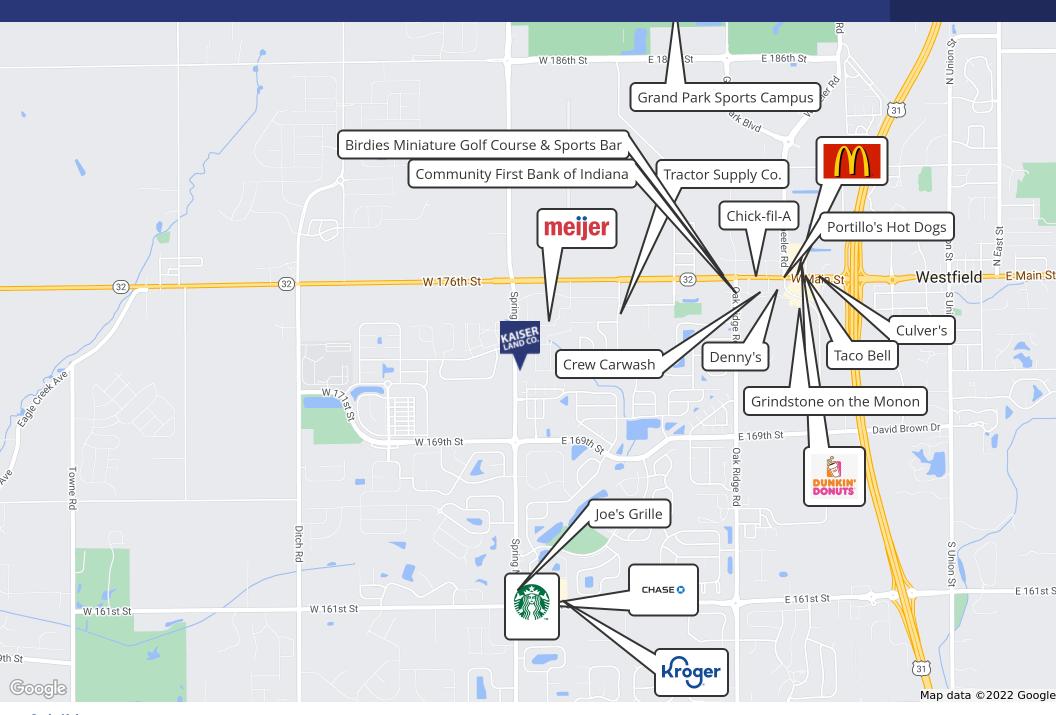

**2.18 acre site - Westfield, IN.** 17305 Spring Mill Road Westfield, IN 46074

For Sale

#### PROPERTY DESCRIPTION

2.18 acre site on Spring Mill Road. Mixed Use Development land. Possible uses: office, medical, assisted living, day care and educational

# **PROPERTY HIGHLIGHTS**

- Mixed Use Development Site.
- 2.18 acres.
- Possible uses: office, medical, assisted living, day care and educational.

## **OFFERING SUMMARY**

| Sale Price: | \$750,000  |
|-------------|------------|
| Lot Size:   | 2.18 Acres |

| DEMOGRAPHICS      | 1 MILE   | 3 MILES  | 5 MILES   |
|-------------------|----------|----------|-----------|
| Total Households  | 855      | 7,599    | 22,458    |
| Total Population  | 2,320    | 20,620   | 61,492    |
| Average HH Income | \$75,509 | \$92,821 | \$105,149 |