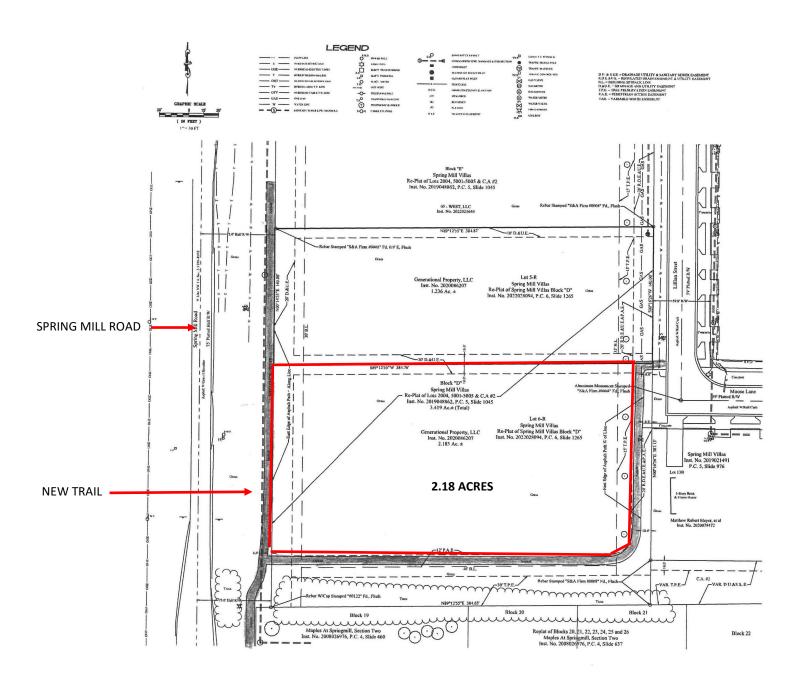

**2.18 acre site - Westfield, IN.** 17305 Spring Mill Road Westfield, IN 46074

For Sale

#### PROPERTY DESCRIPTION

2.18 acre site on Spring Mill Road. Mixed Use Development land. Possible uses: office, medical, assisted living, day care and educational

# **PROPERTY HIGHLIGHTS**

- Mixed Use Development Site.
- 2.18 acres.
- Possible uses: office, medical, assisted living, day care and educational.

## **OFFERING SUMMARY**

| Sale Price: | \$750,000  |
|-------------|------------|
| Lot Size:   | 2.18 Acres |

| DEMOGRAPHICS      | 1 MILE   | 3 MILES  | 5 MILES   |
|-------------------|----------|----------|-----------|
| Total Households  | 855      | 7,599    | 22,458    |
| Total Population  | 2,320    | 20,620   | 61,492    |
| Average HH Income | \$75,509 | \$92,821 | \$105,149 |