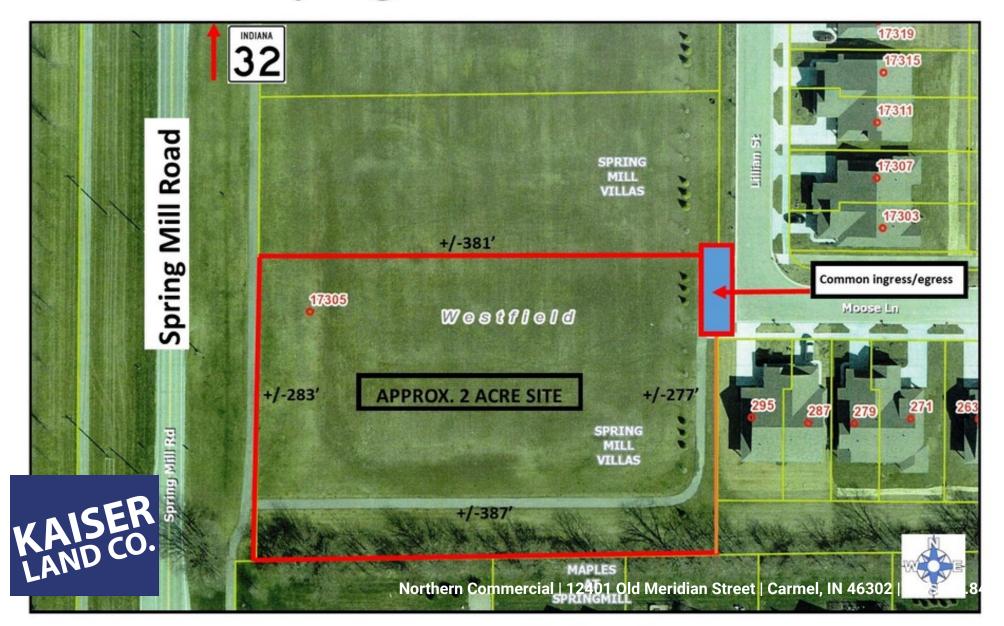

**2.18 acre site - Westfield, IN.** 17305 Spring Mill Road Westfield, IN 46074

For Sale

#### PROPERTY DESCRIPTION

2.18 acre site on Spring Mill Road. Mixed Use Development land. Possible uses: office, medical, assisted living, day care and educational

# **PROPERTY HIGHLIGHTS**

- Mixed Use Development Site.
- 2.18 acres.
- Possible uses: office, medical, assisted living, day care and educational.