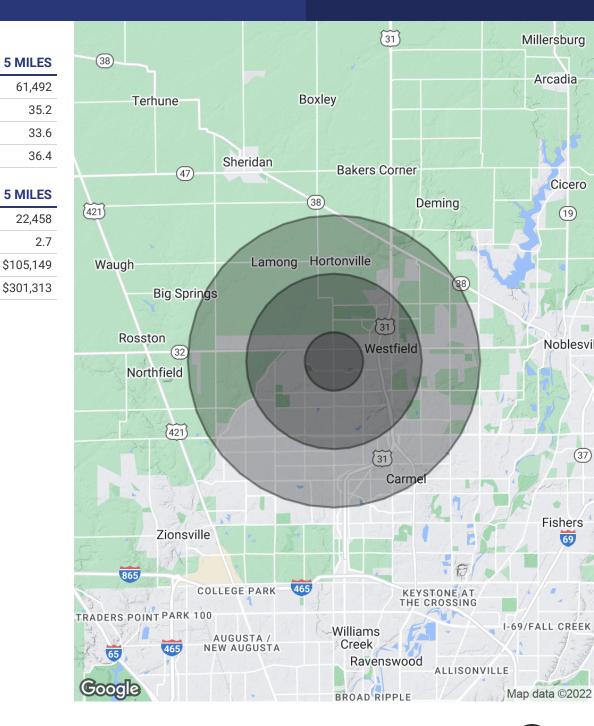

## **OFFERING SUMMARY**

| Sale Price: | \$750,000  |
|-------------|------------|
| Lot Size:   | 2.18 Acres |

| DEMOGRAPHICS      | 1 MILE   | 3 MILES  | 5 MILES   |
|-------------------|----------|----------|-----------|
| Total Households  | 855      | 7,599    | 22,458    |
| Total Population  | 2,320    | 20,620   | 61,492    |
| Average HH Income | \$75,509 | \$92,821 | \$105,149 |

Craig Kaiser

317.443.5990 | craig@cbkaiser.com

| POPULATION           | 1 MILE | 3 MILES | 5 MILES |
|----------------------|--------|---------|---------|
| Total Population     | 2,320  | 20,620  | 61,492  |
| Average Age          | 33.1   | 34.2    | 35.2    |
| Average Age (Male)   | 31.5   | 33.1    | 33.6    |
| Average Age (Female) | 34.3   | 35.0    | 36.4    |
| HOUSEHOLDS & INCOME  | 1 MILE | 3 MILES | 5 MILES |
| Total Households     | 855    | 7,599   | 22,458  |
| # of Persons per HH  | 2.7    | 2.7     | 2.7     |
|                      |        |         |         |

\$75,509

\$92,821

\$266,260

Average HH Income

Average House Value