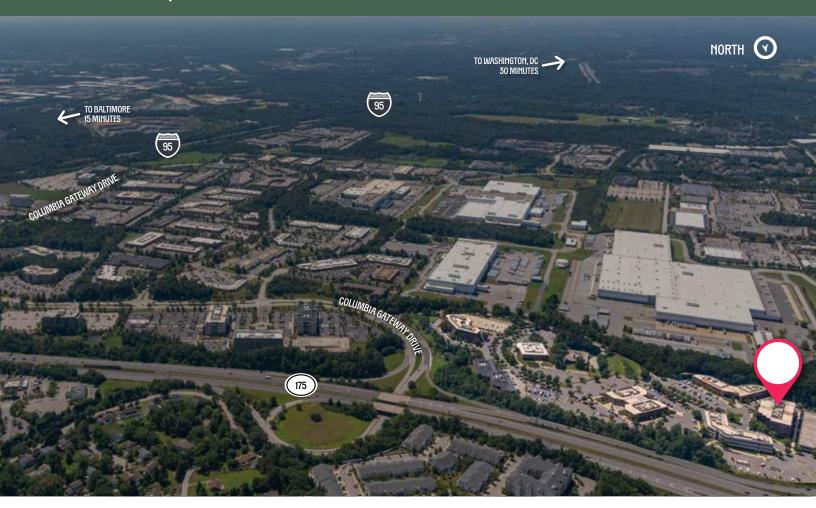

## 6750 ALEXANDER BELL DRIVE COLUMBIA, MD

Prime location along I-95 between Washington, DC and Baltimore, MD

| The Mall in Columbia              | 5 miles  |
|-----------------------------------|----------|
| Annapolis Junction/Ft. Meade      | 7 miles  |
| Johns Hopkins Applied Physics Lab | 8 miles  |
| BWI Airport                       | 12 miles |
| Baltimore                         | 15 miles |
| Annapolis                         | 29 miles |
| Washington, DC                    | 29 miles |