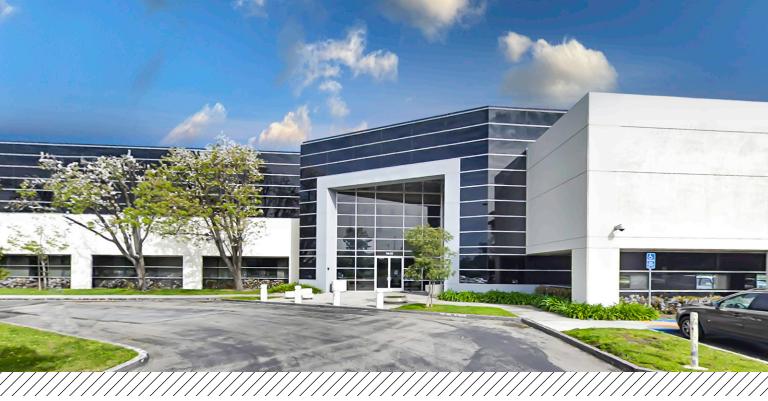

# ±67,000 SF Office Space Available For Lease

## 1436 CALIFORNIA CIRCLE MILPITAS, CA

## **Project Highlights**

- Two-Story Offi ce
- Approximately 25 Offi ces/Conference Rooms
- Board Room
- Cafeteria
- Enclosed Patio
- Ground Floor Showers with Locker Room
- Elevator Served
- Computer Labs and Server Room
- Headquarters Image
- Motivated, Flexible Ownership
- Attractive Reception Area