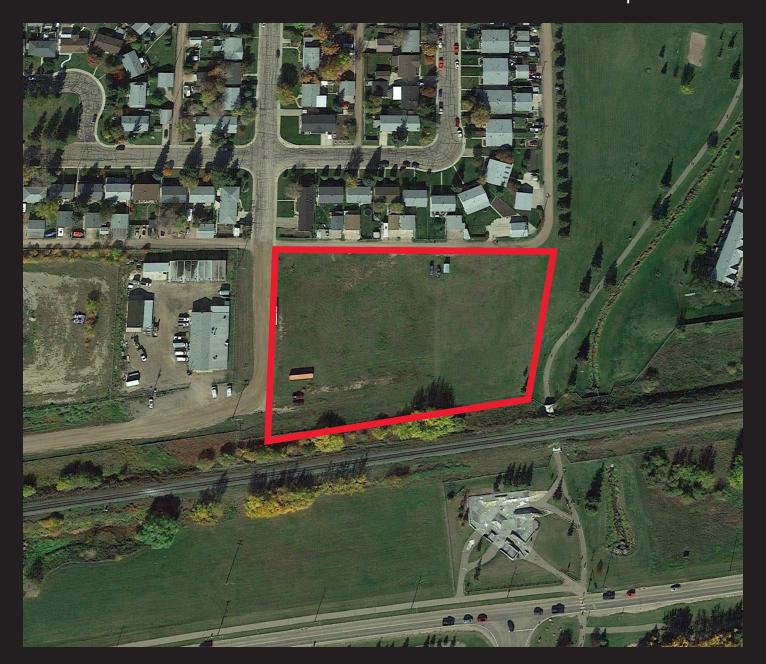

### PROPERTY OVERVIEW

# \$698,000.00 Property Features

- Residential Land Ready For Development
- Excellent Location!
- Walking Distance To All Amenities
- Walk To Stony Plain's Revitalized Downtown
- Possibility Of Building High-Density Residential Buildings
- Close Proximity To Highways 16a & 779
- Surrounded By Single Family Homes And Next To Green Space
- Zoned R6
- Residential Comprehensively Planned District