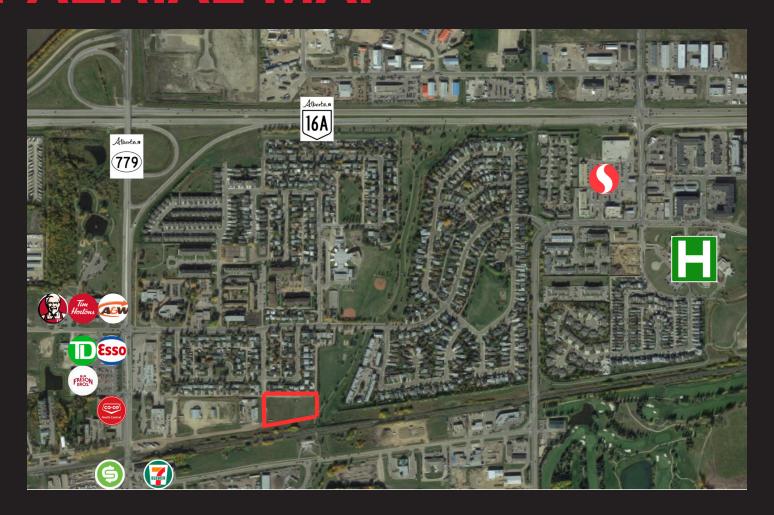

### **FOR SALE**

### **2.4 ACRES**Residential Development Land



#### **4700 45TH STREET**

Stony Plain, AB

Victor Moroz, Associate Broker 780.499.6400 | victor@royallepage.ca

Royal LePage Noralta Real Estate Inc, Brokerage 202 Main Street, Spruce Grove, AB Independently Owned & Operated



### PROPERTY OVERVIEW

# \$698,000.00 Property Features

- Residential Land Ready For Development
- Excellent Location!
- Walking Distance To All Amenities
- Walk To Stony Plain's Revitalized Downtown
- Possibility Of Building High-Density Residential Buildings
- Close Proximity To Highways 16a & 779
- Surrounded By Single Family Homes And Next To Green Space
- Zoned R6
- Residential Comprehensively Planned District



# LOT BOUNDARIES



# LOCATION MAP





## AERIAL MAP





# LOCATION MAP



All offices are independently owned and operated, except those marked as indicated at rlp.ca/disclaimer. Not intended to solicit currently listed properties or buyers under contract. The above information is from sources believed reliable, however, no responsibility is assumed for the accuracy of this information. ©2022 Bridgemarq Real Estate Services Manager Limited. All rights reserved.