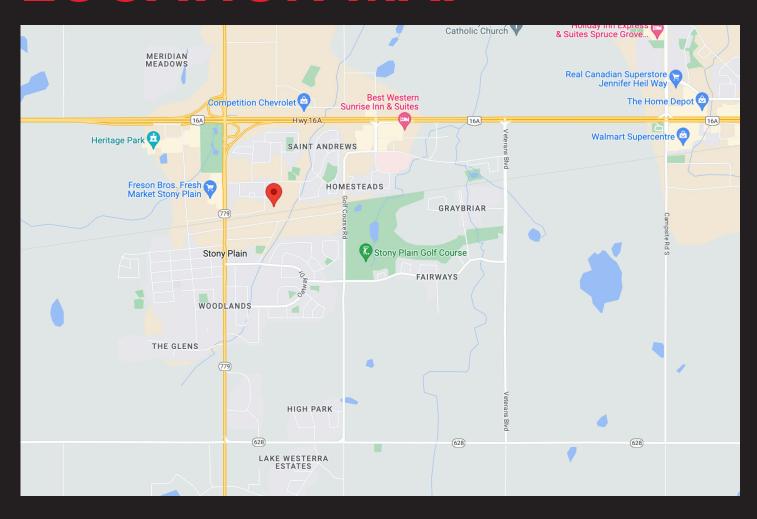

### **FOR SALE**

### **2.4 ACRES**Residential Development Land



#### **4700 45TH STREET**

Stony Plain, AB

Victor Moroz, Associate Broker 780.499.6400 | victor@royallepage.ca

Royal LePage Noralta Real Estate Inc, Brokerage 202 Main Street, Spruce Grove, AB Independently Owned & Operated



### PROPERTY OVERVIEW

# \$698,000.00 Property Features

- Residential Land Ready For Development
- Excellent Location!
- Walking Distance To All Amenities
- Walk To Stony Plain's Revitalized Downtown
- Possibility Of Building High-Density Residential Buildings
- Close Proximity To Highways 16a & 779
- Surrounded By Single Family Homes And Next To Green Space
- Zoned R6
- Residential Comprehensively Planned District



# LOT BOUNDARIES



# LOCATION MAP





## AERIAL MAP





# LOCATION MAP



All offices are independently owned and operated, except those marked as indicated at rlp.ca/disclaimer. Not intended to solicit currently listed properties or buyers under contract. The above information is from sources believed reliable, however, no responsibility is assumed for the accuracy of this information. ©2022 Bridgemarq Real Estate Services Manager Limited. All rights reserved.