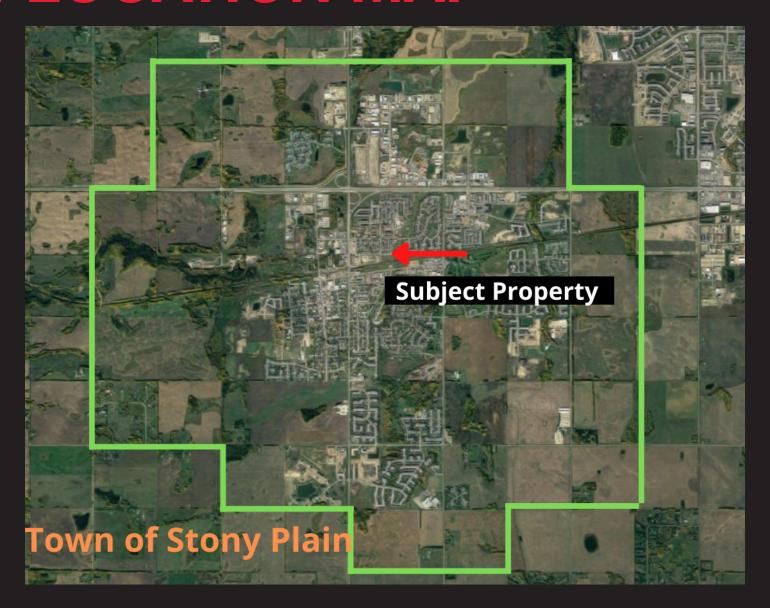

### **FOR SALE**

### **2.4 ACRES**Residential Development Land



#### **4700 45TH STREET**

Stony Plain, AB

Victor Moroz, Associate Broker 780.499.6400 | victor@royallepage.ca

Royal LePage Noralta Real Estate Inc, Brokerage 202 Main Street, Spruce Grove, AB Independently Owned & Operated



### PROPERTY OVERVIEW

# \$698,000.00 Property Features

- Residential Land Ready For Development
- Excellent Location!
- Walking Distance To All Amenities
- Walk To Stony Plain's Revitalized Downtown
- Possibility Of Building High-Density Residential Buildings
- Close Proximity To Highways 16a & 779
- Surrounded By Single Family Homes And Next To Green Space
- Zoned R6
- Residential Comprehensively Planned District



# LOT BOUNDARIES



# LOCATION MAP





## AERIAL MAP





# LOCATION MAP



All offices are independently owned and operated, except those marked as indicated at rlp.ca/disclaimer. Not intended to solicit currently listed properties or buyers under contract. The above information is from sources believed reliable, however, no responsibility is assumed for the accuracy of this information. ©2022 Bridgemarq Real Estate Services Manager Limited. All rights reserved.