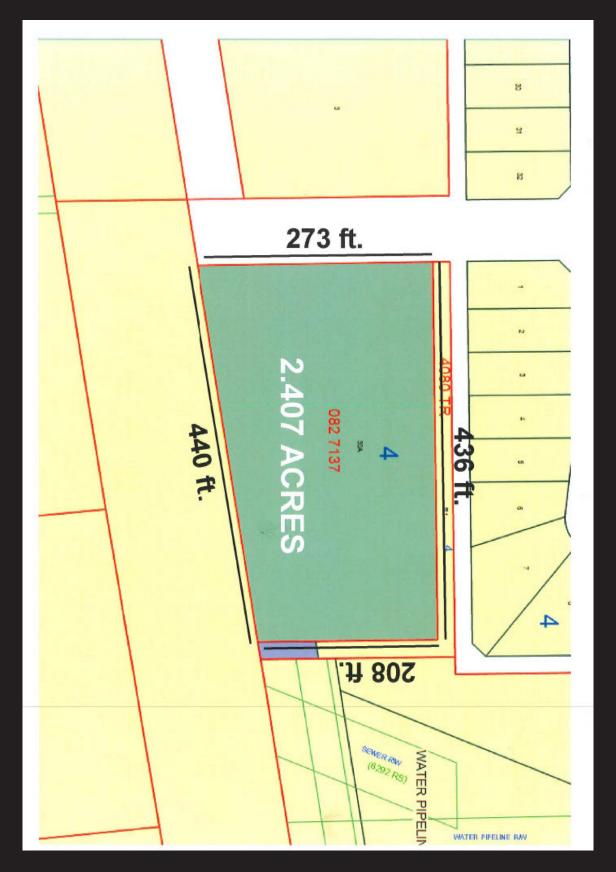

### **FOR SALE**

### **2.4 ACRES**Residential Development Land



#### **4700 45TH STREET**

Stony Plain, AB

Victor Moroz, Associate Broker 780.499.6400 | victor@royallepage.ca

Royal LePage Noralta Real Estate Inc, Brokerage 202 Main Street, Spruce Grove, AB Independently Owned & Operated



### PROPERTY OVERVIEW

# \$698,000.00 Property Features

- Residential Land Ready For Development
- Excellent Location!
- Walking Distance To All Amenities
- Walk To Stony Plain's Revitalized Downtown
- Possibility Of Building High-Density Residential Buildings
- Close Proximity To Highways 16a & 779
- Surrounded By Single Family Homes And Next To Green Space
- Zoned R6
- Residential Comprehensively Planned District



# LOT BOUNDARIES



# LOCATION MAP





## AERIAL MAP





# LOCATION MAP



All offices are independently owned and operated, except those marked as indicated at rlp.ca/disclaimer. Not intended to solicit currently listed properties or buyers under contract. The above information is from sources believed reliable, however, no responsibility is assumed for the accuracy of this information. ©2022 Bridgemarq Real Estate Services Manager Limited. All rights reserved.