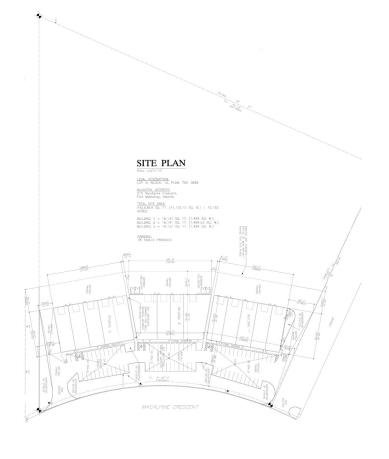

# Industrial warehouse space

- New 3 building multi-tenant industrial complex
- One 4,849 SF bay remaining
- Total building size 48,415 SF
- Located in the heart of MacKenzie Industrial Park
- Yard available with ample marshalling area
- Available immediately
- Market lease rate
- Bays improved to tenant specification

#### **Property Details**

| • •                   |                               |
|-----------------------|-------------------------------|
| Available:            | Immediately                   |
| Area:                 | 4,849 SF                      |
| Yard Area:            | Developed to tenant spec      |
| Zoning:               | BI - Business Industrial      |
| Legal:                | Plan 7921669, Block 10, Lot   |
| Access:               | TaigaNova Eco-Industrial Park |
| Asking Rate:          | Market                        |
| Operating Costs:      | ТВС                           |
| Lease Term:           | From three years and up       |
| Signage:              | On building                   |
| Year Built:           | 2016                          |
| Construction<br>Type: | Pre-engineered steel          |
| Loading:              | Grade doors - 14' x 16'       |
| Cranes:               | No                            |
| Lighting:             | T5                            |
| Ceiling Height:       | 22'                           |
| Fire Suppression:     | No                            |
| Heating/HVAC:         | Radiant tube                  |
|                       |                               |