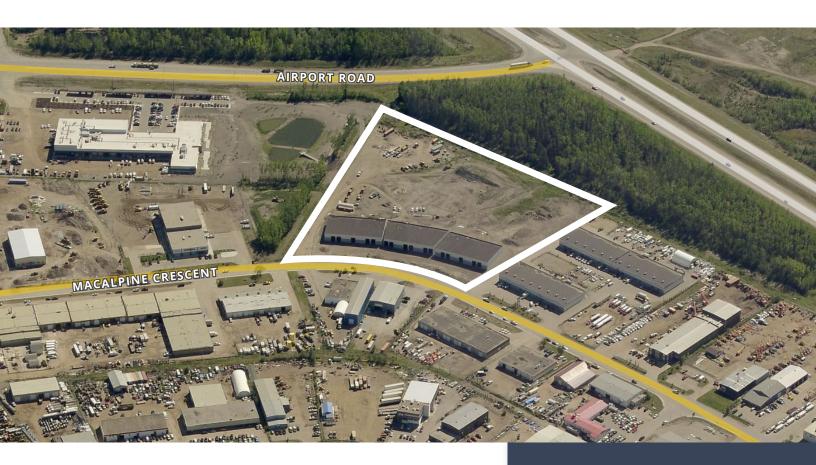

# Industrial warehouse space

- New 3 building multi-tenant industrial complex
- One 4,849 SF bay remaining
- Total building size 48,415 SF
- Located in the heart of MacKenzie Industrial Park
- Yard available with ample marshalling area
- Available immediately
- Market lease rate
- Bays improved to tenant specification