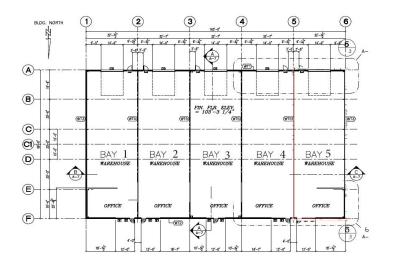

# Industrial warehouse space

- New 3 building multi-tenant industrial complex
- One 4,849 SF bay remaining
- Total building size 48,415 SF
- Located in the heart of MacKenzie Industrial Park
- Yard available with ample marshalling area
- Available immediately
- Market lease rate
- Bays improved to tenant specification

#### **Property Details**

| • •                   |                               |
|-----------------------|-------------------------------|
| Available:            | Immediately                   |
| Area:                 | 4,849 SF                      |
| Yard Area:            | Developed to tenant spec      |
| Zoning:               | BI - Business Industrial      |
| Legal:                | Plan 7921669, Block 10, Lot   |
| Access:               | TaigaNova Eco-Industrial Park |
| Asking Rate:          | Market                        |
| Operating Costs:      | ТВС                           |
| Lease Term:           | From three years and up       |
| Signage:              | On building                   |
| Year Built:           | 2016                          |
| Construction<br>Type: | Pre-engineered steel          |
| Loading:              | Grade doors - 14' x 16'       |
| Cranes:               | No                            |
| Lighting:             | T5                            |
| Ceiling Height:       | 22'                           |
| Fire Suppression:     | No                            |
| Heating/HVAC:         | Radiant tube                  |
|                       |                               |