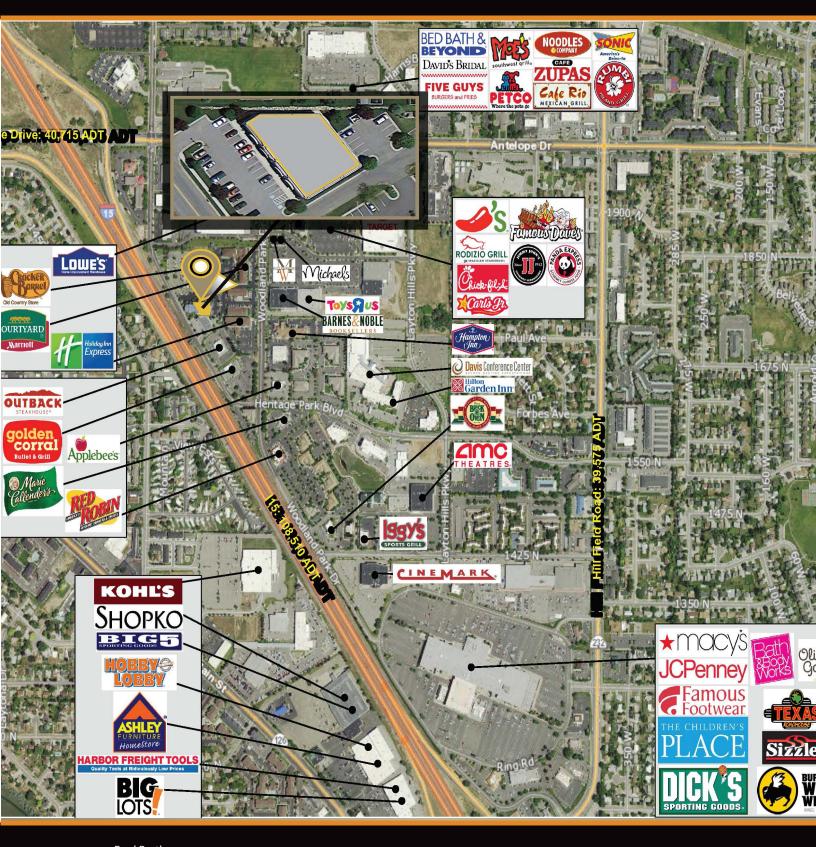

#### **PROPERTY HIGHLIGHTS**

- > In-line Retail Space with Excellent 1-15 Freeway Visibility
- > Suite B: 1,300 SF Retail Space with Offices
- > Suite D: 1,868 SF Turn-Key Salon/Beauty Space
- > Great Access & Visibility next to 1-15 on/off ramp
- > TI available pending financials and lease term
- > \$18/PSF \$4/NNN

| DEMOGRAPHICS                    |          |          |           |
|---------------------------------|----------|----------|-----------|
|                                 | 1 Mile   | 3 Mile   | 5 Mile    |
| Population                      | 15,519   | 94,446   | 193,809   |
| Households                      | 5,825    | 30,627   | 60,184    |
| Median HH Income                | \$77,423 | \$91,887 | \$101,443 |
| 5 Yr Pop Growth                 | 3.4%     | 6.2%     | 6.8%      |
| <b>Est Daytime Demographics</b> | 11,531   | 47,536   | 85,270    |