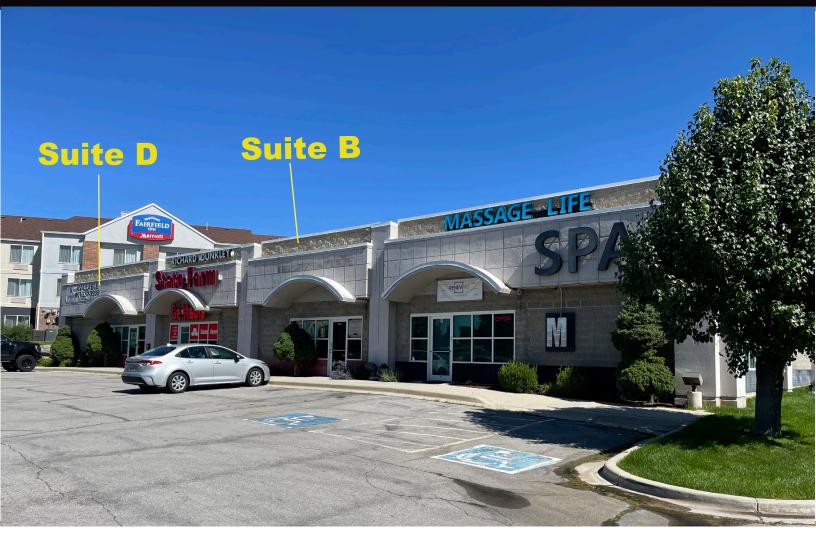

#### **PROPERTY HIGHLIGHTS**

- > In-line Retail Space with Excellent 1-15 Freeway Visibility
- > Suite B: 1,300 SF Retail Space with Offices
- > Suite D: 1,868 SF Turn-Key Salon/Beauty Space
- > Great Access & Visibility next to 1-15 on/off ramp
- > TI available pending financials and lease term
- > \$18/PSF \$4/NNN