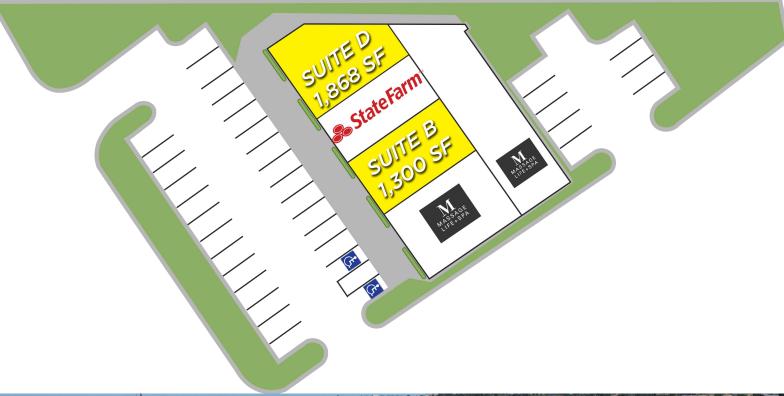

#### **PROPERTY HIGHLIGHTS**

- > In-line Retail Space with Excellent 1-15 Freeway Visibility
- > Suite B: 1,300 SF Retail Space with Offices
- > Suite D: 1,868 SF Turn-Key Salon/Beauty Space
- > Great Access & Visibility next to 1-15 on/off ramp
- > TI available pending financials and lease term
- > \$18/PSF \$4/NNN