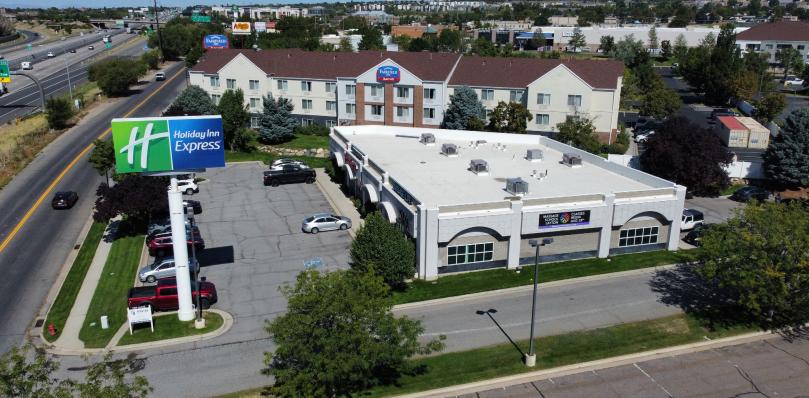

#### **PROPERTY HIGHLIGHTS**

- > In-line Retail Space with Excellent 1-15 Freeway Visibility
- > Suite B: 1,300 SF Retail Space with Offices
- > Suite D: 1,868 SF Turn-Key Salon/Beauty Space
- > Great Access & Visibility next to 1-15 on/off ramp
- > TI available pending financials and lease term
- > \$18/PSF \$4/NNN