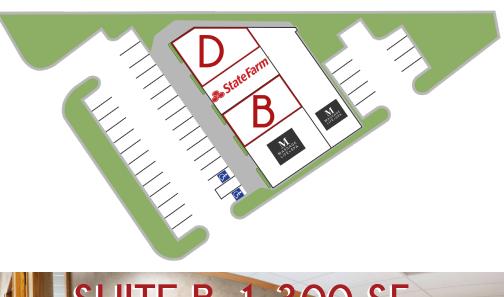

#### **PROPERTY HIGHLIGHTS**

- > In-line Retail Space with Excellent 1-15 Freeway Visibility
- > Suite B: 1,300 SF Retail Space with Offices
- > Suite D: 1,868 SF Turn-Key Salon/Beauty Space
- > Great Access & Visibility next to 1-15 on/off ramp
- > TI available pending financials and lease term
- > \$18/PSF \$4/NNN