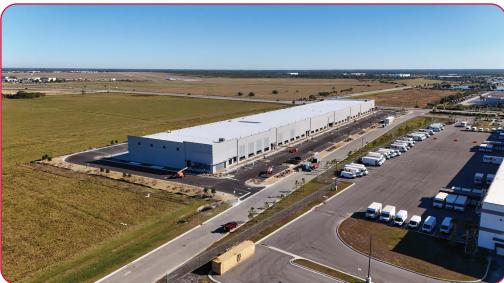

## **FOR LEASE**

139,200 SF INDUSTRIAL WAREHOUSE SPACE 9225 Piper Road, Punta Gorda, FL 33982

# **CONSTRUCTION STATUS** as of JANUARY 13, 2025

**FOR LEASE - Charlotte Harbor Business Center**