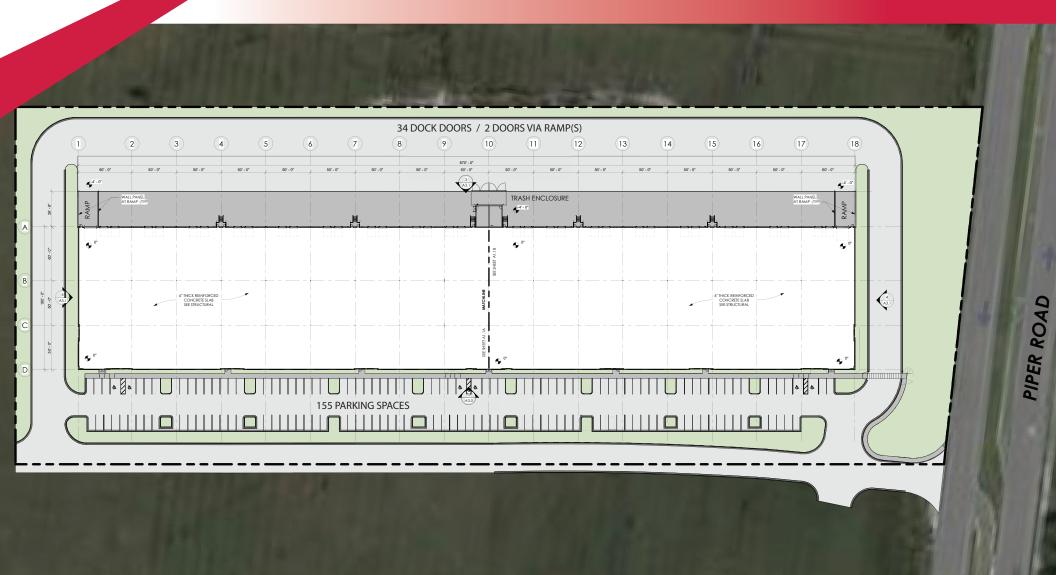

## **Facility Highlights**

- 139,200 SF Dock-High Warehouse
- Manufacturing / Distribution
- Endcap Spec Office 1,533 SF & To-Suit
- 28' Clear Height
- 160' Building Depth
- **■** Power-To-Suit (4,000 AMPS Possible)
- **■** (34) 9' x 10' Dock Doors
- (2) 12' x 14' Drive-In Doors (via Ramps)
- **■** 50′ x 50′ Column Spacing
- **■** 60′ x 50′ Speed Bays
- 155 Auto Stalls
- **■** 120′ Truck Court
- **■** 60′ Concrete Apron