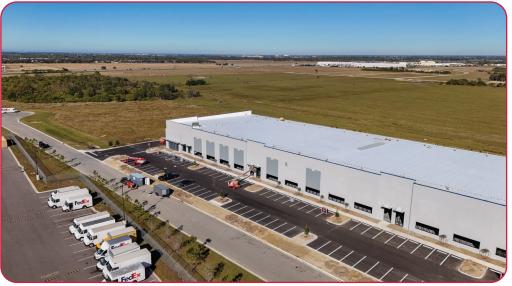

#### **FOR LEASE - Charlotte Harbor Business Center**

139,200 SF AVAILABLE (Divisible to 16,000 SF Units) 9225 Piper Road, Punta Gorda, FL 33982

## **Facility Highlights**

- 139,200 SF Dock-High Warehouse
- Manufacturing / Distribution
- Endcap Spec Office 1,533 SF & To-Suit
- 28' Clear Height
- 160' Building Depth
- **■** Power-To-Suit (4,000 AMPS Possible)
- **■** (34) 9' x 10' Dock Doors
- (2) 12' x 14' Drive-In Doors (via Ramps)
- **■** 50′ x 50′ Column Spacing
- **■** 60′ x 50′ Speed Bays
- 155 Auto Stalls
- **■** 120′ Truck Court
- **■** 60′ Concrete Apron