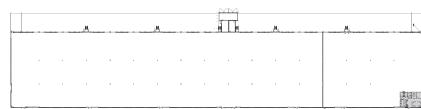

## **Facility Highlights**

- 139,200 SF Dock-High Warehouse
- Manufacturing / Distribution
- Endcap Spec Office 1,533 SF & To-Suit
- 28' Clear Height
- 160' Building Depth
- **■** Power-To-Suit (4,000 AMPS Possible)
- **■** (34) 9' x 10' Dock Doors
- (2) 12' x 14' Drive-In Doors (via Ramps)
- **■** 50′ x 50′ Column Spacing
- **■** 60′ x 50′ Speed Bays
- 155 Auto Stalls
- **■** 120′ Truck Court
- **■** 60′ Concrete Apron