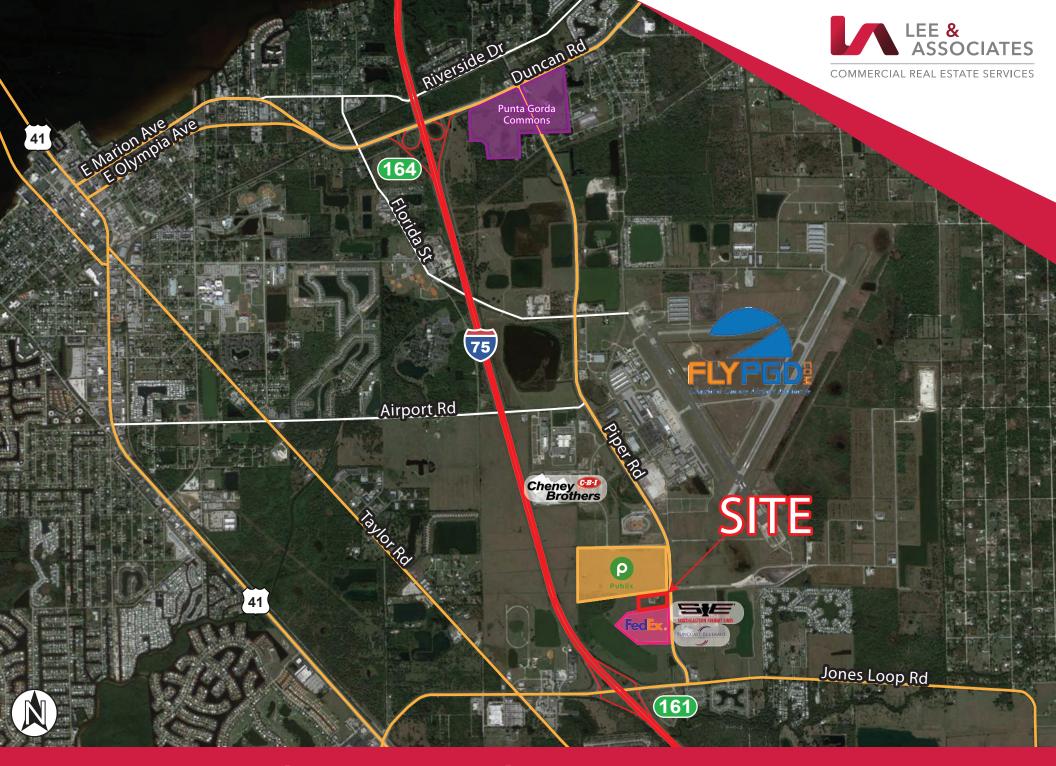

Superior Location Advantages to Serve Naples & Sarasota

- Direct access to Interstate 75 via Jones Loop Road (Exit 161) Allows for Quick Access to All Major Markets
- **LOCATION PROXIMITY**

Port Charlotte: 14-Miles St. Petersburg: 87-Miles

Venice: 42-Miles Tampa: 101-Miles

Sarasota: 54-Miles Naples: 66-Miles Fort Myers: 32-Miles

■ LABOR FORCE Population of 214,000 within 15-Miles