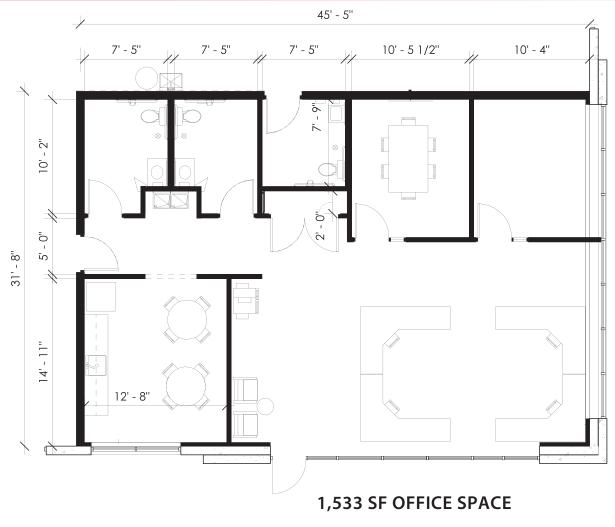

## **Facility Highlights**

- 139,200 SF Dock-High Warehouse
- Manufacturing / Distribution
- Endcap Spec Office 1,533 SF & To-Suit
- 28' Clear Height
- 160' Building Depth
- **■** Power-To-Suit (4,000 AMPS Possible)
- **■** (34) 9' x 10' Dock Doors
- (2) 12' x 14' Drive-In Doors (via Ramps)
- **■** 50′ x 50′ Column Spacing
- **■** 60′ x 50′ Speed Bays
- 155 Auto Stalls
- **■** 120′ Truck Court
- **■** 60′ Concrete Apron