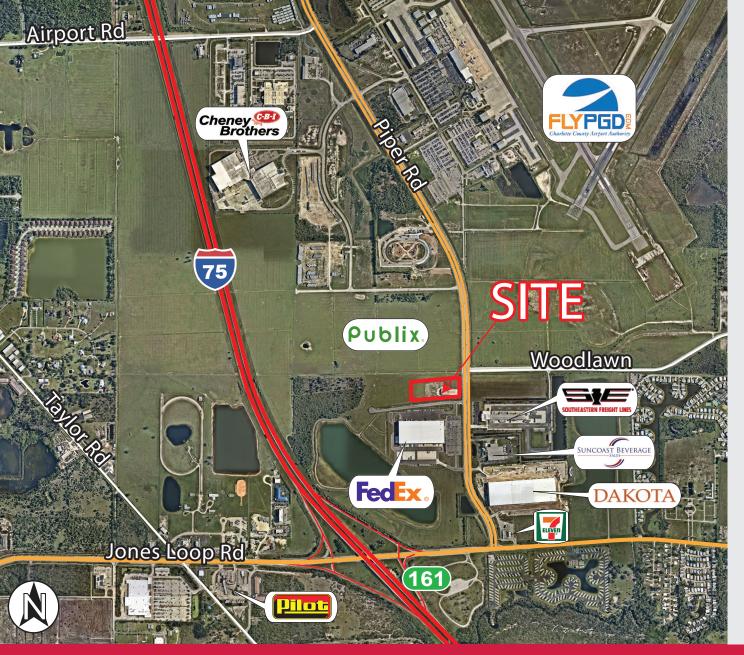

#### **FOR LEASE - Charlotte Harbor Business Center**

139,200 SF AVAILABLE (Divisible to 16,000 SF Units) 9225 Piper Road, Punta Gorda, FL 33982

Superior Location Advantages to Serve Naples & Sarasota

- Direct access to Interstate 75 via Jones Loop Road (Exit 161) Allows for Quick Access to All Major Markets
- **LOCATION PROXIMITY**

Port Charlotte: 14-Miles St. Petersburg: 87-Miles

Venice: 42-Miles Tampa: 101-Miles

Sarasota: 54-Miles Naples: 66-Miles Fort Myers: 32-Miles

■ LABOR FORCE Population of 214,000 within 15-Miles