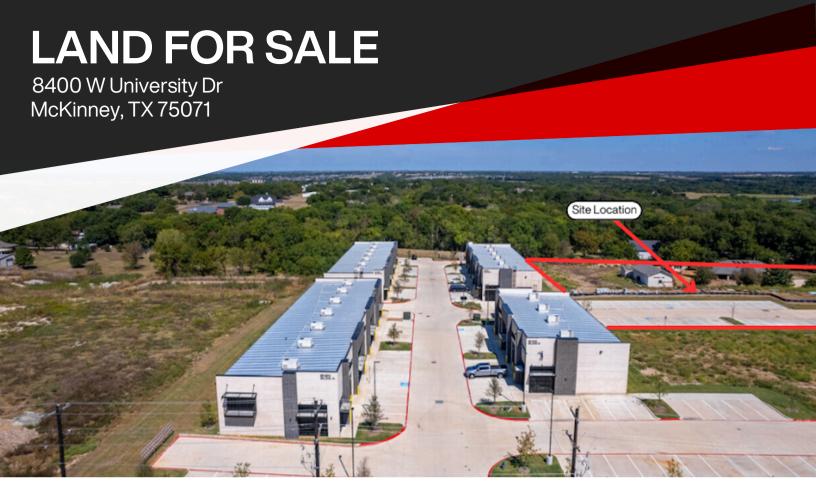

## PROPERTY HIGHLIGHTS

- +40,000 cars per day and +67,000 households within a five mile radius
- Easy access to Dallas North Tollway and US-75
- Nearby retailers include Whole Foods, Lowe's, Chick-Fil-A, Whataburger, Fuzzy's, Taco Shop, Home Depot, and Walmart Super Center
- West Grove/Whole Foods 54-acre development across the street
- Directly next to premium Class A flex space with Redline Athletics, Axene Health Partners, Maxwell + Gray, Michael Anthony Photography, Dandyful, Assimilation Golf, Shower Doors of Texas, and HD Construction Services
- TXDOT "taking" already happened please see page 4 for for details