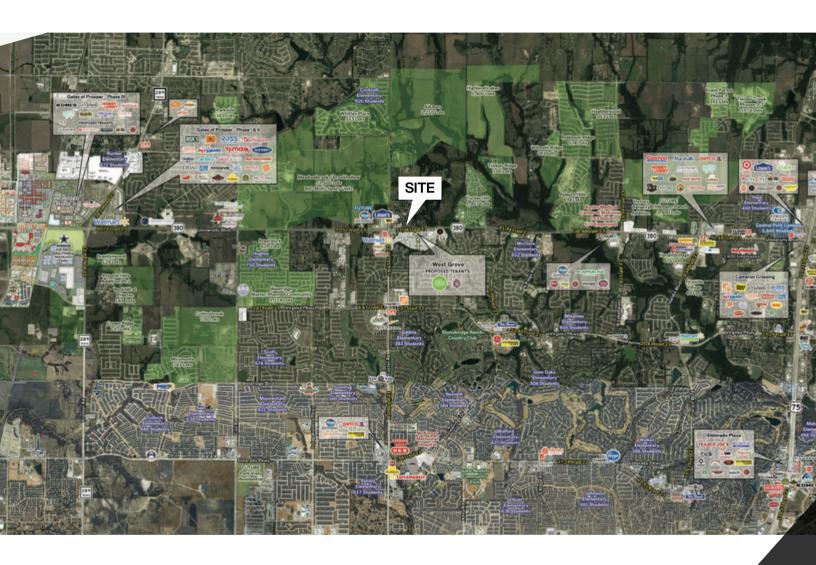

## PROPERTY HIGHLIGHTS

- +40,000 cars per day and +67,000 households within a five mile radius
- Easy access to Dallas North Tollway and US-75
- Nearby retailers include Whole Foods, Lowe's, Chick-Fil-A, Whataburger, Fuzzy's, Taco Shop, Home Depot, and Walmart Super Center
- West Grove/Whole Foods 54-acre development across the street
- Directly next to premium Class A flex space with Redline Athletics, Axene Health Partners, Maxwell + Gray, Michael Anthony Photography, Dandyful, Assimilation Golf, Shower Doors of Texas, and HD Construction Services
- TXDOT "taking" already happened please see page 4 for for details