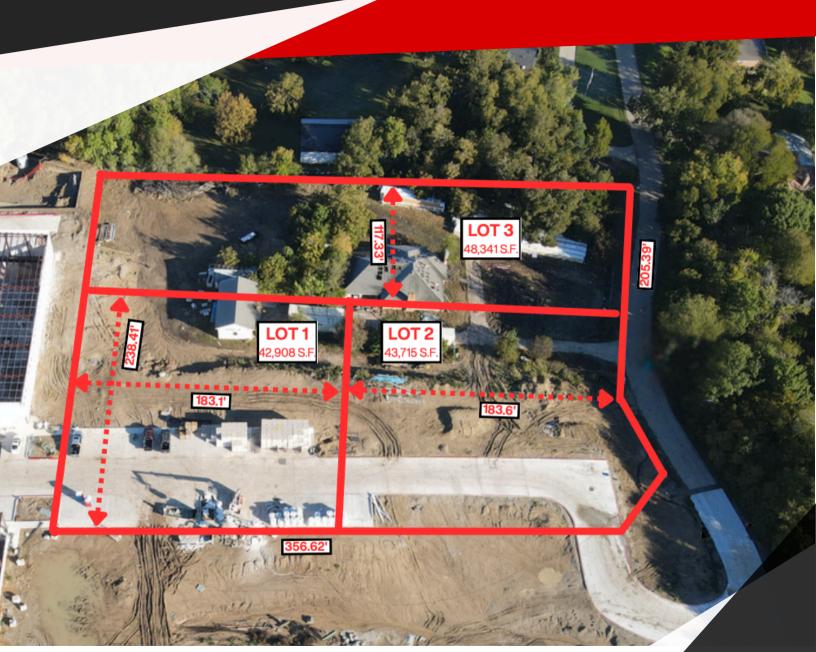

8400 W University Dr McKinney, TX 75071

Picture is not to scale, and all dimensions are approximate. See page 4 for specifications on dimensions or details.

For more information, please contact:

#### **OFFERING SUMMARY**

| Lot 1 Size | 42,908 sqft       |
|------------|-------------------|
| Lot 2 Size | 43,715 sqft       |
| Lot 3 Size | 48,341 sqft       |
| Pricing    | \$5,128,000.00    |
| Zoning     | C2                |
| Market     | Dallas/Fort Worth |
| Submarket  | McKinney          |