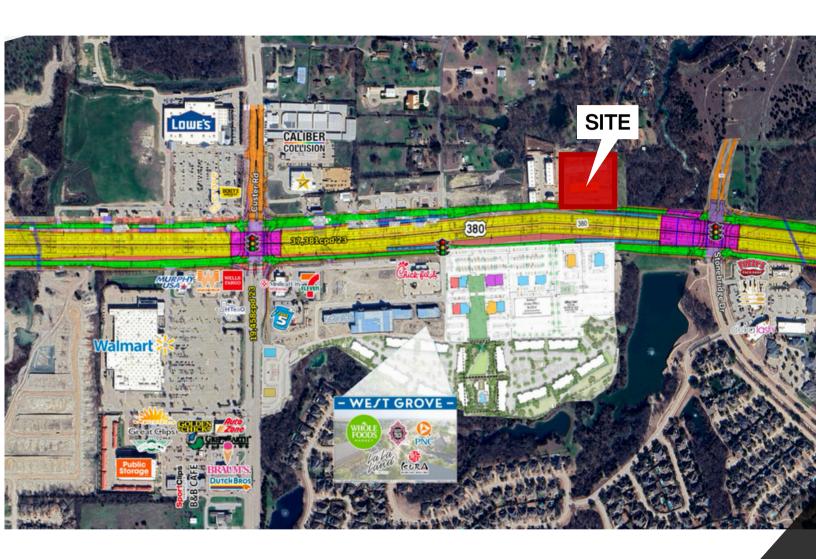

## PROPERTY HIGHLIGHTS

- +40,000 cars per day and +67,000 households within a five mile radius
- Easy access to Dallas North Tollway and US-75
- Nearby retailers include Whole Foods, Lowe's, Chick-Fil-A, Whataburger, Fuzzy's, Taco Shop, Home Depot, and Walmart Super Center
- West Grove/Whole Foods 54-acre development across the street
- Directly next to premium Class A flex space with Redline Athletics, Axene Health Partners, Maxwell + Gray, Michael Anthony Photography, Dandyful, Assimilation Golf, Shower Doors of Texas, and HD Construction Services
- TXDOT "taking" already happened please see page 4 for for details