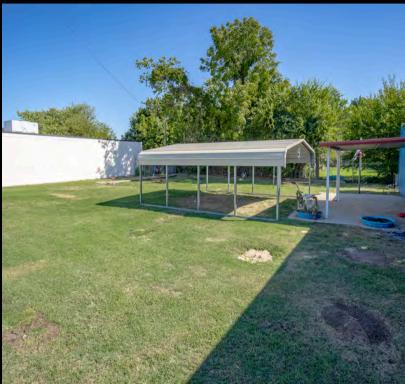

#### **Property Overview**

Discover a great opportunity at 3124 S Pennsylvania Ave, the former Dreamland Child Center. This 5,525 square-foot facility, built in 1981, is fully set up for a daycare operation and was licensed for 91 children. The HVAC, lighting, flooring, and paint have all been recently replaced, ensuring a fresh, updated space ready for immediate use. With a functional layout designed for childcare, it's an ideal space for those looking to open or expand a daycare center. Located in a prime area, this building offers a fantastic turn-key business venture.