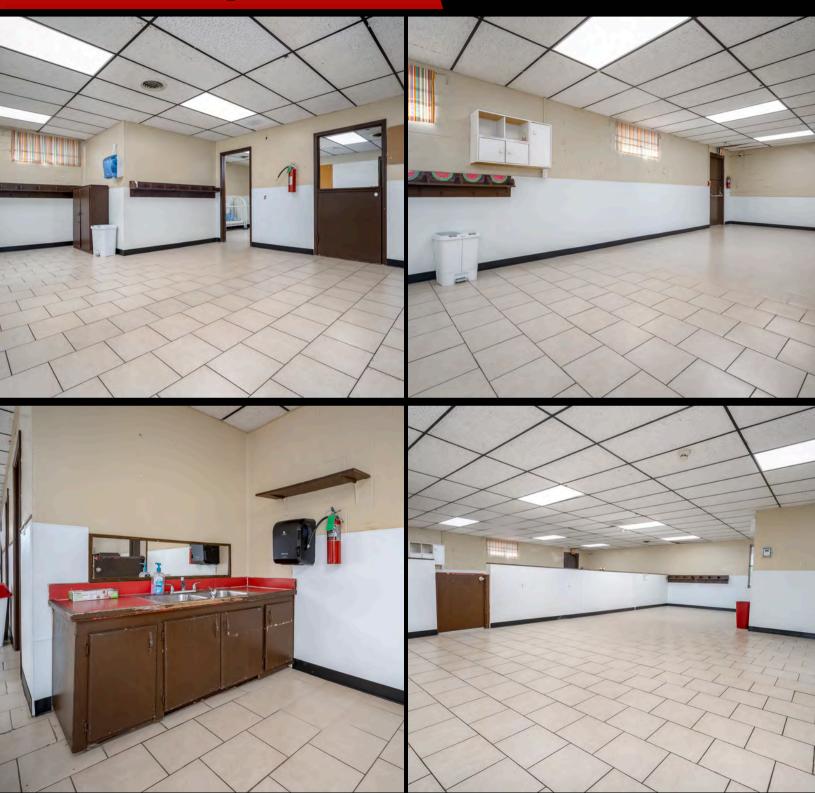

#### **Property Overview**

Discover a great opportunity at 3124 S Pennsylvania Ave, the former Dreamland Child Center. This 5,525 square-foot facility, built in 1981, is fully set up for a daycare operation and was licensed for 91 children. The HVAC, lighting, flooring, and paint have all been recently replaced, ensuring a fresh, updated space ready for immediate use. With a functional layout designed for childcare, it's an ideal space for those looking to open or expand a daycare center. Located in a prime area, this building offers a fantastic turn-key business venture.