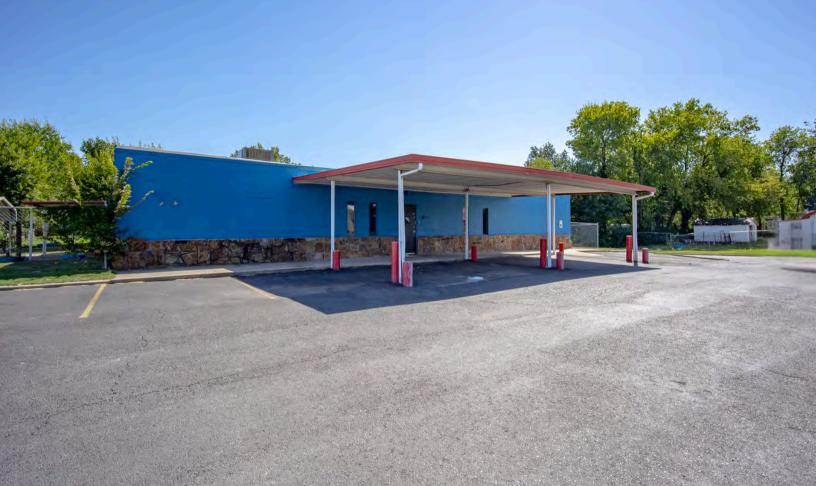

#### **Property Overview**

Discover a great opportunity at 3124 S Pennsylvania Ave, the former Dreamland Child Center. This 5,525 square-foot facility, built in 1981, is fully set up for a daycare operation and was licensed for 91 children. The HVAC, lighting, flooring, and paint have all been recently replaced, ensuring a fresh, updated space ready for immediate use. With a functional layout designed for childcare, it's an ideal space for those looking to open or expand a daycare center. Located in a prime area, this building offers a fantastic turn-key business venture.