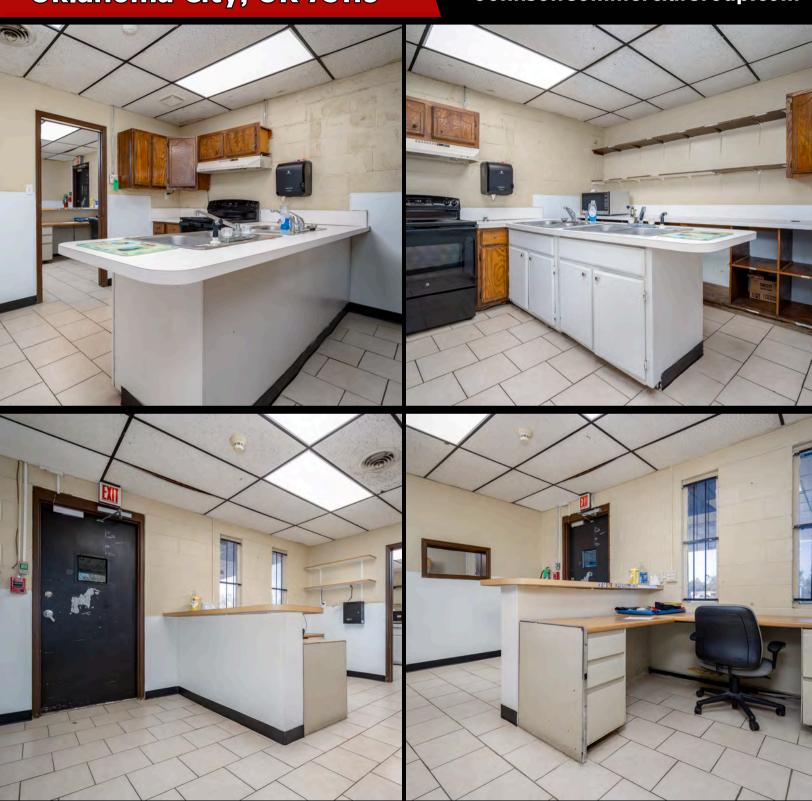

#### **Property Overview**

Discover a great opportunity at 3124 S Pennsylvania Ave, the former Dreamland Child Center. This 5,525 square-foot facility, built in 1981, is fully set up for a daycare operation and was licensed for 91 children. The HVAC, lighting, flooring, and paint have all been recently replaced, ensuring a fresh, updated space ready for immediate use. With a functional layout designed for childcare, it's an ideal space for those looking to open or expand a daycare center. Located in a prime area, this building offers a fantastic turn-key business venture.