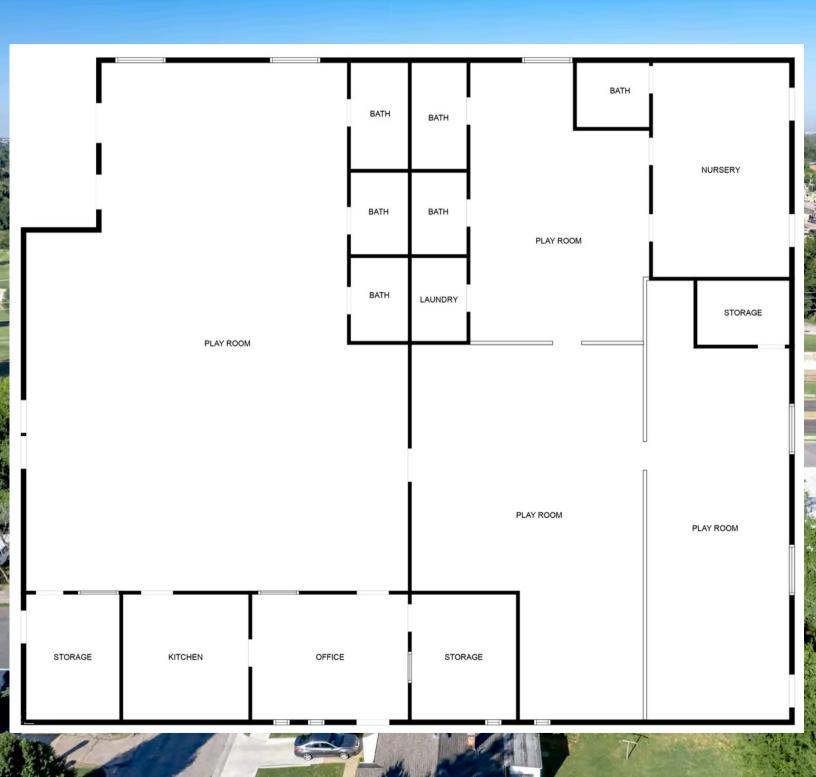

#### **Property Overview**

Discover a great opportunity at 3124 S Pennsylvania Ave, the former Dreamland Child Center. This 5,525 square-foot facility, built in 1981, is fully set up for a daycare operation and was licensed for 91 children. The HVAC, lighting, flooring, and paint have all been recently replaced, ensuring a fresh, updated space ready for immediate use. With a functional layout designed for childcare, it's an ideal space for those looking to open or expand a daycare center. Located in a prime area, this building offers a fantastic turn-key business venture.