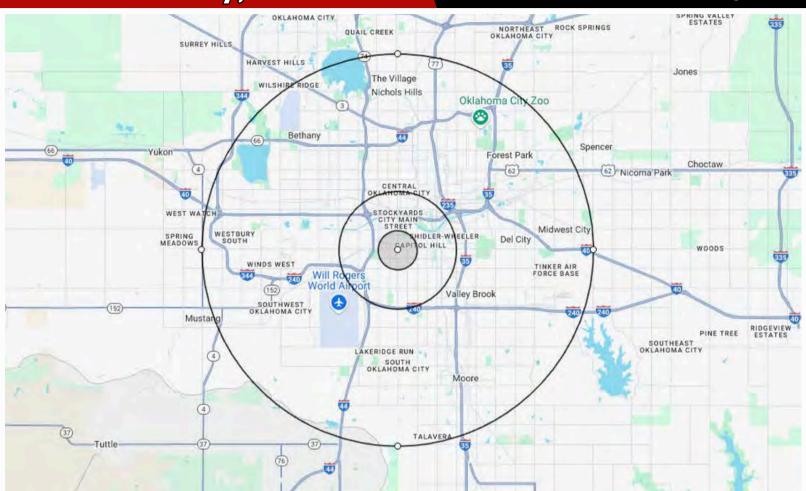

3124 S. Pennsylvania Ave Oklahoma City, OK 73119

JohnsonCommercialGroup.com

| Demographics           | 1 MILE   | 3 MILE   | 10 MILE  |
|------------------------|----------|----------|----------|
| Population             | 20,313   | 100,841  | 613,732  |
| Average Age            | 31       | 32       | 35       |
| Employment             | 2,218    | 51,583   | 404,916  |
| Households             | 6,651    | 34,853   | 243,070  |
| Ave. Household Income  | \$49,398 | \$50,245 | \$69,934 |
| Median Household Value | \$42,127 | \$39,759 | \$53,299 |