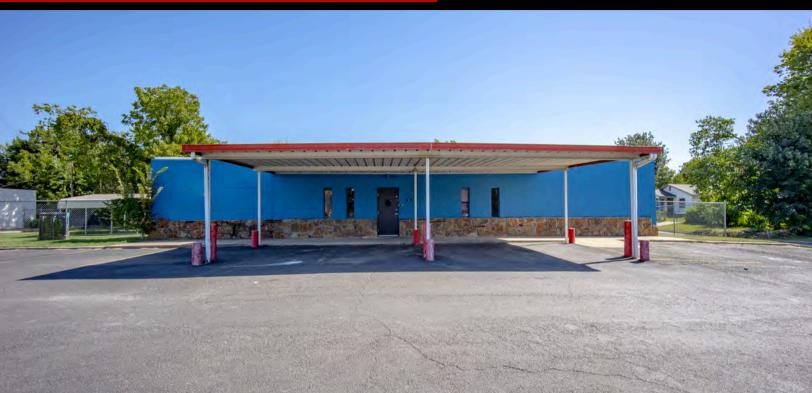

#### **Property Overview**

Discover a great opportunity at 3124 S Pennsylvania Ave, the former Dreamland Child Center. This 5,525 square-foot facility, built in 1981, is fully set up for a daycare operation and was licensed for 91 children. The HVAC, lighting, flooring, and paint have all been recently replaced, ensuring a fresh, updated space ready for immediate use. With a functional layout designed for childcare, it's an ideal space for those looking to open or expand a daycare center. Located in a prime area, this building offers a fantastic turn-key business venture.