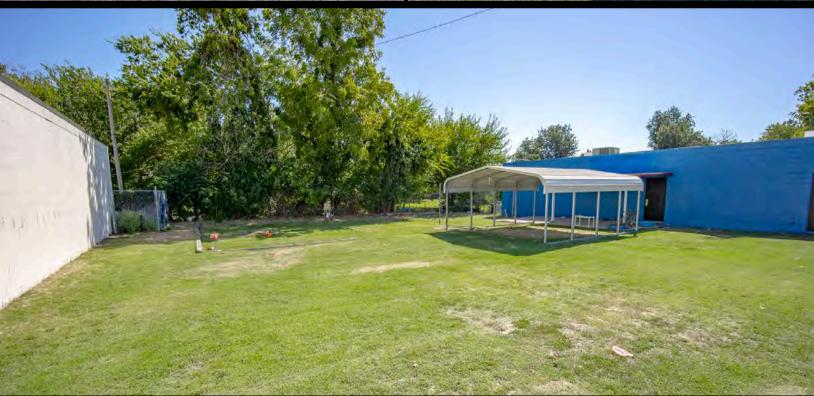

#### **Property Overview**

Discover a great opportunity at 3124 S Pennsylvania Ave, the former Dreamland Child Center. This 5,525 square-foot facility, built in 1981, is fully set up for a daycare operation and was licensed for 91 children. The HVAC, lighting, flooring, and paint have all been recently replaced, ensuring a fresh, updated space ready for immediate use. With a functional layout designed for childcare, it's an ideal space for those looking to open or expand a daycare center. Located in a prime area, this building offers a fantastic turn-key business venture.