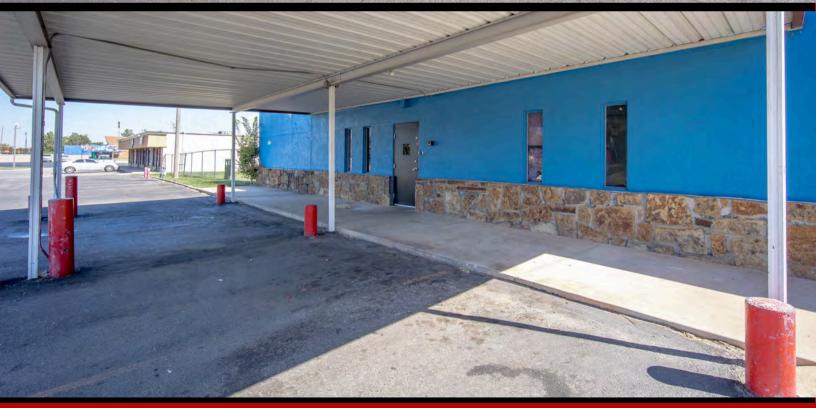

#### **Property Overview**

Discover a great opportunity at 3124 S Pennsylvania Ave, the former Dreamland Child Center. This 5,525 square-foot facility, built in 1981, is fully set up for a daycare operation and was licensed for 91 children. The HVAC, lighting, flooring, and paint have all been recently replaced, ensuring a fresh, updated space ready for immediate use. With a functional layout designed for childcare, it's an ideal space for those looking to open or expand a daycare center. Located in a prime area, this building offers a fantastic turn-key business venture.