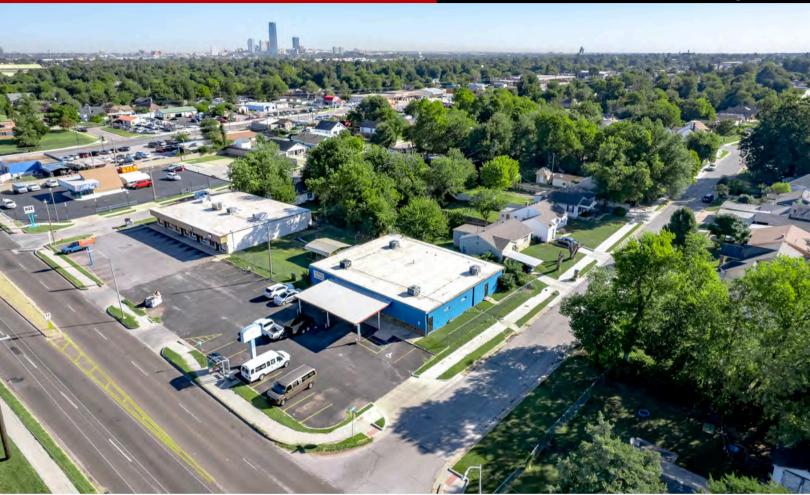

3124 S. Pennsylvania Ave Oklahoma City, OK 73119

JohnsonCommercialGroup.com

#### **Property Overview**

Discover a great opportunity at 3124 S Pennsylvania Ave, the former Dreamland Child Center. This 5,525 square-foot facility, built in 1981, is fully set up for a daycare operation and was licensed for 91 children. The HVAC, lighting, flooring, and paint have all been recently replaced, ensuring a fresh, updated space ready for immediate use. With a functional layout designed for childcare, it's an ideal space for those looking to open or expand a daycare center. Located in a prime area, this building offers a fantastic turn-key business venture.