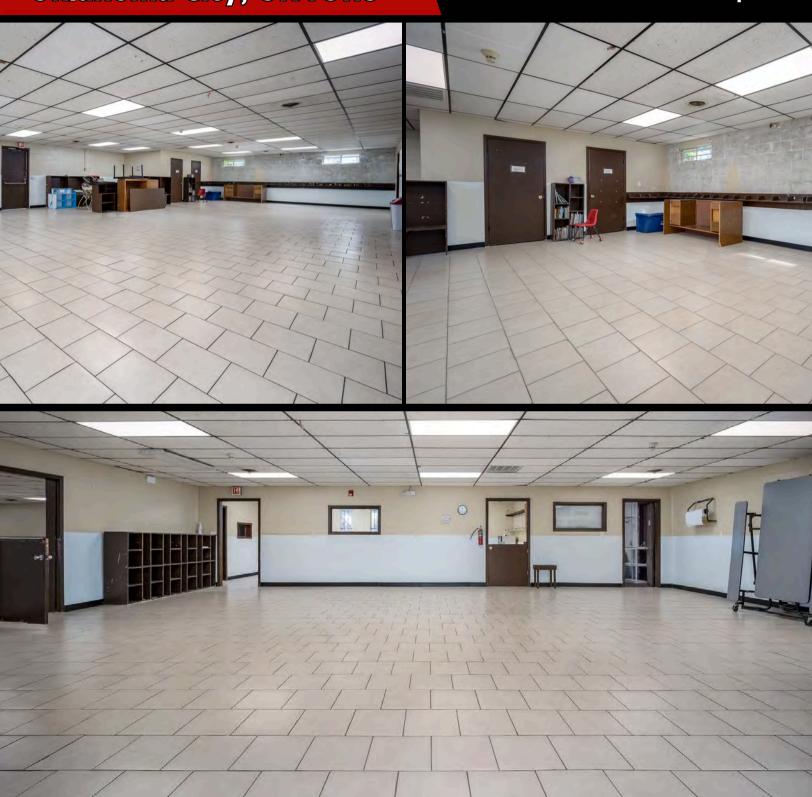

#### **Property Overview**

Discover a great opportunity at 3124 S Pennsylvania Ave, the former Dreamland Child Center. This 5,525 square-foot facility, built in 1981, is fully set up for a daycare operation and was licensed for 91 children. The HVAC, lighting, flooring, and paint have all been recently replaced, ensuring a fresh, updated space ready for immediate use. With a functional layout designed for childcare, it's an ideal space for those looking to open or expand a daycare center. Located in a prime area, this building offers a fantastic turn-key business venture.