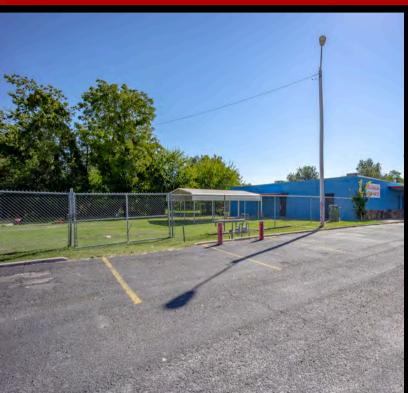

#### **Property Overview**

Discover a great opportunity at 3124 S Pennsylvania Ave, the former Dreamland Child Center. This 5,525 square-foot facility, built in 1981, is fully set up for a daycare operation and was licensed for 91 children. The HVAC, lighting, flooring, and paint have all been recently replaced, ensuring a fresh, updated space ready for immediate use. With a functional layout designed for childcare, it's an ideal space for those looking to open or expand a daycare center. Located in a prime area, this building offers a fantastic turn-key business venture.