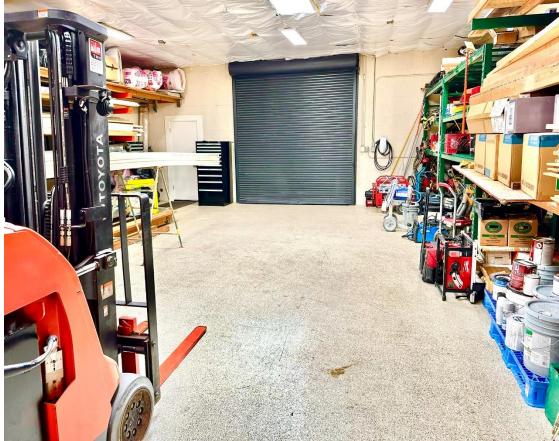

## PROPERTY DETAILS

Small Owner User Building with Office, Warehouse, and Gated Yard. Recently Remodeled With Beautiful Finishes.

Front Parking and Gated Yard With Drive Isle Access

Year Built – 1958 APN 277-20-018

The Building is Composed of Private Offices, Lobby, Warehouse, Covered Storage and a Gated Yard.

Stand Alone Building With Good Visibility For Brand Recognition and Advertising.

Building Size +/- 3,600 SF Lot Size +/- 9,450