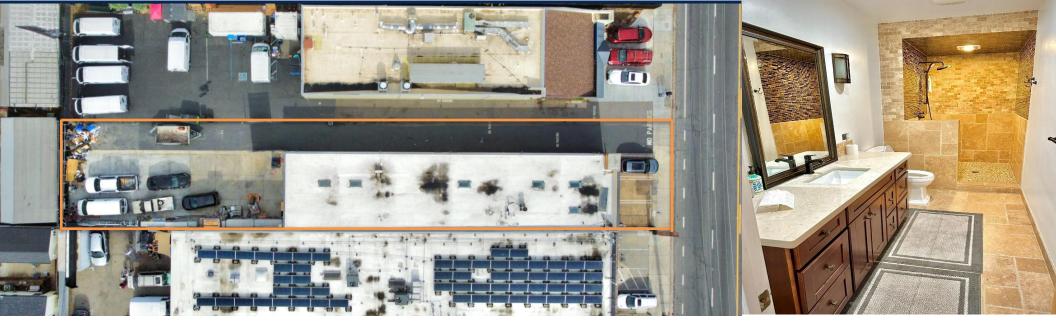

## PROPERTY DETAILS

Small Owner User Building with Office, Warehouse, and Gated Yard. Recently Remodeled With Beautiful Finishes.

Front Parking and Gated Yard With Drive Isle Access

Year Built – 1958 APN 277-20-018

The Building is Composed of Private Offices, Lobby, Warehouse, Covered Storage and a Gated Yard.

Stand Alone Building With Good Visibility For Brand Recognition and Advertising.

Building Size +/- 3,600 SF Lot Size +/- 9,450