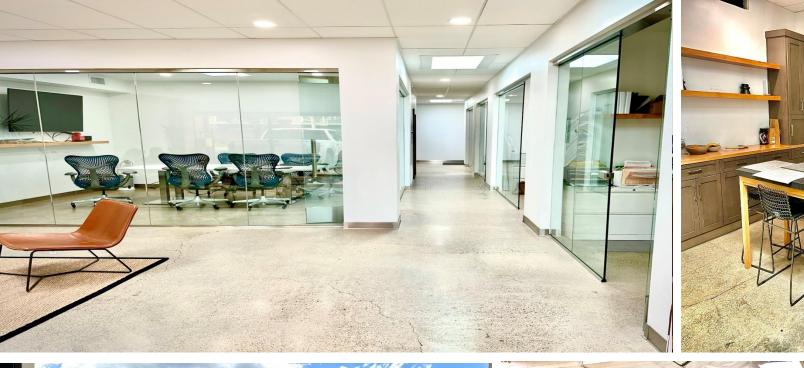

## PROPERTY DETAILS

Small Owner User Building with Office, Warehouse, and Gated Yard. Recently Remodeled With Beautiful Finishes.

Front Parking and Gated Yard With Drive Isle Access

Year Built – 1958 APN 277-20-018

The Building is Composed of Private Offices, Lobby, Warehouse, Covered Storage and a Gated Yard.

Stand Alone Building With Good Visibility For Brand Recognition and Advertising.

Building Size +/- 3,600 SF Lot Size +/- 9,450