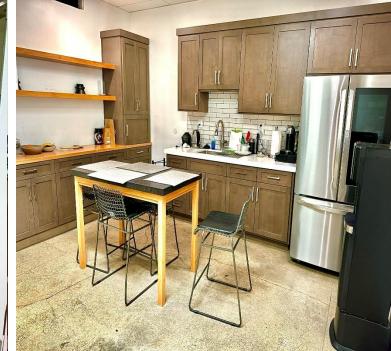

## PROPERTY DETAILS

Small Owner User Building with Office, Warehouse, and Gated Yard. Recently Remodeled With Beautiful Finishes.

Front Parking and Gated Yard With Drive Isle Access

Year Built – 1958 APN 277-20-018

The Building is Composed of Private Offices, Lobby, Warehouse, Covered Storage and a Gated Yard.

Stand Alone Building With Good Visibility For Brand Recognition and Advertising.

Building Size +/- 3,600 SF Lot Size +/- 9,450