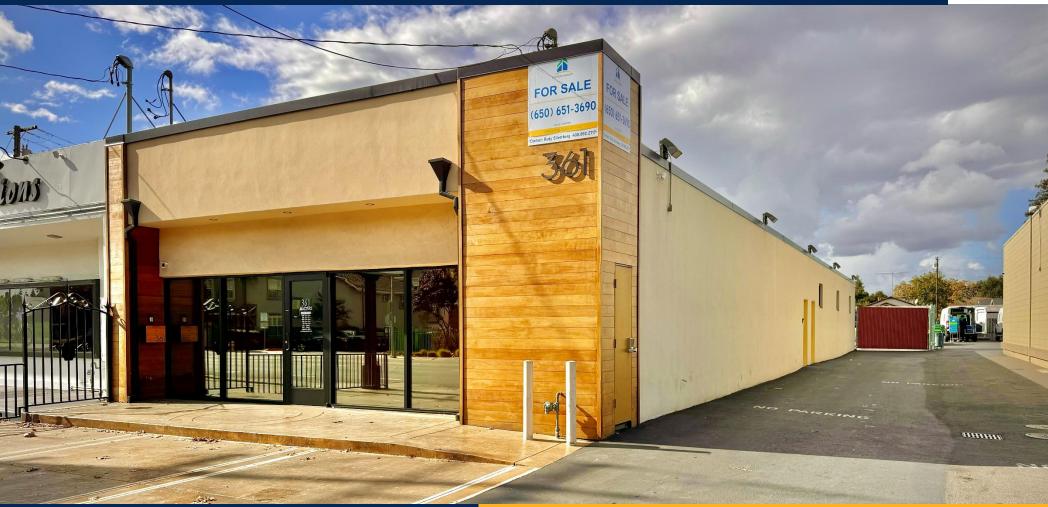

## FOR SALE - 3,600 SF INDUSTRIAL / RETAIL | GATED YARD / STORAGE 361 Meridian Avenue, San Jose, CA 95126

## **CHAD MARTIN**

Senior Director 650.815.9851 Chad.Martin@StetsonEarhart.com CA – DRE Lic # 02106951

- FOR SALE OFFICE / INDUSTRIAL BUILDING
- +/- 3,600 SF BUILDING 50% WAREHOUSE 50% OFFICE
- +/- 12 ft ROLLUP DOOR +/- 12ft CLEAR HEIGHT
- FENCED & GATED YARD IN REAR OF BUILDING
- PARKING ONSITE WITH GOOD VISIBILITY
- -CLASS "A" INTERIORS | UPDATED INTERIOR
- CLOSE TO HWY 880, 680 AND 280

## PROPERTY DETAILS

Small Owner User Building with Office, Warehouse, and Gated Yard. Recently Remodeled With Beautiful Finishes.

Front Parking and Gated Yard With Drive Isle Access

Year Built – 1958 APN 277-20-018

The Building is Composed of Private Offices, Lobby, Warehouse, Covered Storage and a Gated Yard.

Stand Alone Building With Good Visibility For Brand Recognition and Advertising.

Building Size +/- 3,600 SF Lot Size +/- 9,450