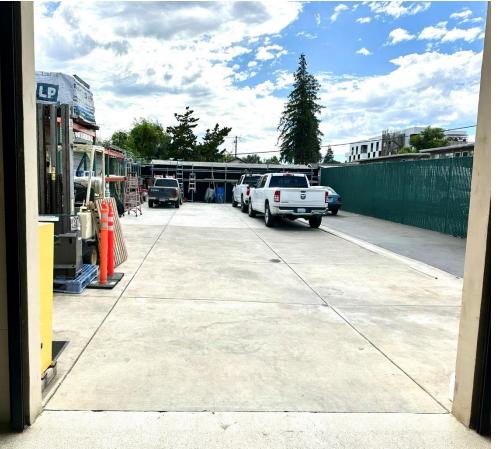

## PROPERTY DETAILS

Small Owner User Building with Office, Warehouse, and Gated Yard. Recently Remodeled With Beautiful Finishes.

Front Parking and Gated Yard With Drive Isle Access

Year Built – 1958 APN 277-20-018

The Building is Composed of Private Offices, Lobby, Warehouse, Covered Storage and a Gated Yard.

Stand Alone Building With Good Visibility For Brand Recognition and Advertising.

Building Size +/- 3,600 SF Lot Size +/- 9,450