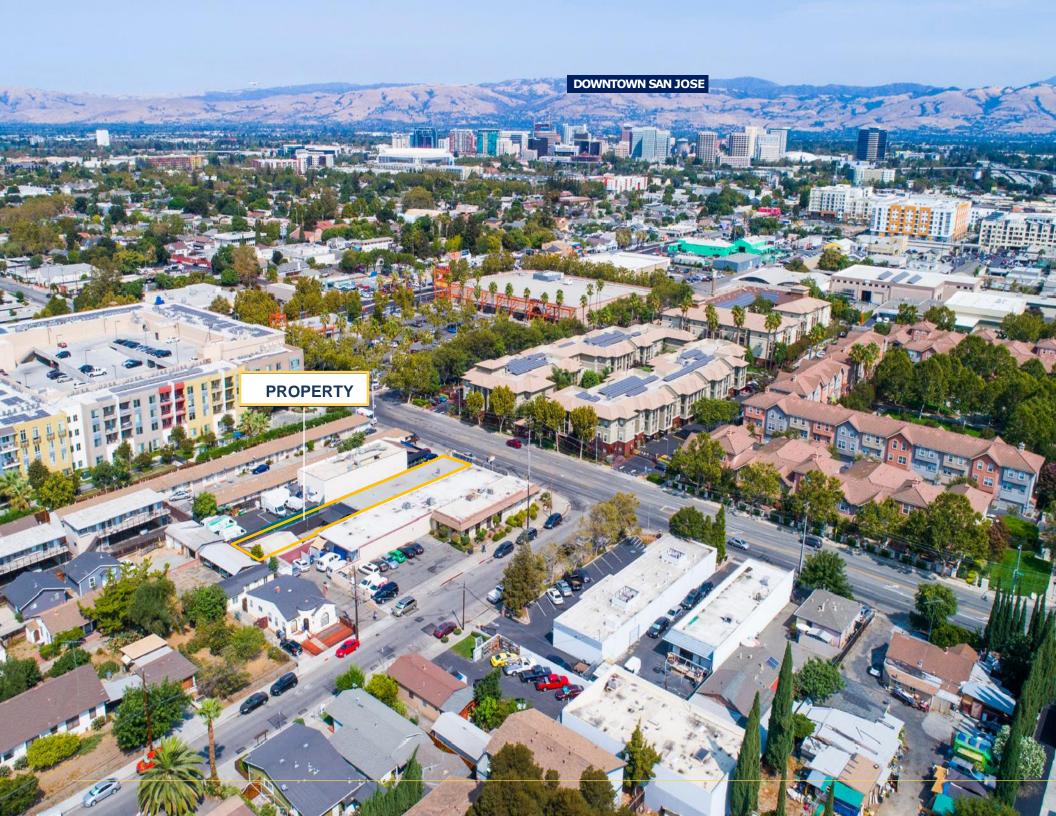

## FOR SALE - 3,600 SF INDUSTRIAL / RETAIL | GATED YARD / STORAGE 361 Meridian Avenue, San Jose, CA 95126

## PROPERTY DETAILS

Small Owner User Building with Office, Warehouse, and Gated Yard. Recently Remodeled With Beautiful Finishes.

Front Parking and Gated Yard With Drive Isle Access

Year Built – 1958 APN 277-20-018

The Building is Composed of Private Offices, Lobby, Warehouse, Covered Storage and a Gated Yard.

Stand Alone Building With Good Visibility For Brand Recognition and Advertising.

Building Size +/- 3,600 SF Lot Size +/- 9,450