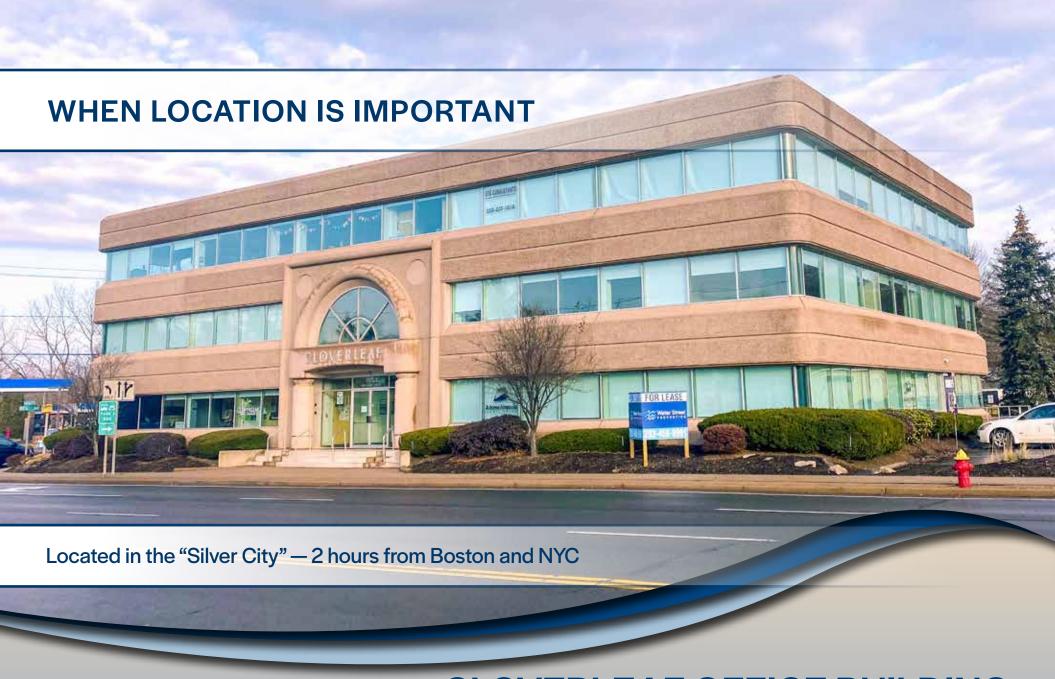

## **CLOVERLEAF OFFICE BUILDING**

#### **ABOUT THE PROPERTY**

The Cloverleaf Building is a three-story office building consisting of approximately 24,624 square feet. The property is located in the Outer District immediately off of I-91 on East Main Street in Meriden.