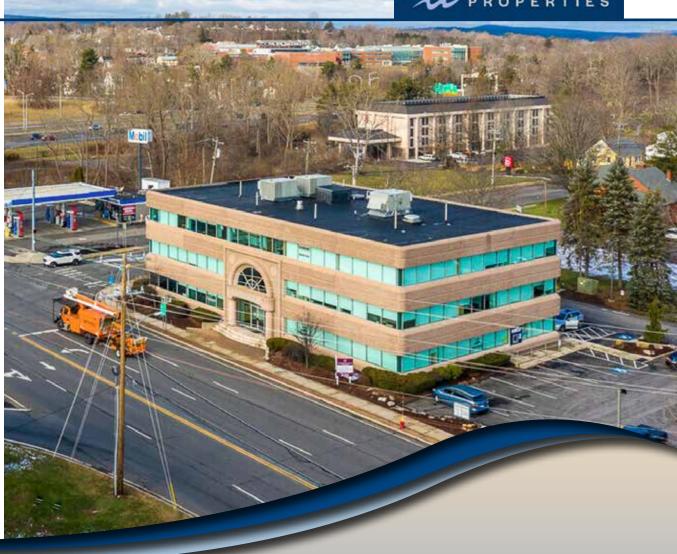

#### **ABOUT THE PROPERTY**

The Cloverleaf Building is a three-story office building consisting of approximately 24,624 square feet. The property is located in the Outer District immediately off of I-91 on East Main Street in Meriden.