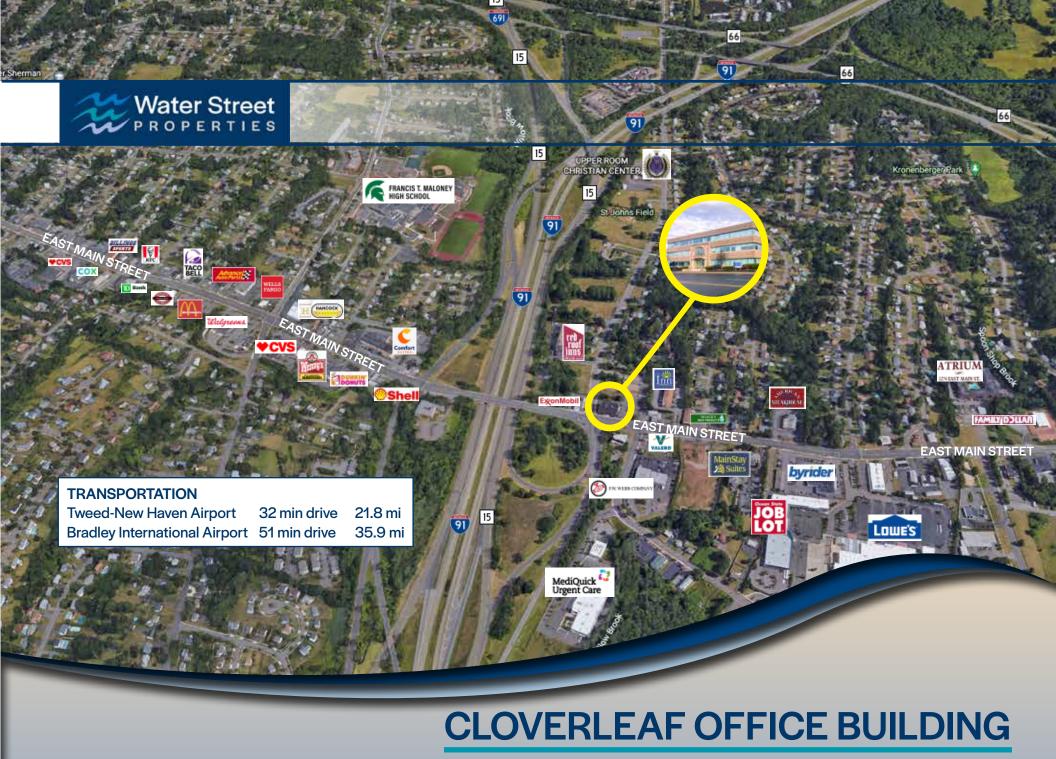

#### **PROPERTY HIGHLIGHTS**

- Immediate access to I-91 Highway
- Access to CT-15 (Merrit Parkway)
- 68.14% occupied by medical tenants with Hartford Hospital as anchor tenant
- In close proximity to Yale New Haven Hospital
- 95 Surface parking spaces are available

#### **ABOUT THE PROPERTY**

The Cloverleaf Building is a three-story office building consisting of approximately 24,624 square feet. The property is located in the Outer District immediately off of I-91 on East Main Street in Meriden.