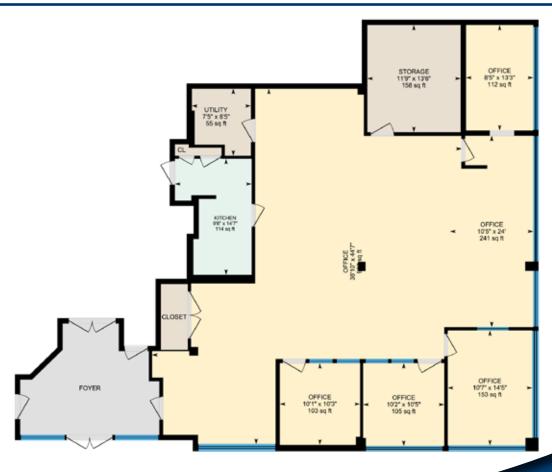

### SUITE 101 - 2,532 RSF

#### Suite 101

2.532 RSF

Available: July 2022

Space Use: Office

Condition: Full Build-Out

Term: Negotiable

Rate: Available upon Request

FOR LEASING INFORMATION CONTACT: