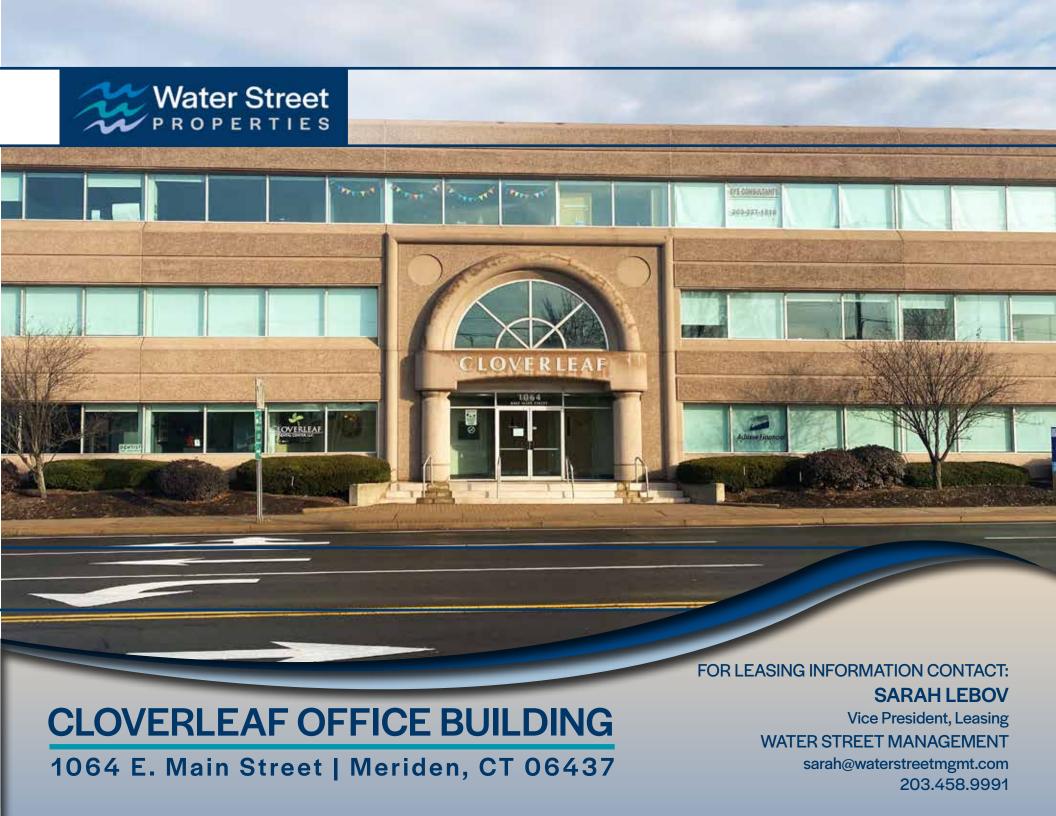

## **CLOVERLEAF OFFICE BUILDING**

#### **ABOUT THE PROPERTY**

The Cloverleaf Building is a three-story office building consisting of approximately 24,624 square feet. The property is located in the Outer District immediately off of I-91 on East Main Street in Meriden.

### **CLOVERLEAF OFFICE BUILDING**