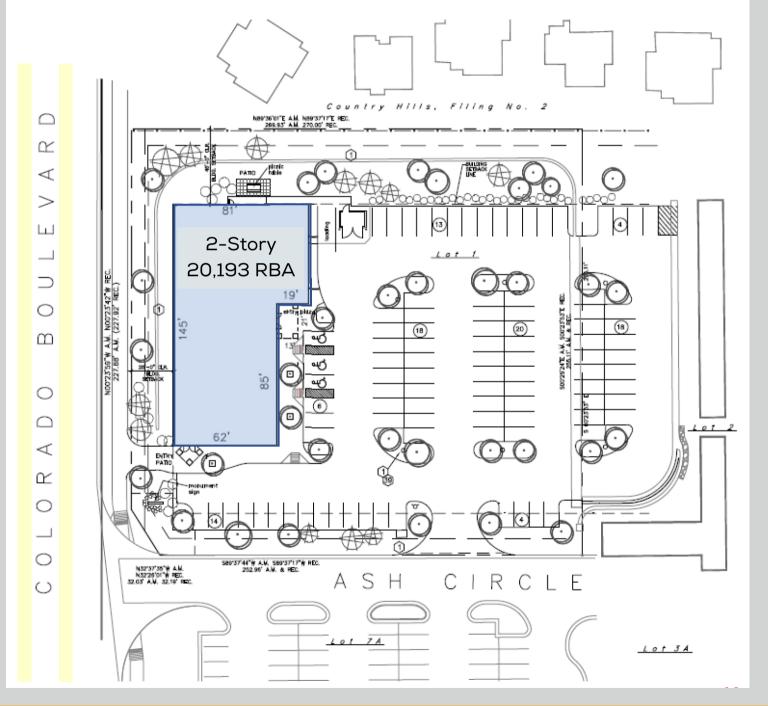

#### **BRAND NEW! Trinity Medical Plaza**

20,193 RSF Medical Office Building

Lease Rates: call broker
TI Allowance: \$50.00/RSF

Operating Expenses to be determined

Brand new suites, configured to your specifications

Ample Parking (ratio 5.0 : 1,000 SF)

Adjacent to Centura Thornton Neighborhood Health Center

Monument signage on busy Colorado Blvd.