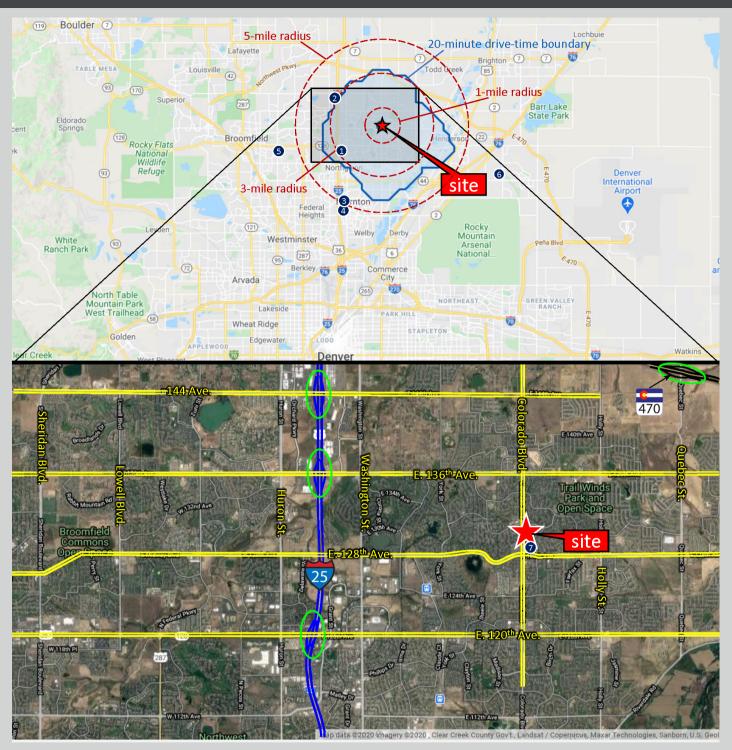

#### MAP LEGEND

- 1. SCL Health Community Hospital Northglenn
- 2. Centura Health Physician Group Internal Medicine
- 3. Concentra
- 4. North Suburban Medical Center

- 5. New West Physicians Broomfield
- 6. Platte Valley Medical Plaza at Reunion
- 7. Thornton Neighborhood Health Center