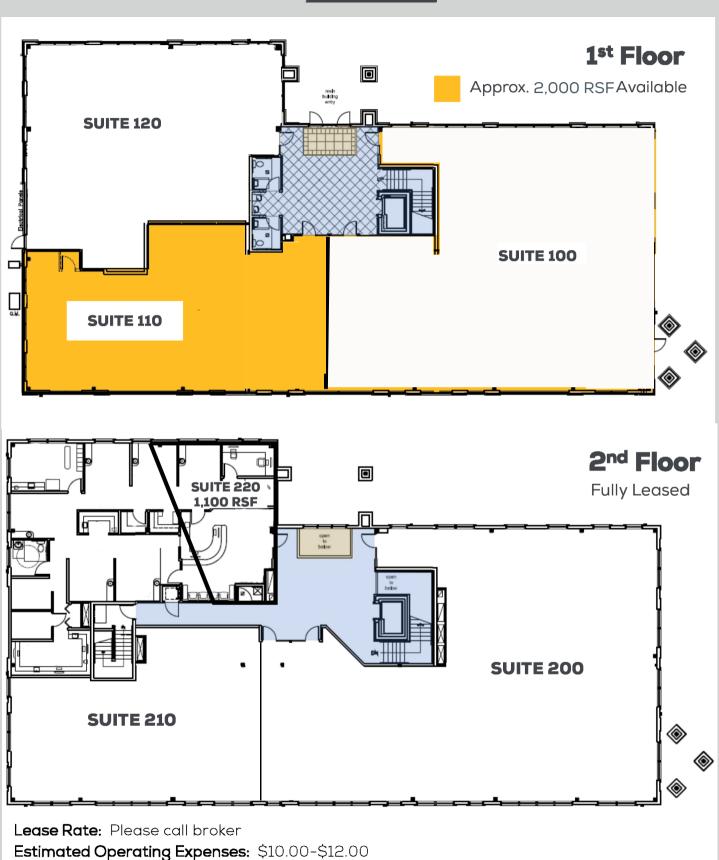

#### Floor Plans

| Description                         | 1-mile radius | 3-mile radius | 5-mile radius |
|-------------------------------------|---------------|---------------|---------------|
| Population 2010 (census)            | 19,099        | 71,401        | 88,187        |
| Population 2020 (estimate)          | 20,450        | 82,975        | 88,187        |
| Population 2025 (projected)         | 21,265        | 88,774        | 114,863       |
| Median Household Income (2020 est.) | \$98,400      | \$88,428      | \$79,117      |
| Median Home Value (2020 est.)       | \$352,778     | \$370,397     | \$360,673     |
| Median Age (2020 est.)              | 36.4          | 35.1          | 35.1          |