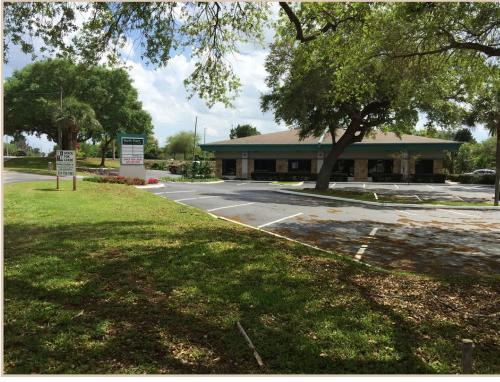

# FOR LEASE

### North Point

840-846 North Cocoa Blvd, Cocoa, FL 32922

### **PROPERTY FACTS**

Building Area: 19,610 Sq. Ft.

No. of Units: 10 Retail/ Office Units

Unit Range: 1,310-2,904 Sq. Ft.

Year Built: 1983-1984

Construction: Concrete Block and Stucco

Zoning: CN Neighborhood

Commercial

Roof Asphalt Shingle Roof

Building Height: Single Story

Air Conditioning 100% Central Air

Utilities

City Water/ Sewer



# Magnetia Politic State of Stat

### PROPERTY HIGHLIGHTS

Price We have the best value for the price in this area.

Target Market Variability Located on U.S. Highway one and additional access via Forrest Avenue. Close to SR 520 causeway and 2.4 miles

south of SR 528 (beachline).

Layout

Each unit at North Point is treated with big storefront windows and open designs perfect for office space.

Parking & Access

Plenty of parking in front of each unit and additional parking between the two buildings. Located on U.S. Highway one and additional access via Forrest Avenue. close to SR 520 causeway and 2.4 miles south of SR 528

(beachline).



### CHARLES A. VON STEIN, INC.

Commercial Property Management, Sales & Leasing Specialists since 1963 626 Old Dixie Highway SW Vero Beach, FL 32962