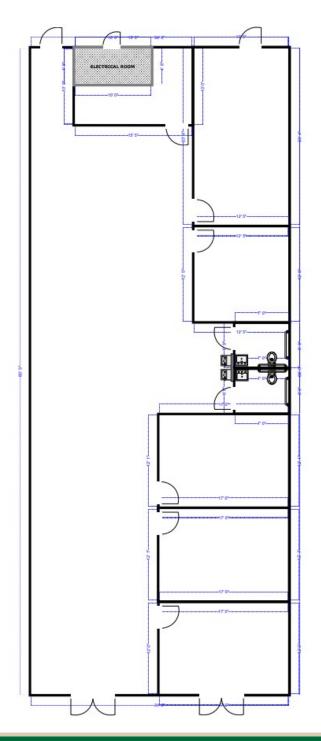

# **FLOOR PLAN**

North Point

840-846 North Cocoa Blvd, Cocoa, FL 32922

### 2,858 SF