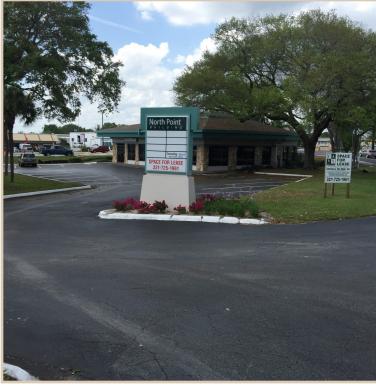

# FOR LEASE

### North Point

840-846 North Cocoa Blvd, Cocoa, FL 32922

### **PROPERTY FACTS**

Building Area: 19,610 Sq. Ft.

No. of Units: 10 Retail/ Office Units

Unit Range: 1,310-2,904 Sq. Ft.

Year Built: 1983-1984

Construction: Concrete Block and Stucco

Zoning: CN Neighborhood

### PROPERTY HIGHLIGHTS

Price We have the best value for the price in this area.

Target Market Variability Located on U.S. Highway one and additional access via Forrest Avenue. Close to SR 520 causeway and 2.4 miles

south of SR 528 (beachline).

Layout

Each unit at North Point is treated with big storefront windows and open designs perfect for office space.

Parking & Access

Plenty of parking in front of each unit and additional parking between the two buildings. Located on U.S. Highway one and additional access via Forrest Avenue. close to SR 520 causeway and 2.4 miles south of SR 528