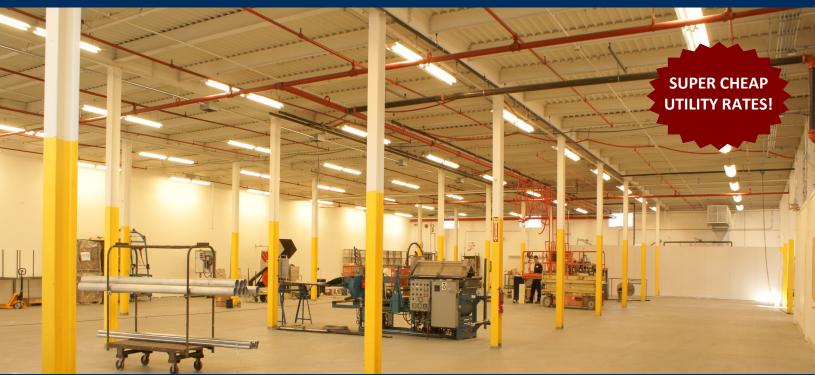

### AVAILABLE FOR LEASE with SUPER CHEAP UTILITY RATES!

Located in Plattsburgh on the Saranac River, 60 miles from Montreal Canada, close to Hwy I-87, and minutes away from Plattsburgh International Airport, this industrial complex offers the following:

- Competitive Rates!
- FREE RENT to qualifying tenants!
- CHEAP electrical Rates! As low as 1.6 cents per kwh
- Space from 1,200 195,000 sq. ft.
- Wet sprinkler system
- Heavy Power 3 Phase 480v high amperage available
- Heated and unheated spaces
- · Outside storage and plenty of parking
- Rail spurs to property
- Short and long term leases available
- Dock doors
- Courtesy to brokers