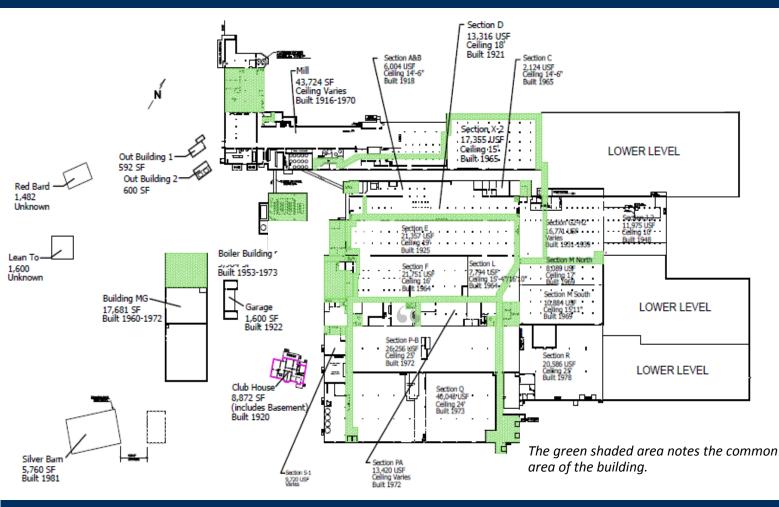

- Competitive Rates!
- FREE RENT to qualifying tenants!
- CHEAP electrical Rates! As low as 1.6 cents per kwh
- Space from 1,200 195,000 sq. ft.
- Wet sprinkler system
- Heavy Power 3 Phase 480v high amperage available
- Heated and unheated spaces
- · Outside storage and plenty of parking
- Rail spurs to property
- Short and long term leases available
- Dock doors
- Courtesy to brokers