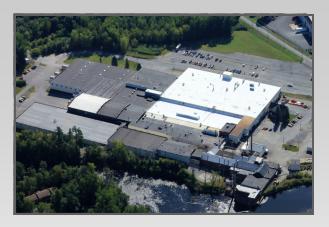

### AVAILABLE FOR LEASE with SUPER CHEAP UTILITY RATES!

Located in Plattsburgh on the Saranac River, 60 miles from Montreal Canada, close to Hwy I-87, and minutes away from Plattsburgh International Airport, this industrial complex offers the following: