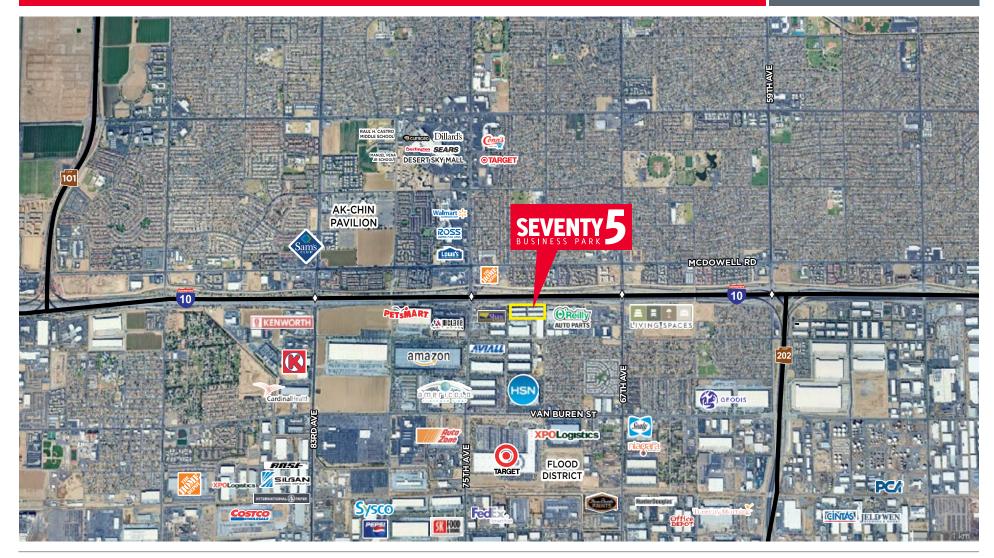

# FOR LEASE

#### **PROPERTY FEATURES**

- Four Buildings Totaling 222,350 SF
- 18' Clear Height
- I-10 Freeway visibility with monument signage
- Zoned A-1, City of Phoenix
- Concrete Tilt Up Construction
- Fire Sprinklered