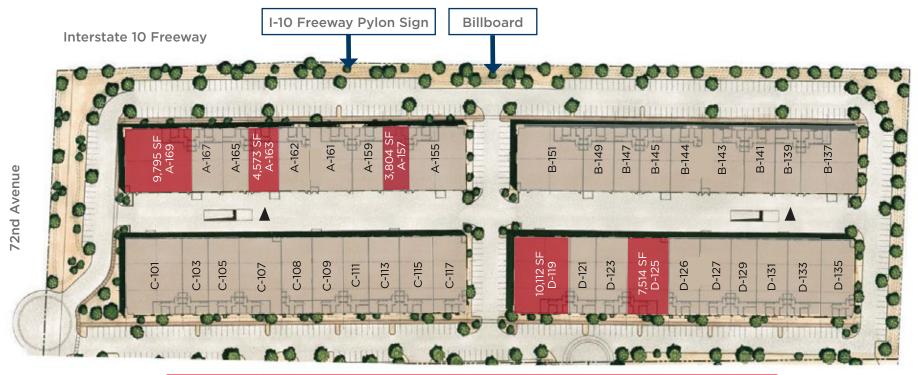

#### **AVAILABLE SUITES**

A-157 3.804 SF (EVAP)
A-163 4,573 SF (EVAP)
A-169 9,795 SF (EVAP)
D-119 10,112 SF (EVAP)
D-125 7,514 SF (EVAP)

CUSHMAN & WAKEFIELD

## FOR LEASE

| SUITE | SF        | OFFICE SF | GRADE<br>DOORS | WAREHOUSE<br>COOLING | \$PSF NNN | AVAILABLE |
|-------|-----------|-----------|----------------|----------------------|-----------|-----------|
| A-157 | 3,804 SF  | 800 SF    | 1              | EVAP                 | \$1.25    | NOW       |
| A-163 | 4,573 SF  | 1,200 SF  | 1              | EVAP                 | \$1.20    | 11/1/24   |
| A-169 | 9,795 SF  | 1,053 SF  | 2              | EVAP                 | \$1.15    | 11/1/24   |
| D-119 | 10,112 SF | 1,222 SF  | 2              | EVAP                 | \$1.15    | NOW       |
| D-125 | 7,514 SF  | 1,200 SF  | 1              | EVAP                 | \$1.15    | NOW       |