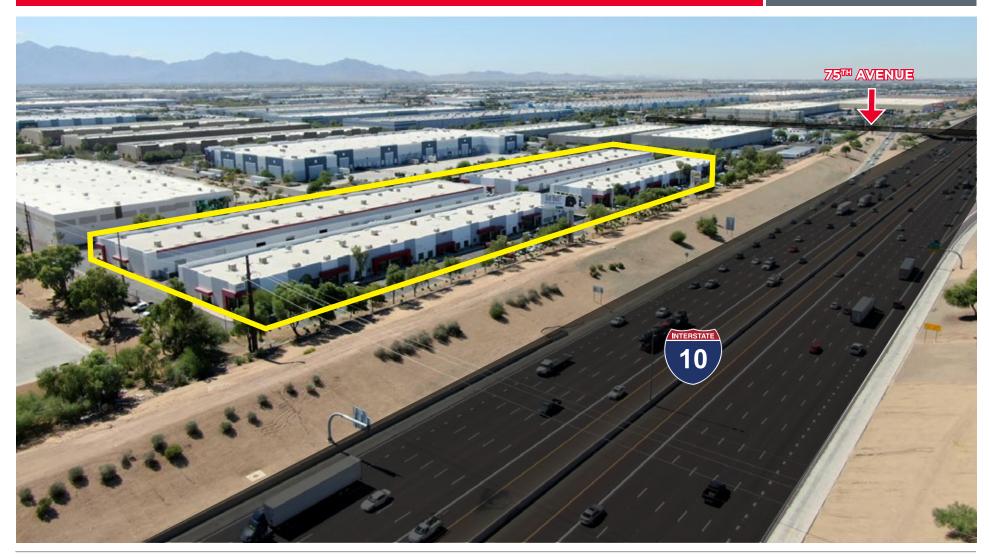

#### **PROPERTY FEATURES**

- Four Buildings Totaling 222,350 SF
- 18' Clear Height
- I-10 Freeway visibility with monument signage
- Zoned A-1, City of Phoenix
- Concrete Tilt Up Construction
- Fire Sprinklered