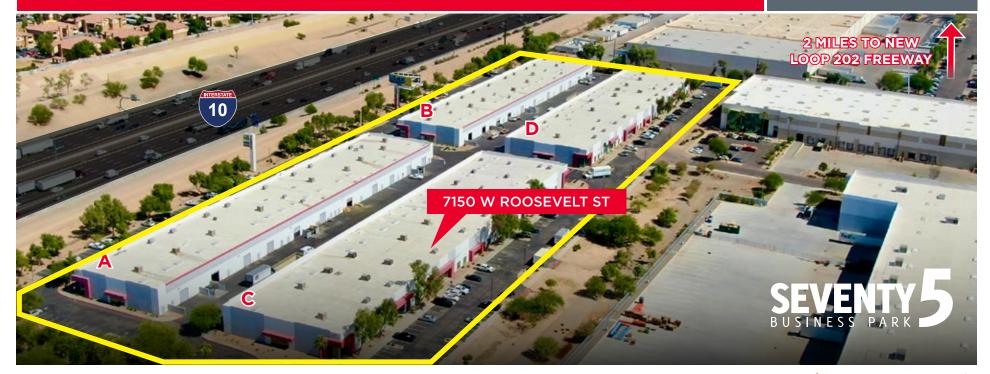

# FOR LEASE

#### **PROPERTY FEATURES**

- Four Buildings Totaling 222,350 SF
- 18' Clear Height
- I-10 Freeway visibility with monument signage
- Zoned A-1, City of Phoenix
- Concrete Tilt Up Construction
- Fire Sprinklered