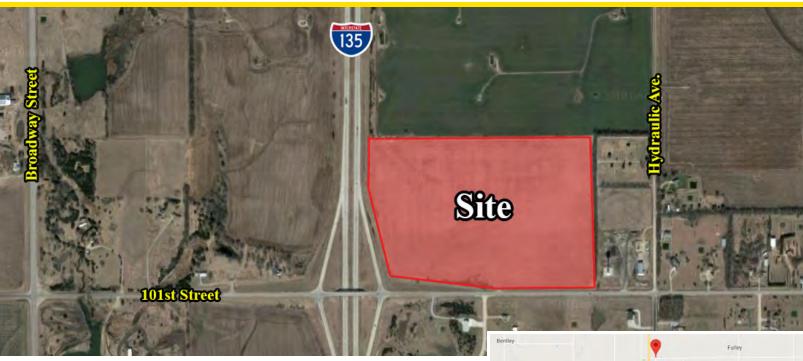

## 55 BUILD-TO-SUIT ACRES FOR SALE OR LEASE

## **HIGHLIGHTS**

- Location: NEC of 101st and I-135
- Zoning: C-2 Service Business District
- Owner has built nearly 3 million SF of warehousing
- Tax abatement and other incentives
- Utilities include water and electricity
- Great highway interchange with easy truck ingress/egress
- Prominent corner site on highway interchange
- Just north of Wichita