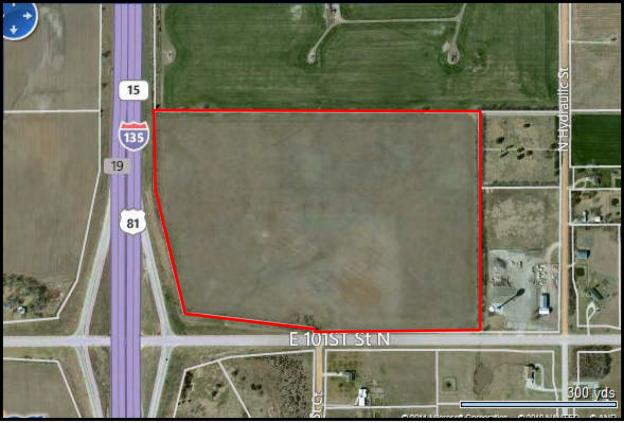

## 55 BUILD-TO-SUIT ACRES FOR SALE OR LEASE

## **HIGHLIGHTS**

- Location: NEC of 101st and I-135
- Zoning: C-2 Service Business District
- Owner has built nearly 3 million SF of warehousing
- Tax abatement and other incentives
- Utilities include water and electricity
- Great highway interchange with easy truck ingress/egress
- Prominent corner site on highway interchange
- Just north of Wichita