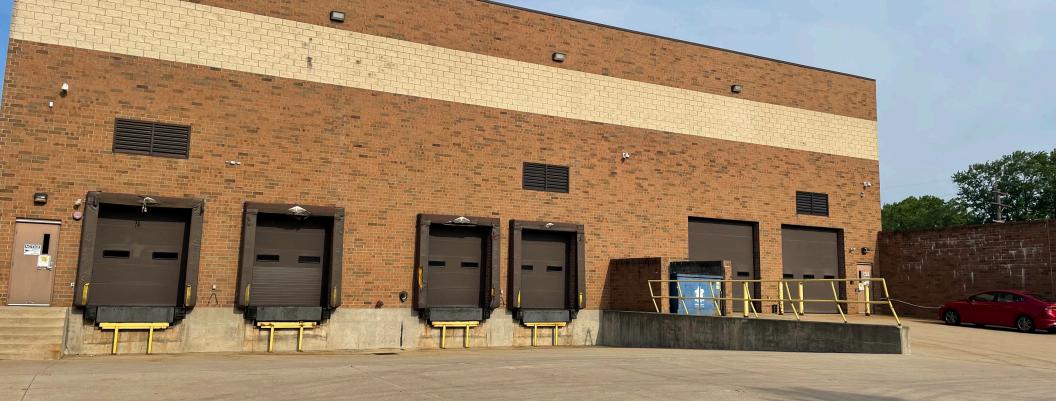

#### **COMMENTS**

- Class A industrial building in excellent condition
- Close proximity to Cleveland Hopkins International Airport
- Four (4) docks and two (2) drive-in doors
- Ideal for warehouse or manufacturing
- Additional land available for expansion
- All concrete pavement and masonry walls for low maintenance occupancy costs
- Move-in ready condition

### **PROPERTY SPECIFICATIONS**

| CONSTRUCTED:    | 2002                         |
|-----------------|------------------------------|
| CONSTRUCTION:   | Brick                        |
| ROOF:           | Rubber                       |
| LIGHTING:       | LED                          |
| HEAT:           | Gas Radiant                  |
| A/C:            | Office                       |
| SPRINKLER:      | Wet                          |
| CLEAR HEIGHT:   | 29'                          |
| COLUMN SPACING: | 36'x34'                      |
| DOCKS:          | Four (4) - 8'x9' w/ levelers |
| DRIVE-IN DOORS: | Two (2) - 12'x12'            |
| PARKING:        | 50                           |
| POWER:          | 800A / 3P                    |
| ZONING:         | General Industrial           |