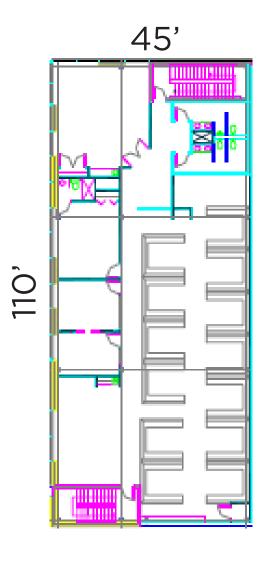

# 2ND FLOOR PLAN

Office: 4,950 SF

6,784 SF

OFFICE SIZE First Floor: 1,834 SF Second Floor: 4,950 SF