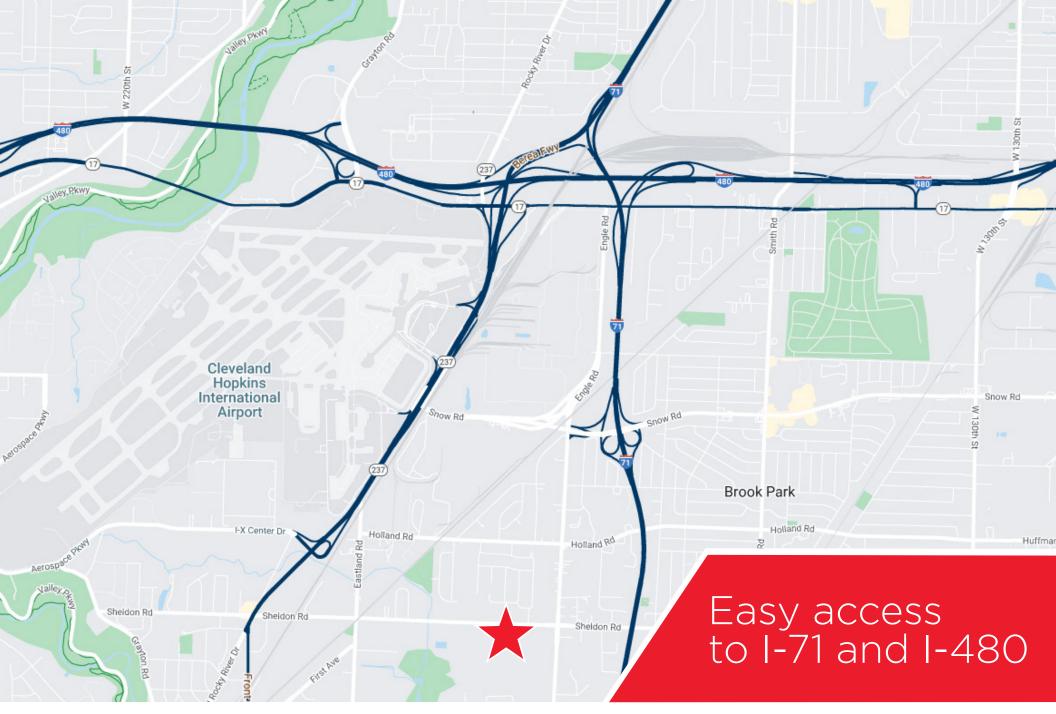

#### **COMMENTS**

- Class A industrial building in excellent condition
- Close proximity to Cleveland Hopkins International Airport
- Four (4) docks and two (2) drive-in doors
- Ideal for warehouse or manufacturing
- Additional land available for expansion
- All concrete pavement and masonry walls for low maintenance occupancy costs
- Move-in ready condition