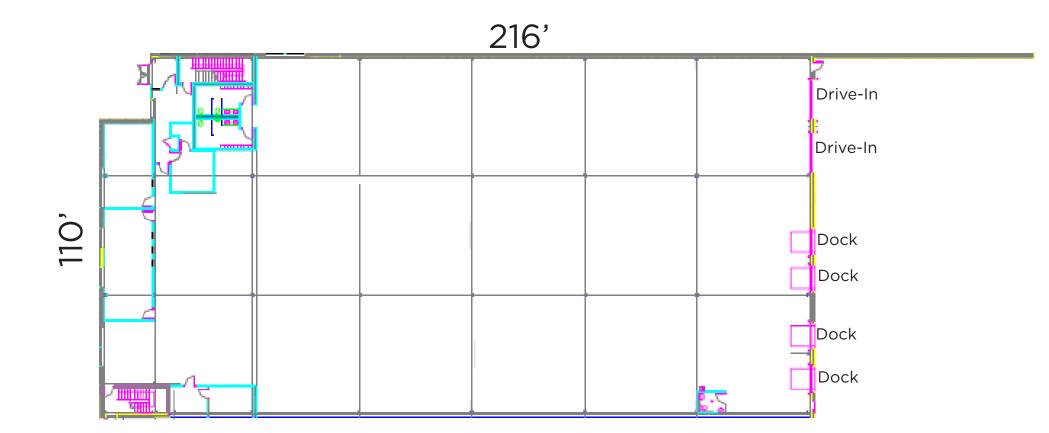

# 1ST FLOOR **PLAN**

Office: 1,834 SF Warehouse: 21,701 SF

### **PROPERTY SPECIFICATIONS**

| CONSTRUCTED:    | 2002                         |
|-----------------|------------------------------|
| CONSTRUCTION:   | Brick                        |
| ROOF:           | Rubber                       |
| LIGHTING:       | LED                          |
| HEAT:           | Gas Radiant                  |
| A/C:            | Office                       |
| SPRINKLER:      | Wet                          |
| CLEAR HEIGHT:   | 29'                          |
| COLUMN SPACING: | 36'x34'                      |
| DOCKS:          | Four (4) - 8'x9' w/ levelers |
| DRIVE-IN DOORS: | Two (2) - 12'x12'            |
| PARKING:        | 50                           |
| POWER:          | 800A / 3P                    |
| ZONING:         | General Industrial           |