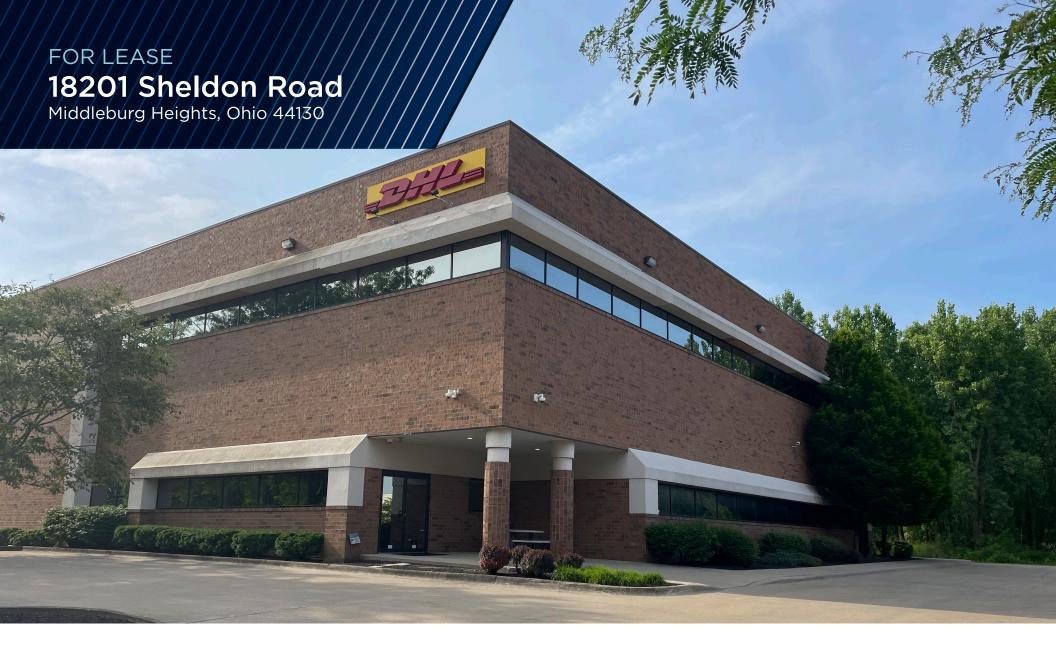

## 28,485 SF FREESTANDING WAREHOUSE FACILITY

21,701 SF WAREHOUSE & 6,784 SF OFFICE

28,485 SF

TOTAL BUILDING SIZE

**7.14 ACRES** 

TOTAL SITE SIZE

21,701 SF

WAREHOUSE SIZE

#### **COMMENTS**

- Class A industrial building in excellent condition
- Close proximity to Cleveland Hopkins International Airport
- Four (4) docks and two (2) drive-in doors
- Ideal for warehouse or manufacturing
- Additional land available for expansion
- All concrete pavement and masonry walls for low maintenance occupancy costs
- Move-in ready condition