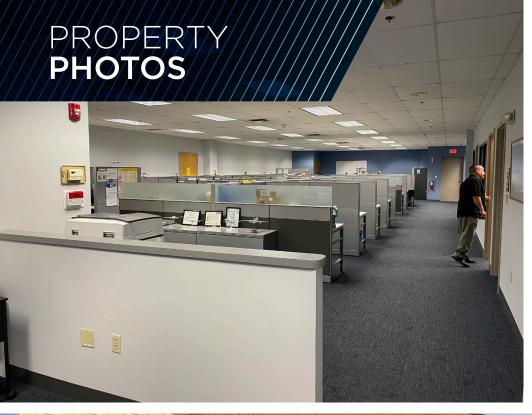

#### **COMMENTS**

- Class A industrial building in excellent condition
- Close proximity to Cleveland Hopkins International Airport
- Four (4) docks and two (2) drive-in doors
- Ideal for warehouse or manufacturing
- Additional land available for expansion
- All concrete pavement and masonry walls for low maintenance occupancy costs
- Move-in ready condition