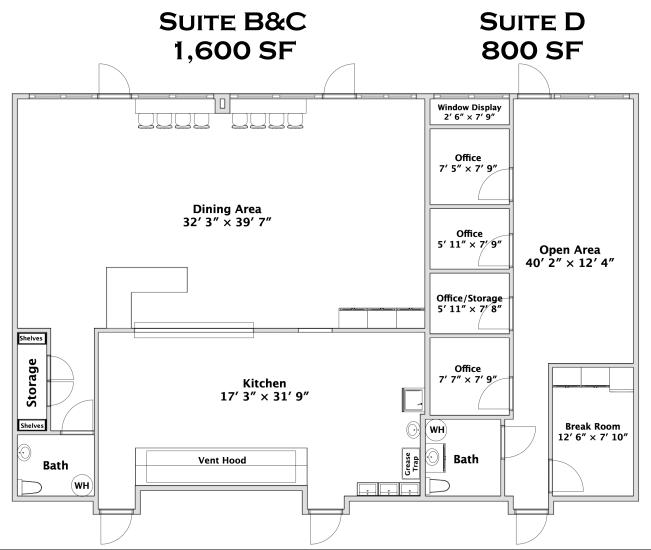

## SPACE DETAILS

- Two contiguous spaces available one 1,600 SF space and one 800 SF spaces that can be combined for a total of 2,400 SF
- SUITE B&C IS A 1,600 SF FORMERLY OCCUPIED BY SHORTY'S BBQ AND IS READY FOR ANOTHER RESTAURANT USER. HAS AN EXISTING VENT HOOD AND 3 COMPARTMENT SINK. SEPARATE KITCHEN AND DINING AREA.
- Suite D is an 800 SF space formerly utilized as an office by the Georgia Department of Transportation.