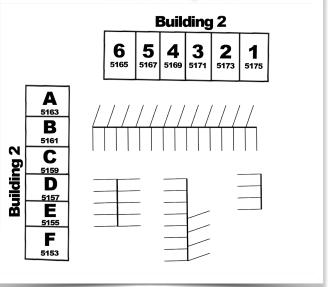

## SPACE DETAILS

- Two contiguous spaces available one 1,600 SF space and one 800 SF spaces that can be combined for a total of 2,400 SF
- SUITE B&C IS A 1,600 SF FORMERLY OCCUPIED BY SHORTY'S BBQ AND IS READY FOR ANOTHER RESTAURANT USER. HAS AN EXISTING VENT HOOD AND 3 COMPARTMENT SINK. SEPARATE KITCHEN AND DINING AREA.
- Suite D is an 800 SF space formerly utilized as an office by the Georgia Department of Transportation.