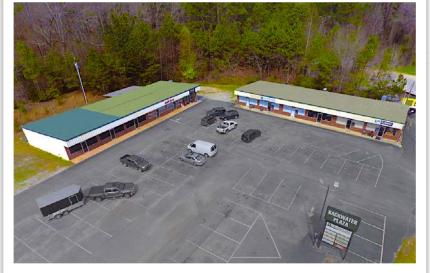

\$15 PSF

FOR LEASE

800 SF = 2,400 SF

BACKWATERS PLAZA SHOPPING CENTER IS STRATEGICALLY LOCATED AT THE CORNER OF GA HIGHWAY 219 AND BARTLETTS FERRY ROAD, WITHIN A MILE OF THE BACKWATERS CONDOS AT LAKE HARDING & SINGLETON MARINA. WHEN DRIVING NORTH FROM COLUMBUS ON RIVER ROAD, LAKE-GOERS WILL ALMOST INEVITABLY DRIVE BY THIS PROPERTY AS IT SITS AT THE CORNER OF THE FIRST PAVED ACCESS POINT TO LAKE HARDING.

## 5153 - 5175 GA Hwy 219 FORTSON, GA