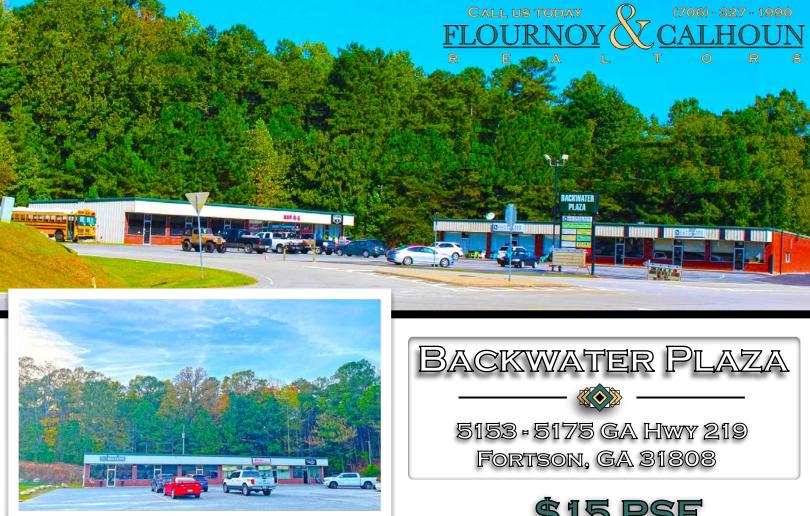

\$15 PSF

FOR LEASE

800 SF = 2,400 SF

BACKWATERS PLAZA SHOPPING CENTER IS STRATEGICALLY LOCATED AT THE CORNER OF GA HIGHWAY 219 AND BARTLETTS FERRY ROAD, WITHIN A MILE OF THE BACKWATERS CONDOS AT LAKE HARDING & SINGLETON MARINA. WHEN DRIVING NORTH FROM COLUMBUS ON RIVER ROAD, LAKE-GOERS WILL ALMOST INEVITABLY DRIVE BY THIS PROPERTY AS IT SITS AT THE CORNER OF THE FIRST PAVED ACCESS POINT TO LAKE HARDING.

## 5153 - 5175 GA Hwy 219 FORTSON, GA