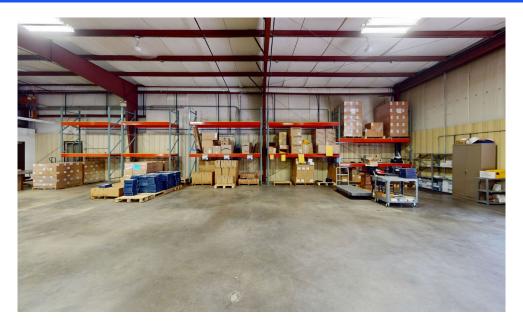

# FOR LEASE Warehouse Features

Colliers

- Lease Rate: \$12.00/SF NNN (NNN ± \$2.85/SF)
- Existing Available Space: 4,000 SF Warehouse & ± 3,345 SF Office
- Potential Available Space: 5,922 SF Warehouse & ± 1,232 SF Office
- Fully Insulated; Open Span Warehouse
- (2) Forced-Air Furnaces
- 13'6" ± Ceiling Clearance
- (1) 12' Electric Overhead Door
- 3-Phase Electricity
- LED Sensor Lighting
- Concrete Floors
- Mezzanine for Additional Storage with Forklift Access. Office Space within Mezzanine Level (*only with existing warehouse option*)
- In-Warehouse, Multi-Stall Restroom