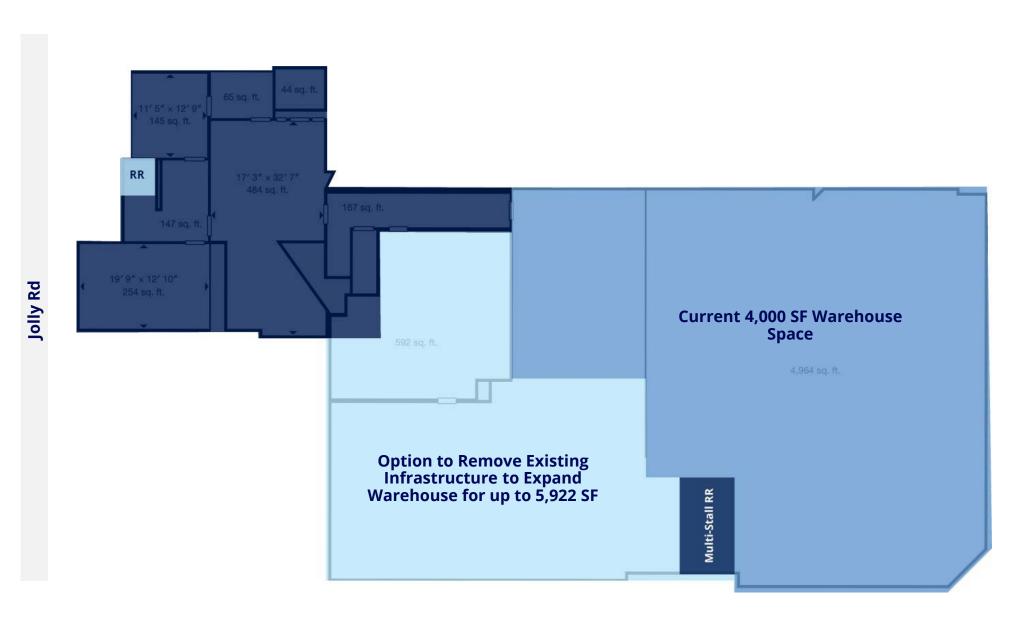

## FOR LEASE Floor Plan

# FOR LEASE Warehouse Features

Colliers

- Lease Rate: \$12.00/SF NNN (NNN ± \$2.85/SF)
- Existing Available Space: 4,000 SF Warehouse & ± 3,345 SF Office
- Potential Available Space: 5,922 SF Warehouse & ± 1,232 SF Office
- Fully Insulated; Open Span Warehouse
- (2) Forced-Air Furnaces
- 13'6" ± Ceiling Clearance
- (1) 12' Electric Overhead Door
- 3-Phase Electricity
- LED Sensor Lighting
- Concrete Floors
- Mezzanine for Additional Storage with Forklift Access. Office Space within Mezzanine Level (*only with existing warehouse option*)
- In-Warehouse, Multi-Stall Restroom

### FOR LEASE Office Features

Colliers

- Lease Rate: \$12.00/SF NNN (NNN ± \$2.85/SF)
- Existing Available Space: 4,000 SF Warehouse & ± 3,345 SF Office
- Potential Available Space: 5,922 SF Warehouse & ± 1,232 SF Office
- (2) Private Offices, Reception, & Kitchenette
- Additional Storage Space Available in Basement
- Full Kitchen with Direct Access to the Warehouse; Mezzanine for Storage or Additional Office Space Available (only with existing warehouse option)