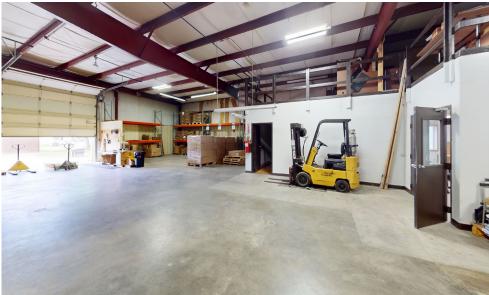

# FOR LEASE Warehouse Features

Colliers

- Lease Rate: \$12.00/SF NNN (NNN ± \$2.85/SF)
- Existing Available Space: 4,000 SF Warehouse & ± 3,345 SF Office
- Potential Available Space: 5,922 SF Warehouse & ± 1,232 SF Office
- Fully Insulated; Open Span Warehouse
- (2) Forced-Air Furnaces
- 13'6" ± Ceiling Clearance
- (1) 12' Electric Overhead Door
- 3-Phase Electricity
- LED Sensor Lighting
- Concrete Floors
- Mezzanine for Additional Storage with Forklift Access. Office Space within Mezzanine Level (*only with existing warehouse option*)
- In-Warehouse, Multi-Stall Restroom