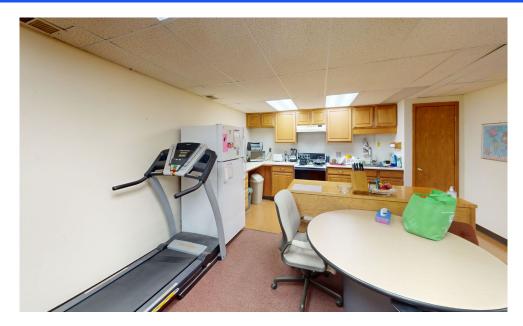

### FOR LEASE Office Features

Colliers

- Lease Rate: \$12.00/SF NNN (NNN ± \$2.85/SF)
- Existing Available Space: 4,000 SF Warehouse & ± 3,345 SF Office
- Potential Available Space: 5,922 SF Warehouse & ± 1,232 SF Office
- (2) Private Offices, Reception, & Kitchenette
- Additional Storage Space Available in Basement
- Full Kitchen with Direct Access to the Warehouse; Mezzanine for Storage or Additional Office Space Available (only with existing warehouse option)