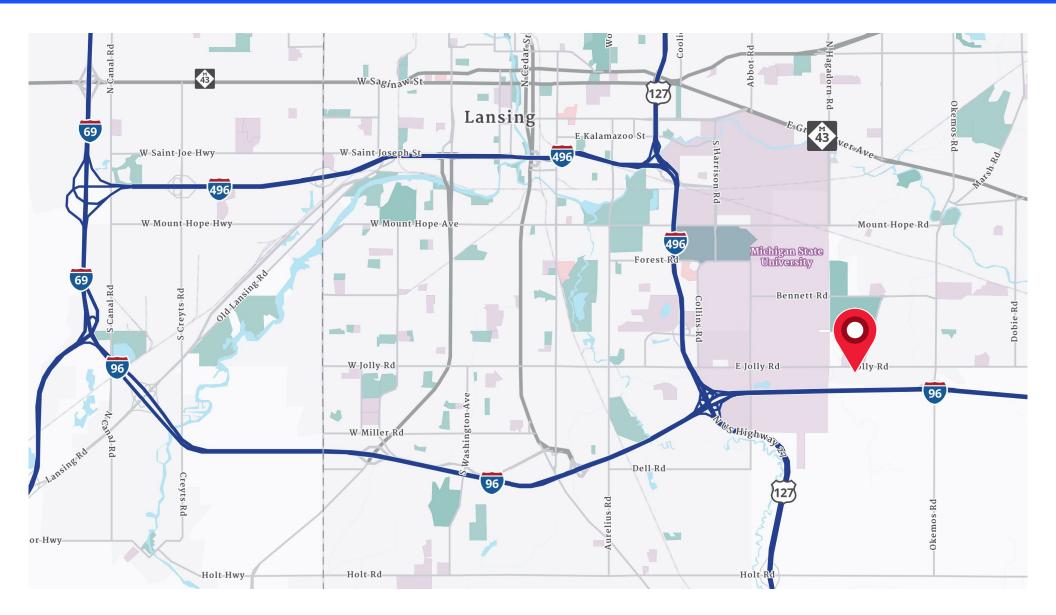

vailable (only with existing warehouse option)

| Total Building Size: | 8,400 SF          |
|----------------------|-------------------|
| Total Acres:         | 2.2 Acres         |
| Zoning:              | B-1               |
| Municipality:        | Alaiedon Township |
| Year Built:          | 1981              |
| Parking:             | ± 15 Spaces       |
| Utility Providers:   |                   |
| Water & Sewer        | BWL               |
| Electricity & Gas    | Consumers Energy  |
| Internet Suppliers   | ACD or Comcast    |

## FOR LEASE Floor Plan





## FOR LEASE Merchant Map



We have no reason to doubt the accuracy of information contained herein, but we cannot guarantee it. All information should be verified prior to purchase and/or lease.



## FOR LEASE Location Map





## FOR LEASE Aerial Map





**Colliers Lansing** 2501 Coolidge Rd, Suite 300 East Lansing, MI 48823 colliers.com/lansing



Julie O'Brien Senior Vice President 517 230 8944 Julie.Obrien@colliers.com



Nicole Wiseman Senior Associate 517 285 2221 Nicole.wiseman@colliers.com