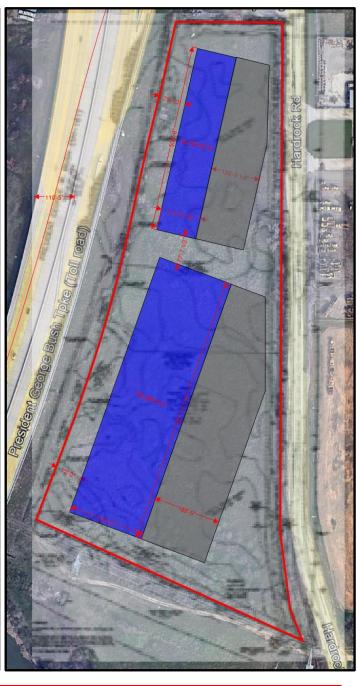

## +/- 14.079 Acres

Zoned Light Industrial 2651 Hardrock Rd Grand Prairie, TX 75050

### Zoned Light Industrial 2651 Hardrock Rd Grand Prairie, TX 75050