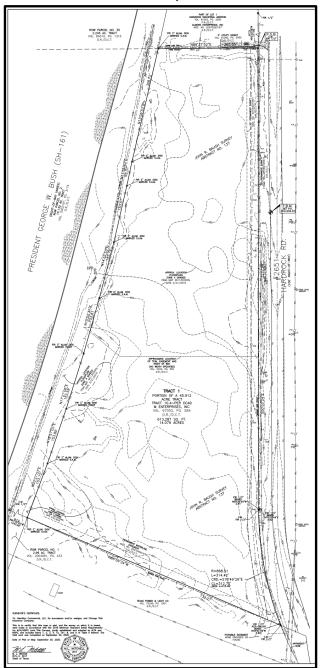

## +/- 14.079 Acres

Zoned Light Industrial 2651 Hardrock Rd Grand Prairie, TX 75050

### Zoned Light Industrial 2651 Hardrock Rd Grand Prairie, TX 75050