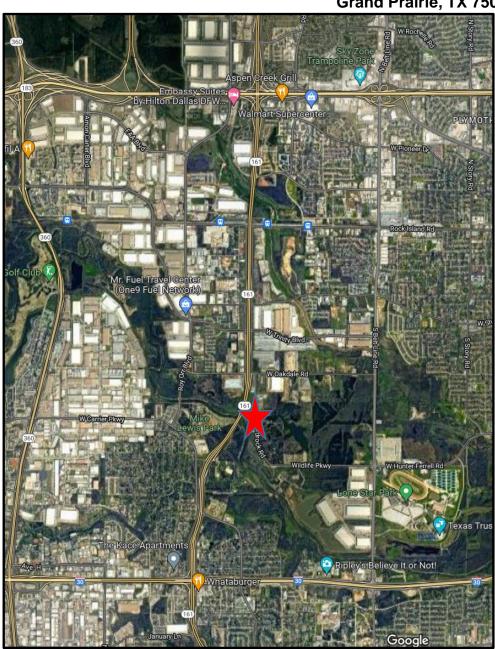

## +/- 14.079 Acres

Zoned Light Industrial 2651 Hardrock Rd Grand Prairie, TX 75050

### Zoned Light Industrial 2651 Hardrock Rd Grand Prairie, TX 75050