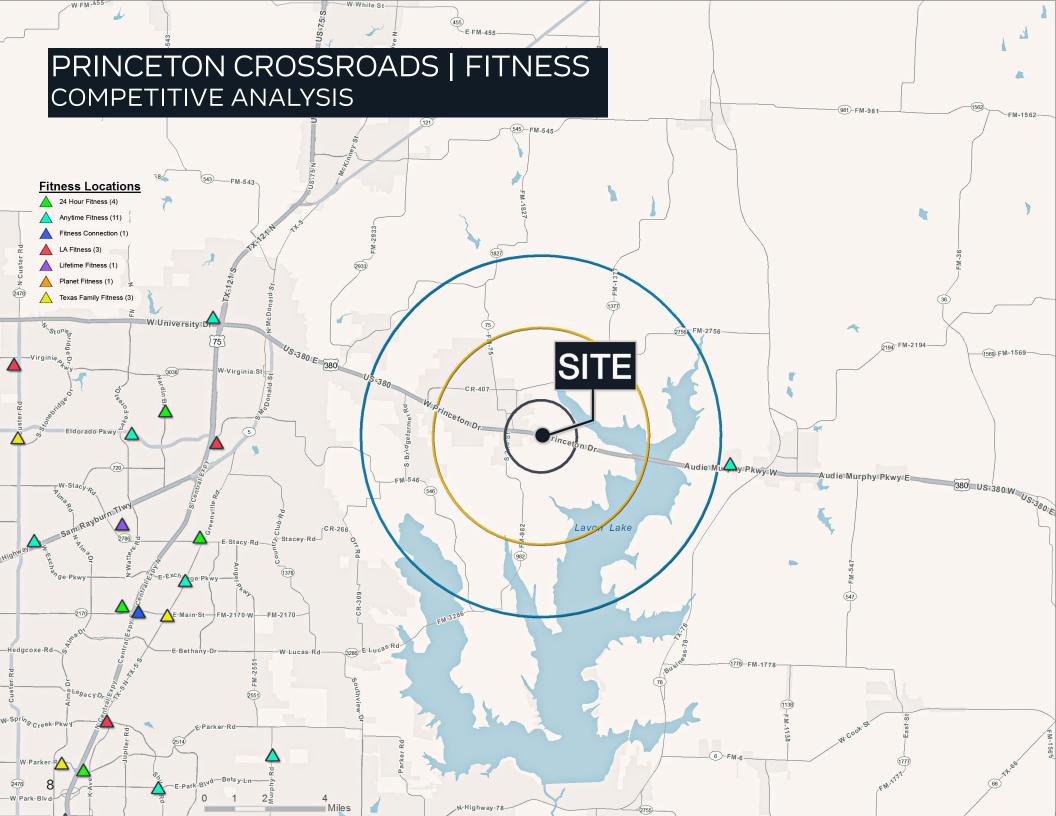

### PRINCETON CROSSROADS | DEMOGRAPHICS

| POPULATION                    | 10 MINS   | 15 MINS   |
|-------------------------------|-----------|-----------|
| 2023 Population               | 31,370    | 61,897    |
| 2028 Population Projection    | 40,529    | 76,828    |
| Annual Growth Rate, 2018-2023 | 29.20%    | 24.12%    |
| Median Age                    | 36.5      | 36.5      |
| EDUCATION                     |           |           |
| High School Graduate          | 27.2%     | 26.5%     |
| Associate Degree              | 11.5%     | 9.8%      |
| Bachelor's Degree             | 19.9%     | 19.7%     |
| Advanced Degree               | 5.5%      | 6.0%      |
| HOUSEHOLDS                    |           |           |
| 2023 Households               | 10,018    | 20,416    |
| 2028 Households               | 12,980    | 25,449    |
| 2023 Avg. Household Size      | 3.13      | 3.02      |
| EMPLOYEES                     |           |           |
| 2023 Total Employees          | 5,343     | 23,060    |
| INCOME                        |           |           |
| 2023 Avg. Household Income    | \$102,405 | \$101,899 |
| 2028 Avg. Household Income    | \$121,768 | \$119,528 |
| Household Income \$100,000+   | 32.4%     | 36.5%     |