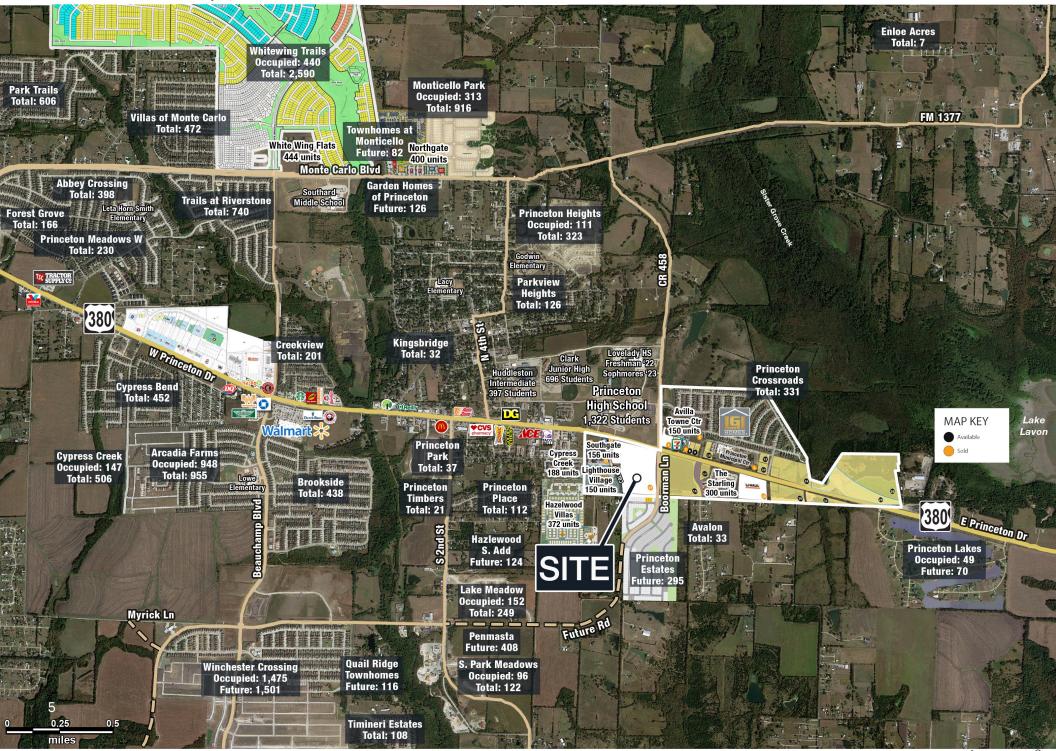

#### LOCATION

The three corners of US Highway 380 at Boorman Lane, Princeton, TX 75407 stretching to the east

#### SITE AREA

Land: ±297.106 acres

#### ZONING

PD (Planned Development)