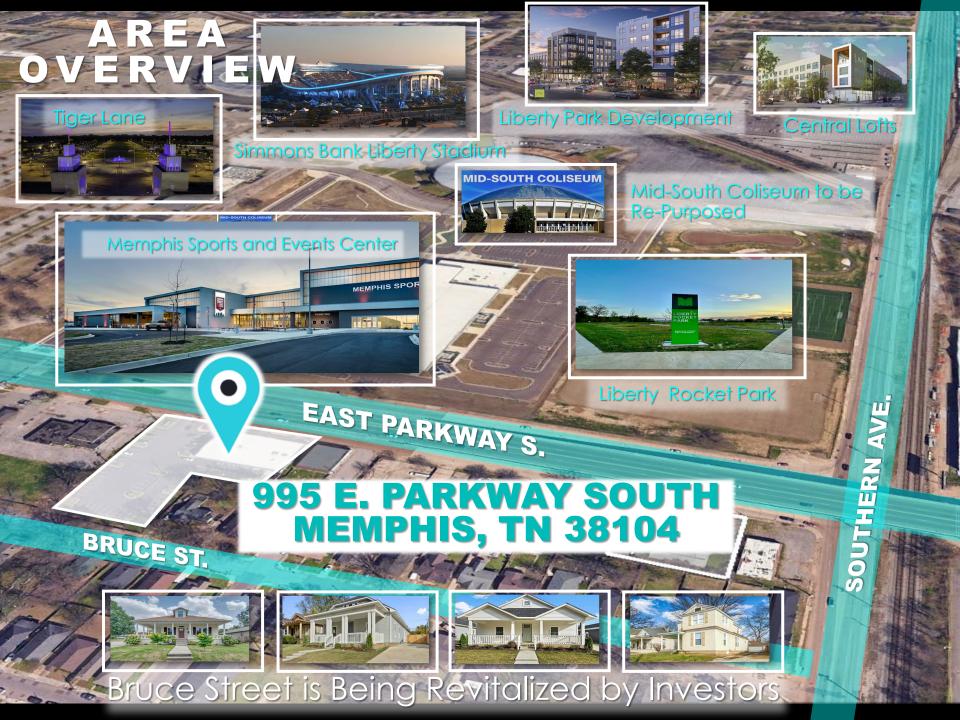

# FOR SALE Great Location by Liberty Park

995 E. PARKWAY SOUTH MEMPHIS, TN 38104