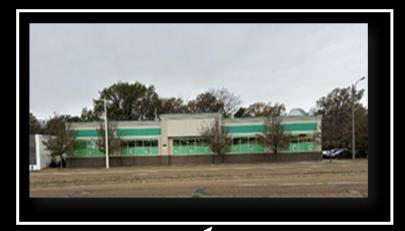

# RETAIL BUILDING FOR SALE

995 E Parkway South | Memphis, TN 38104

**Directly across from Liberty Park** 

9977 SF | FREESTANDING RETAIL BUILDING

1.089 Acre Lot

**50+ parking Spaces** 

Zoned: CMU-1

**TENANT: Lease expires January 2026** 