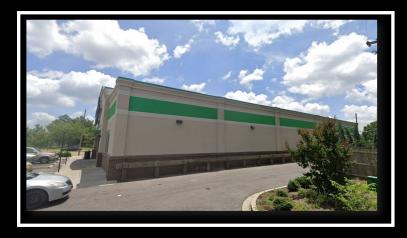

# RETAIL BUILDING FOR SALE

995 E Parkway South | Memphis, TN 38104

**Directly across from Liberty Park** 

9977 SF | FREESTANDING RETAIL BUILDING

1.089 Acre Lot

**50+ parking Spaces** 

Zoned: CMU-1

**TENANT: Lease expires January 2026** 

# FOR SALE Great Location by Liberty Park

995 E. PARKWAY SOUTH MEMPHIS, TN 38104