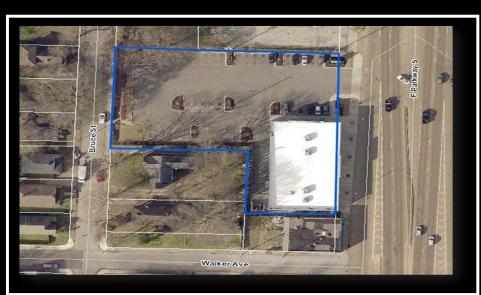

# RETAIL BUILDING FOR SALE

995 E Parkway South | Memphis, TN 38104

**Directly across from Liberty Park** 

9977 SF | FREESTANDING RETAIL BUILDING

1.089 Acre Lot

**50+ parking Spaces** 

Zoned: CMU-1

**TENANT: Lease expires January 2026** 