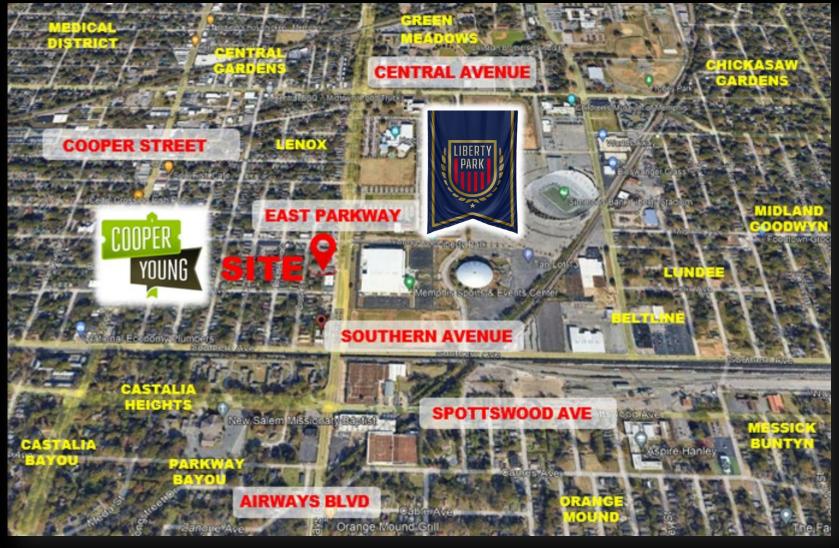

# FOR SALE Great Location by Liberty Park

995 E. PARKWAY SOUTH MEMPHIS, TN 38104