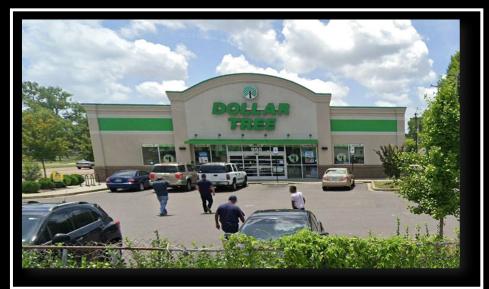

# RETAIL BUILDING FOR SALE

995 E Parkway South | Memphis, TN 38104

**Directly across from Liberty Park** 

9977 SF | FREESTANDING RETAIL BUILDING

1.089 Acre Lot

**50+ parking Spaces** 

Zoned: CMU-1

**TENANT: Lease expires January 2026** 

# FOR SALE Great Location by Liberty Park

995 E. PARKWAY SOUTH MEMPHIS, TN 38104