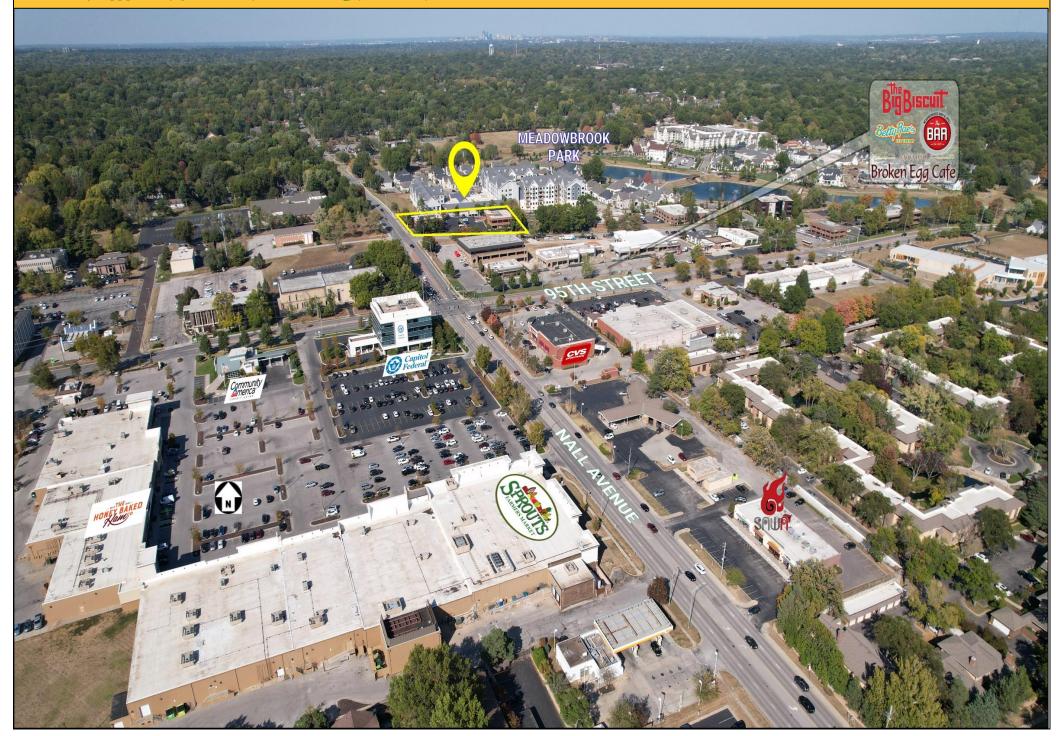

## **OVERVIEW**

- 655 & 1,025 Sq. Ft. Spaces Available
- Covered Parking Available
- On-Site Management
- Good Parking Ratio
- Walk to many Restaurants and Shops

All Information furnished regarding property for sale or lease is from sources believed to be reliable, but we cannot guarantee the accuracy thereof, and same is submitted subject to errors, omissions, change of price, or other conditions, or withdrawal without notice.