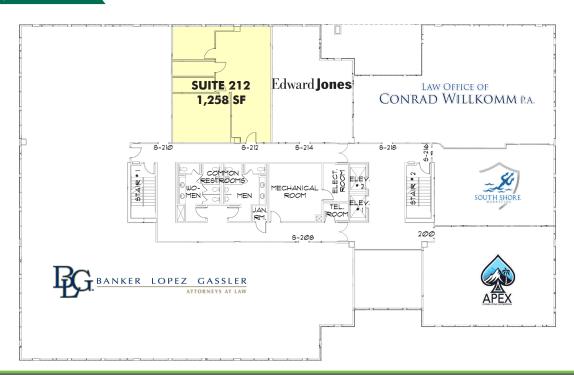

### HIGHLIGHTS

- Centrally located
- Minutes from I-75
- 24-hour tenant accessible
- Building directory and suite entrance signage
- National restaurants within one mile of the building

| SUITE   | SIZE (SF)                   | GROSS RENT PSF | (INCLUDING SALES TAX)                                 |
|---------|-----------------------------|----------------|-------------------------------------------------------|
| 100-116 | 4,324<br>Available 3/1/2025 | \$27.00        | \$9,972.23                                            |
| 102     | 5,026                       | \$27.00        | \$11,591.21                                           |
| 212     | 1,258                       | \$27.00        | \$2,901.26                                            |
| 400     | 7,858                       | \$27.00        | \$18,122.51 The inform CRE Conscompleter or condition |

## **FOR LEASE**

4415 METRO PARKWAY, FORT MYERS, FL

LST FLOOR

2<sup>ND</sup> FLOOR