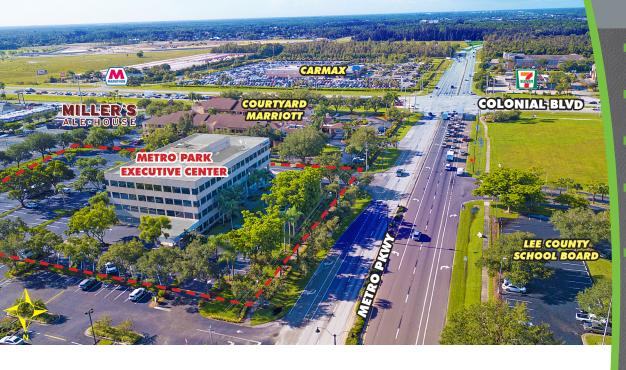

**PARKING RATIO:** 3.66/1,000 USF (214 surface spaces)

about

nentrally located just north of the intersection of Metro Parkway and Colonial ■ Boulevard in one of Fort Myers' main office submarkets; home to many of the most prominent businesses in Fort Myers. Such as Lee Health, Suncoast Credit Union, Cintas and Florida Cancer Specialists. Extensive renovations have been recently completed.