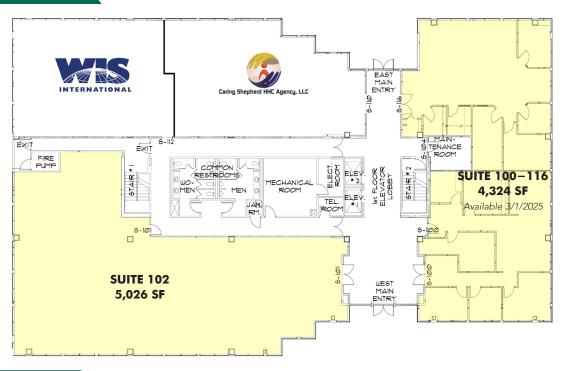

### HIGHLIGHTS

- Centrally located
- Minutes from I-75
- 24-hour tenant accessible
- Building directory and suite entrance signage
- National restaurants within one mile of the building

| SUITE   | SIZE (SF)                   | GROSS RENT PSF | (INCLUDING SALES TAX)                                 |
|---------|-----------------------------|----------------|-------------------------------------------------------|
| 100-116 | 4,324<br>Available 3/1/2025 | \$27.00        | \$9,972.23                                            |
| 102     | 5,026                       | \$27.00        | \$11,591.21                                           |
| 212     | 1,258                       | \$27.00        | \$2,901.26                                            |
| 400     | 7,858                       | \$27.00        | \$18,122.51 The inform CRE Conscompleter or condition |

## **FOR LEASE**

4415 METRO PARKWAY, FORT MYERS, FL

LST FLOOR

2<sup>ND</sup> FLOOR