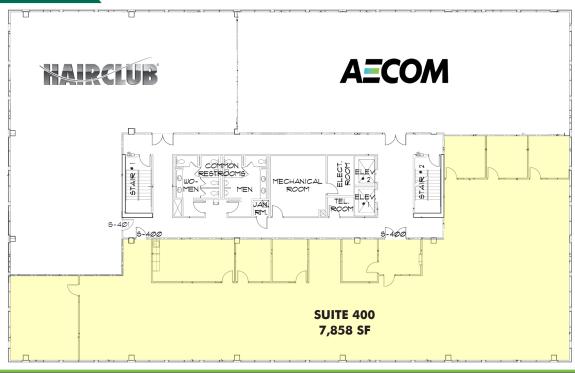

### HIGHLIGHTS

- Centrally located
- Minutes from I-75
- 24-hour tenant accessible
- Building directory and suite entrance signage
- National restaurants within one mile of the building

| SUITE   | SIZE (SF)                   | GROSS RENT PSF | (INCLUDING SALES TAX)                                 |
|---------|-----------------------------|----------------|-------------------------------------------------------|
| 100-116 | 4,324<br>Available 3/1/2025 | \$27.00        | \$9,972.23                                            |
| 102     | 5,026                       | \$27.00        | \$11,591.21                                           |
| 212     | 1,258                       | \$27.00        | \$2,901.26                                            |
| 400     | 7,858                       | \$27.00        | \$18,122.51 The inform CRE Conscompleter or condition |

# **FOR LEASE**

4415 METRO PARKWAY, FORT MYERS, FL

3<sup>RD</sup> FLOOR

4<sup>TH</sup> FLOOR