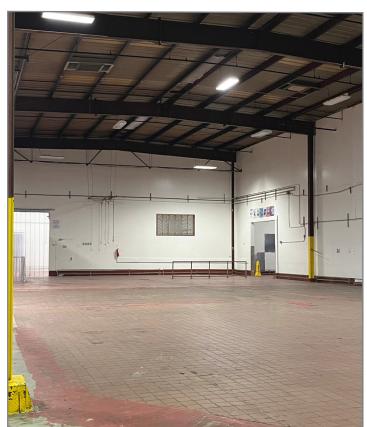

#### LISTING DATA:

- 35,250± SF Former Food Production Baking Facility
- 800± SF Office Area
- 1.59+ Acre Parcel
- Additional 900± SF Mezzanine Area
- 22' Interior Clear Height
- 3 Docks Doors & 2 Drive-In Doors
- Fully Sprinklered
- Freezer, Floor Drains & Cooler Space
- Heavy Power (Confirm w/ Electrician)
- Metal Building
- Additional Parking Can Be Added at Additional Expense