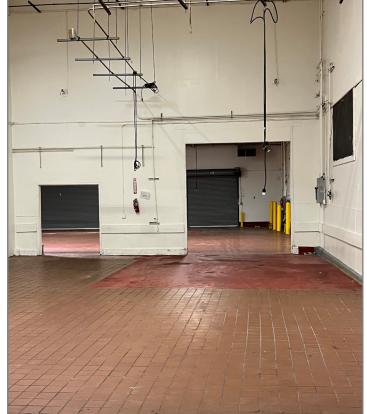

#### LISTING DATA:

- 35,250± SF Former Food Production Baking Facility
- 800± SF Office Area
- 1.59+ Acre Parcel
- Additional 900± SF Mezzanine Area
- 22' Interior Clear Height
- 3 Docks Doors & 2 Drive-In Doors
- Fully Sprinklered
- Freezer, Floor Drains & Cooler Space
- Heavy Power (Confirm w/ Electrician)
- Metal Building
- Additional Parking Can Be Added at Additional Expense