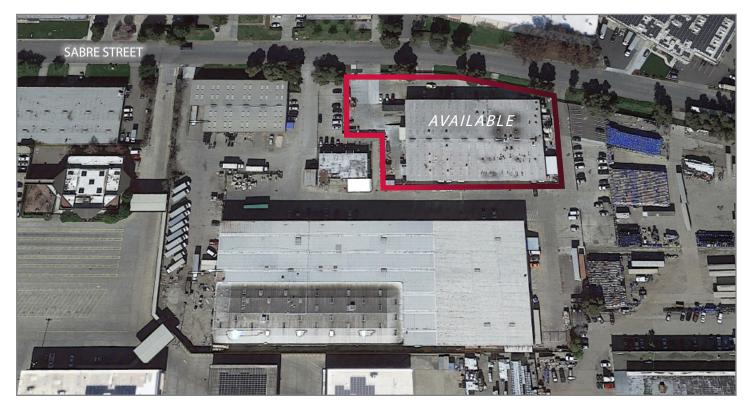

### AVAILABLE FOR LEASE

1730 SABRE STREET | HAYWARD, CA

#### LISTING DATA:

- 35,250± SF Former Food Production Baking Facility
- 800± SF Office Area
- 1.59+ Acre Parcel
- Additional 900± SF Mezzanine Area
- 22' Interior Clear Height
- 3 Docks Doors & 2 Drive-In Doors
- Fully Sprinklered
- Freezer, Floor Drains & Cooler Space
- Heavy Power (Confirm w/ Electrician)
- Metal Building
- Additional Parking Can Be Added at Additional Expense