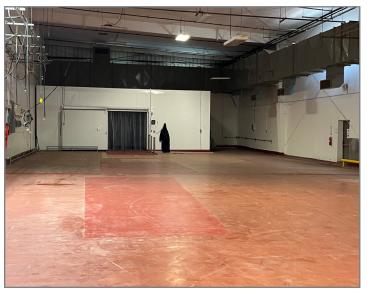

#### LISTING DATA:

- 35,250± SF Former Food Production Baking Facility
- 800± SF Office Area
- 1.59+ Acre Parcel
- Additional 900± SF Mezzanine Area
- 22' Interior Clear Height
- 3 Docks Doors & 2 Drive-In Doors
- Fully Sprinklered
- Freezer, Floor Drains & Cooler Space
- Heavy Power (Confirm w/ Electrician)
- Metal Building
- Additional Parking Can Be Added at Additional Expense