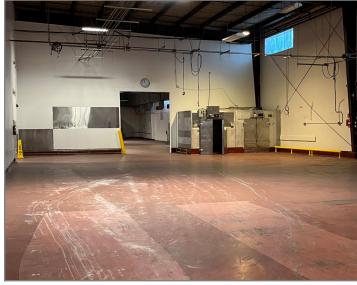

#### LISTING DATA:

- 35,250± SF Former Food Production Baking Facility
- 800± SF Office Area
- 1.59+ Acre Parcel
- Additional 900± SF Mezzanine Area
- 22' Interior Clear Height
- 3 Docks Doors & 2 Drive-In Doors
- Fully Sprinklered
- Freezer, Floor Drains & Cooler Space
- Heavy Power (Confirm w/ Electrician)
- Metal Building
- Additional Parking Can Be Added at Additional Expense