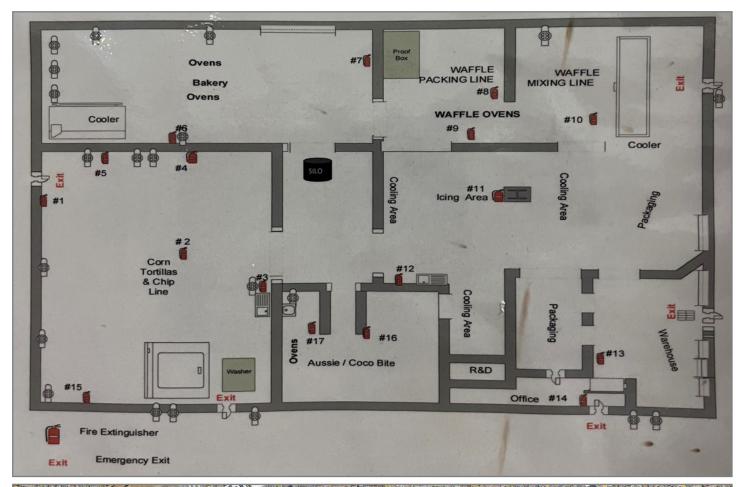

#### LISTING DATA:

- 35,250± SF Former Food Production Baking Facility
- 800± SF Office Area
- 1.59+ Acre Parcel
- Additional 900± SF Mezzanine Area
- 22' Interior Clear Height
- 3 Docks Doors & 2 Drive-In Doors
- Fully Sprinklered
- Freezer, Floor Drains & Cooler Space
- Heavy Power (Confirm w/ Electrician)
- Metal Building
- Additional Parking Can Be Added at Additional Expense