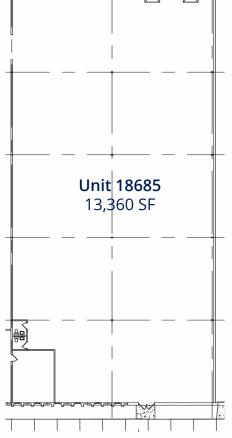

## Property Overview - Unit 18685

| Total Space     | 13,360 SF            |                              |
|-----------------|----------------------|------------------------------|
| Office Space    | 700 SF               |                              |
| Warehouse Space | 12,660 SF            |                              |
| Ceiling Height  | 22'                  |                              |
| Docks           | Two (2)              | <br> <br>                    |
| Drive-In Doors  | One (1)              | <b>Unit 1868</b><br>13,360 S |
| Sprinkler       | Wet                  | <br>                         |
| Lighting        | Fluorescent          |                              |
| Heat            | Overhead Gas         | <br>                         |
| Power           | 200A/240V/3P         | l                            |
| Lease Rate      | \$4.75 NNN (1.65/SF) |                              |