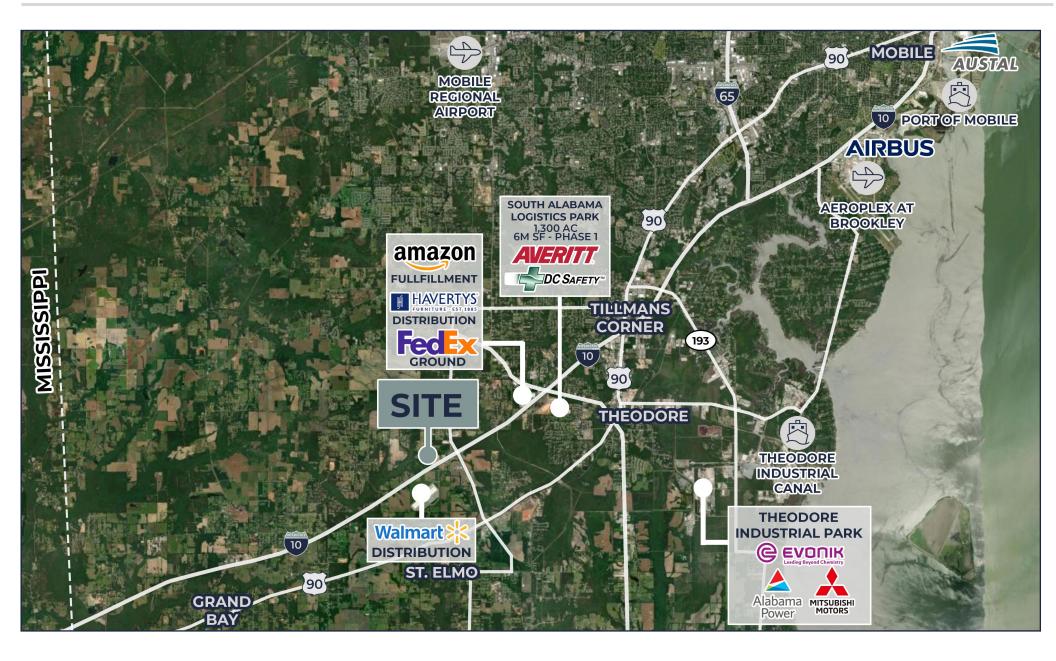

# DISTANCES TO NOTABLE LOCATIONS

I-10 0.3 miles
I-65 10 miles
Hwy 90 4 miles
MS State Line 11.5 miles
Brookley 14 miles

Port of Mobile 18 miles

\*Distance measured as driving distance\*

NO WARRANTY OR REPRESENTATION, EXPRESS OR IMPLIED, IS MADE AS TO THE ACCURACY OF THE INFORMATION CONTAINED HEREIN, AND THE SAME IS SUBMITTED SUBJECT TO ERRORS, OMISSIONS, CHANGE OF PRICE, RENTAL OR OTHER CONDITIONS, PRIOR SALE, LEASE OR FINANCING, OR WITHDRAWAL WITHOUT NOTICE, AND OF ANY SPECIAL LISTING CONDITIONS IMPOSED BY OUR PRINCIPALS. NO WARRANTIES OR REPRESENTATIONS ARE MADE AS TO THE CONDITION OF THE PROPERTY NOR ANY HAZARDS CONTAINED THEREIN ARE ANY TO BE IMPLIED.