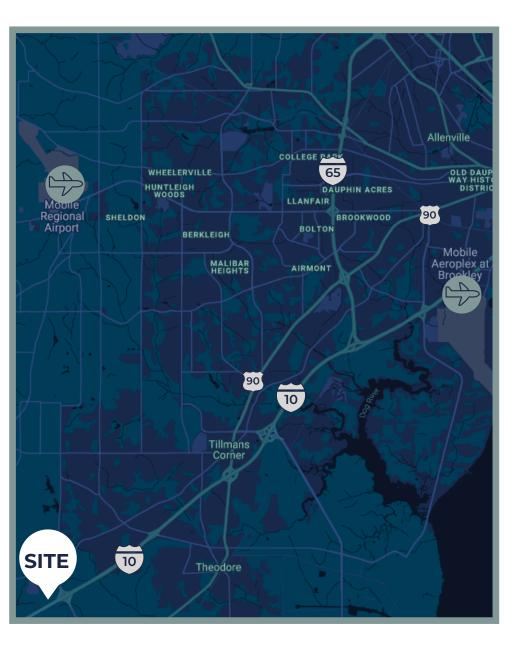

# DISTANCES TO NOTABLE LOCATIONS

I-10 0.3 miles
I-65 10 miles
Hwy 90 4 miles
MS State Line 11.5 miles
Brookley 14 miles

Port of Mobile 18 miles

\*Distance measured as driving distance\*

NO WARRANTY OR REPRESENTATION, EXPRESS OR IMPLIED, IS MADE AS TO THE ACCURACY OF THE INFORMATION CONTAINED HEREIN, AND THE SAME IS SUBMITTED SUBJECT TO ERRORS, OMISSIONS, CHANGE OF PRICE, RENTAL OR OTHER CONDITIONS, PRIOR SALE, LEASE OR FINANCING, OR WITHDRAWAL WITHOUT NOTICE, AND OF ANY SPECIAL LISTING CONDITIONS IMPOSED BY OUR PRINCIPALS. NO WARRANTIES OR REPRESENTATIONS ARE MADE AS TO THE CONDITION OF THE PROPERTY NOR ANY HAZARDS CONTAINED THEREIN ARE ANY TO BE IMPLIED.