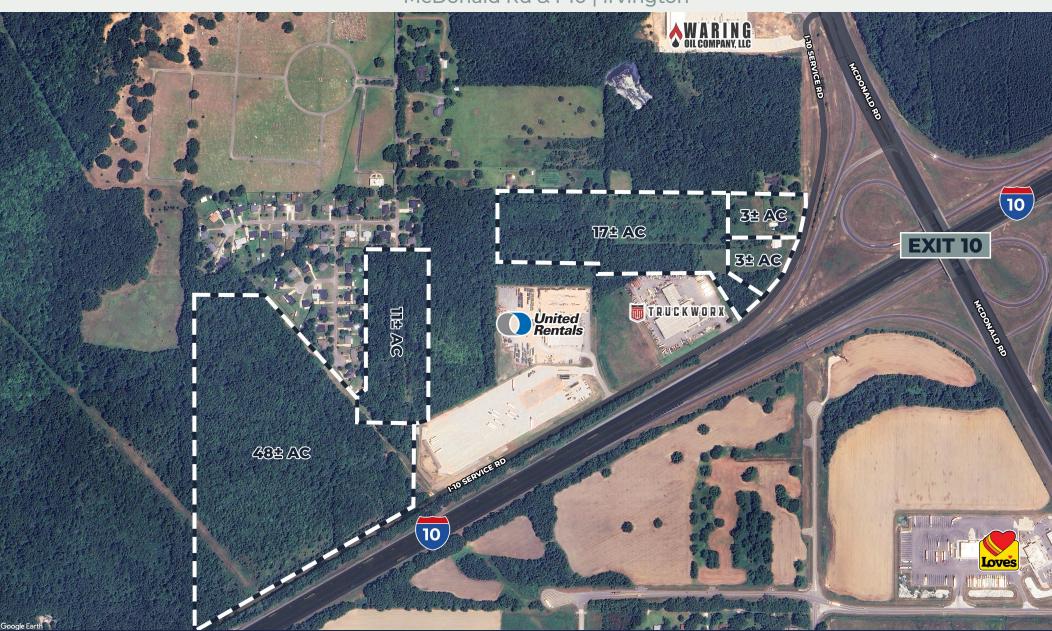

## 82± AC WITH I-10 VISIBILITY

McDonald Rd & I-10 | Irvington

#### SIZE

82± AC Total - Will subdivide

### **VISIBILITY**

Visibility from I-10

#### **FRONTAGE**

Over 2,000' of total frontage on I-10 Service Road

### **IDEAL LOCATION**

Less than 0.5 miles from I-10