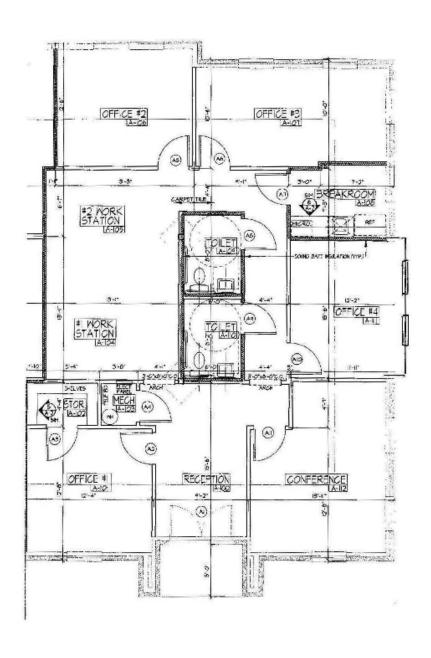

NN



#### **CONTACT INFORMATION**

#### LACY MILANI-INGALLS

Office: 817.488.4333 Cell: 214.228.7936 lacy@championsdfw.com

#### AMY PHAM-WOODWARD

Office: 817.488.4333 Cell: 817.455.7025 amy@championsdfw.com

#### JIM KELLEY

Office: 817.488.4333 Cell: 817.909.7875 jim@championsdfw.com

#### **Champions DFW Commercial Realty**

1725 E Southlake Blvd, Suite 100, Southlake, TX 76092

©2023 Champions DFW Commercial Realty LLC.

All rights reserved. The information contained herein was obtained from sources believed to be reliable. It is subject to verification. The presentation of this property is submitted subject to errors, omissions, change of price or conditions, prior to sale or lease, or withdrawal without notice



### 3100 W SOUTHLAKE BLVD, SOUTHLAKE, TX 76092

#### **FLOOR PLAN**



#### **Champions DFW Commercial Realty**



## 3100 W SOUTHLAKE BLVD, SOUTHLAKE, TX 76092

#### LEASE SPACE

#### **LEASE INFORMATION**

| Lease Type:  | NNN      | Lease Term: | 36 to 60 months         |
|--------------|----------|-------------|-------------------------|
| Total Space: | 1,692 SF | Lease Rate: | \$20.00 - \$22.00 SF/yr |

#### **AVAILABLE SPACES**

| SUITE     | TENANT    | SIZE (SF) | LEASE TYPE | LEASE RATE              |
|-----------|-----------|-----------|------------|-------------------------|
| Suite 100 | Available | 1,692 SF  | NNN        | \$20.00 - 22.00 SF/yr - |

#### **Champions DFW Commercial Realty**



## 3100 W SOUTHLAKE BLVD, SOUTHLAKE, TX 76092

### **EXTERIOR PHOTOS**







#### **Champions DFW Commercial Realty**



### 3100 W SOUTHLAKE BLVD, SOUT