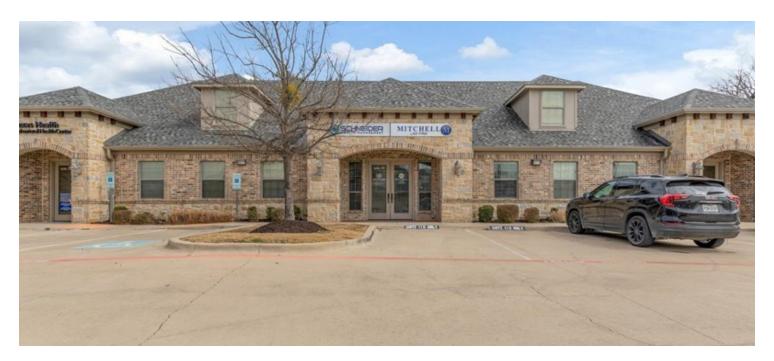

t notice



### 3100 W SOUTHLAKE BLVD, SOUTHLAKE, TX 76092

#### **FLOOR PLAN**



#### **Champions DFW Commercial Realty**



## 3100 W SOUTHLAKE BLVD, SOUTHLAKE, TX 76092

#### LEASE SPACE

#### **LEASE INFORMATION**

| Lease Type:  | NNN      | Lease Term: | 36 to 60 months         |
|--------------|----------|-------------|-------------------------|
| Total Space: | 1,692 SF | Lease Rate: | \$20.00 - \$22.00 SF/yr |

#### **AVAILABLE SPACES**

| SUITE     | TENANT    | SIZE (SF) | LEASE TYPE | LEASE RATE              |
|-----------|-----------|-----------|------------|-------------------------|
| Suite 100 | Available | 1,692 SF  | NNN        | \$20.00 - 22.00 SF/yr - |

#### **Champions DFW Commercial Realty**



## 3100 W SOUTHLAKE BLVD, SOUTHLAKE, TX 76092

### **EXTERIOR PHOTOS**







#### **Champions DFW Commercial Realty**



### 3100 W SOUTHLAKE BLVD, SOUTHLAKE, TX 76092

#### **DEMOGRAPHICS MAP & REPORT**

| POPULATION           | 1 MILE | 3 MILES | 5 MILES |
|----------------------|--------|---------|---------|
| Total Population     | 5,610  | 48,080  | 143,895 |
| Average Age          | 37.9   | 39.0    | 38.1    |
| Average Age (Male)   | 37.9   | 39.1    | 37.7    |
| Average Age (Female) | 38.0   | 38.7    | 37.9    |
|                      |        |         |         |

| HOUSEHOLDS & INCOME | 1 MILE    | 3 MILES   | 5 MILES   |
|---------------------|-----------|-----------|-----------|
| Total Households    | 1,739     | 15,489    | 47,815    |
| # of Persons per HH | 3.2       | 3.1       | 3.0       |
| Average HH Income   | \$149,345 | \$155,934 |