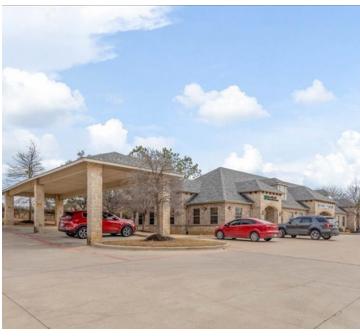

notice



### 3100 W SOUTHLAKE BLVD, SOUTHLAKE, TX 76092

#### **FLOOR PLAN**



#### **Champions DFW Commercial Realty**



## 3100 W SOUTHLAKE BLVD, SOUTHLAKE, TX 76092

#### LEASE SPACE

#### **LEASE INFORMATION**

| Lease Type:  | NNN      | Lease Term: | 36 to 60 months         |
|--------------|----------|-------------|-------------------------|
| Total Space: | 1,692 SF | Lease Rate: | \$20.00 - \$22.00 SF/yr |

#### **AVAILABLE SPACES**

| SUITE     | TENANT    | SIZE (SF) | LEASE TYPE | LEASE RATE              |
|-----------|-----------|-----------|------------|-------------------------|
| Suite 100 | Available | 1,692 SF  | NNN        | \$20.00 - 22.00 SF/yr - |

#### **Champions DFW Commercial Realty**



## 3100 W SOUTHLAKE BLVD, SOUTHLAKE, TX 76092

### **EXTERIOR PHOTOS**







#### **Champions DFW Commercial Realty**



### 3100 W SOUTHLAKE BLVD, SOUTHLAKE, TX 76092

#### **DEMOGRAPHICS MAP & REPORT**

| POPULATION           | 1 MILE | 3 MILES | 5 MILES |
|----------------------|--------|---------|---------|
| Total Population     | 5,610  | 48,080  | 143,895 |
| Average Age          | 37.9   | 39.0    | 38.1    |
| Average Age (Male)   | 37.9   | 39.1    | 37.7    |
| Average Age (Female) | 38.0   | 38.7    | 37.9    |
|                      |        |         |         |

| HOUSEHOLDS & INCOME | 1 MILE    | 3 MILES   | 5 MILES   |
|---------------------|-----------|-----------|-----------|
| Total Households    | 1,739     | 15,489    | 47,815    |
| # of Persons per HH | 3.2       | 3.1       | 3.0       |
| Average HH Income   | \$149,345 | \$155,934 | \