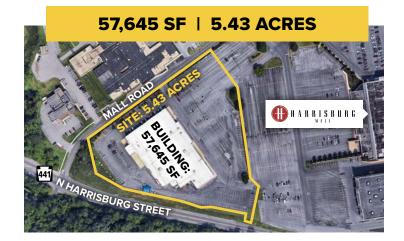

### **3405 Paxton Street**

Harrisburg, PA 17111

### **About The Property**

- 57,645 SF building on 5.43 acres available for sale/lease
- Located at the I-83 and Paxton Street interchange, adjacent to Bass Pro Shops and future mall redevelopment
- Easy access to I-83, I-283, I-81, I-97, and Harrisburg International Airport
- General Commercial zoning (C-1) allows for a variety of uses including medical/dental clinics, laboratories, hospitality, and automotive service stations/dealers
- 15' clearance height, dock and drive-in loading available