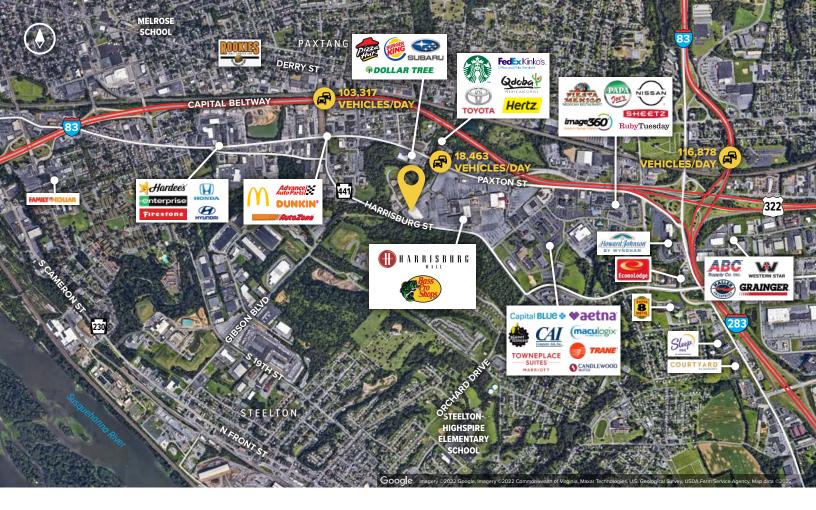

9,740

VEHICLES/DAY

æ

Placing Our Clients' Needs First Since 1971 SJPI.COM | 410.788.0100

#### Traffic Count (MDOT)

I-83 at Route 322 Interchange: 116,878 vehicles/day

I-83 at Paxton Street: 103,317 vehicles/day

Paxton Street at Harrisburg Mall: 18,463 vehicles/day