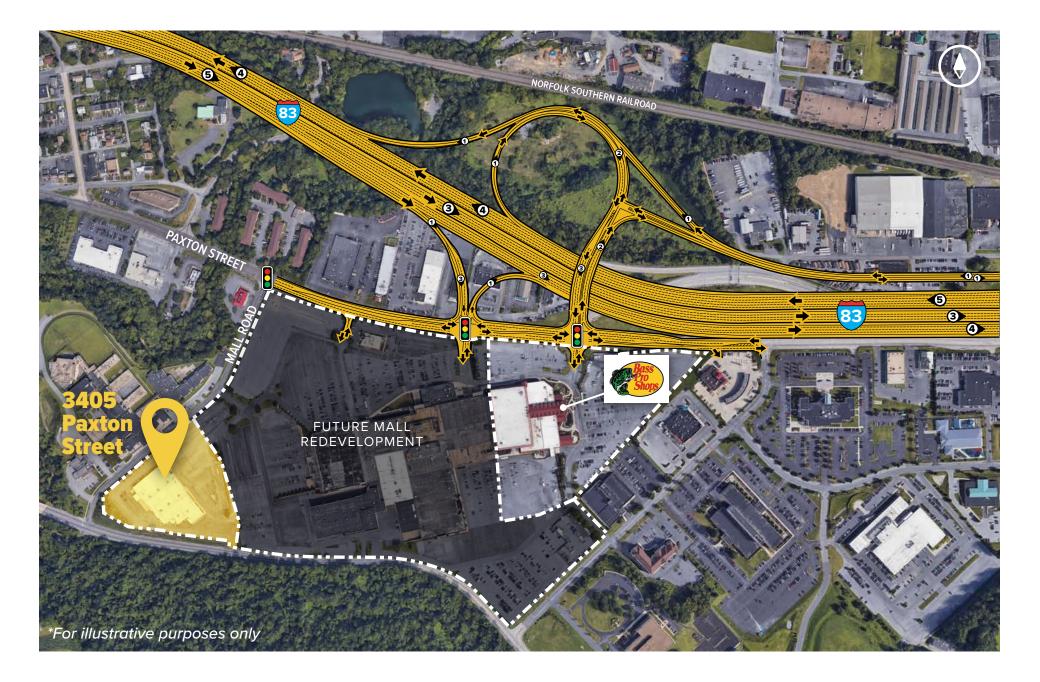

E



FUTURE MALL REDEVELOPMENT

# FOR SALE/LEASE FULL BUILDING OPPORTUNITY

### **3405 Paxton Street**

Harrisburg, PA 17111

### **About The Property**

- 57,645 SF building on 5.43 acres available for sale/lease
- Located at the I-83 and Paxton Street interchange, adjacent to Bass Pro Shops and future mall redevelopment
- Easy access to I-83, I-283, I-81, I-97, and Harrisburg International Airport
- General Commercial zoning (C-1) allows for a variety of uses including medical/dental clinics, laboratories, hospitality, and automotive service stations/dealers
- 15' clearance height, dock and drive-in loading available



9,740

VEHICLES/DAY

æ



Placing Our Clients' Needs First Since 1971 SJPI.COM | 410.788.0100



### **Proposed I-83 Interchange Improvements**

I-83 at Harrisburg Mall





#### Traffic Count (MDOT)

I-83 at Route 322 Interchange: 116,878 vehicles/day

I-83 at Paxton Street: 103,317 vehicles/day

Paxton Street at Harrisburg Mall: 18,463 vehicles/day

#### **Demographics**

|                       | 1 Mile   | 3 Miles  | 5 Miles  |
|-----------------------|----------|----------|----------|
| Population            | 9,733    | 88,023   | 187,820  |
| Number of Households  | 3,303    | 35,393   | 78,824   |
| Avg. Household Income | \$83,492 | \$72,325 | \$84,971 |

## **Contact Us**

For additional leasing information or to schedule a tour, contact:

**Bill Holzman** 

410.369.1240

Vice President, Retail Leasing

bholzman@sjpi.com

Acquisitions Representative alyons@sjpi.com 410.369.1260

Alex Lyons

Corporate Headquarters: 2560 Lord Baltimore Drive, Balti