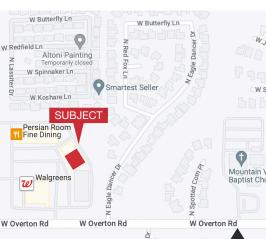

#### **Location Features**

- At the intersection of N. Thornydale and W. Overton Rd
- Across the street from Arthur Pack Park which has a dozen softball/baseball fields, football / soccer fields, basketball courts, playground, and a golf course