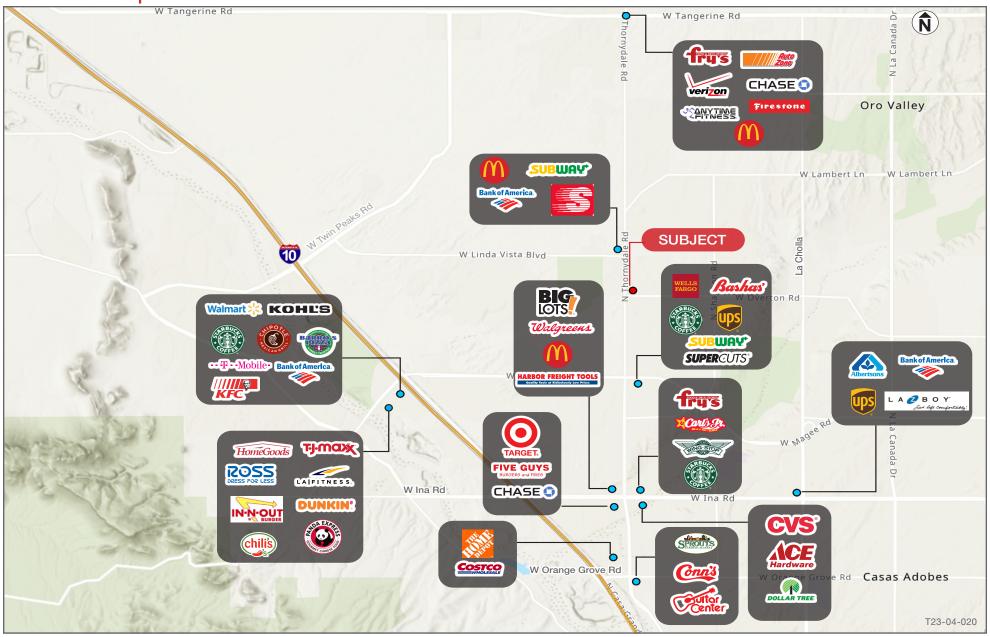

Tucson communities and trade areas.
- Desirable demographics and household income
- Divisible to 1,895 SF

#### **Location Features**

- At the intersection of N. Thornydale and W. Overton Rd
- Across the street from Arthur Pack Park which has a dozen softball/baseball fields, football / soccer fields, basketball courts, playground, and a golf course

| Demographics       | 1 Mile    | 3 Miles   | 5 Miles   |
|--------------------|-----------|-----------|-----------|
| Median Age:        | 40.0      | 40.4      | 43.5      |
| Population:        | 8,455     | 57,227    | 125,338   |
| Average HH Income: | \$101,320 | \$104,511 | \$112,088 |

| Traffic Counts  | VPD    |  |
|-----------------|--------|--|
| W Overton Rd    | 8,032  |  |
| N Thornydale Rd | 17.996 |  |





### Retail Map