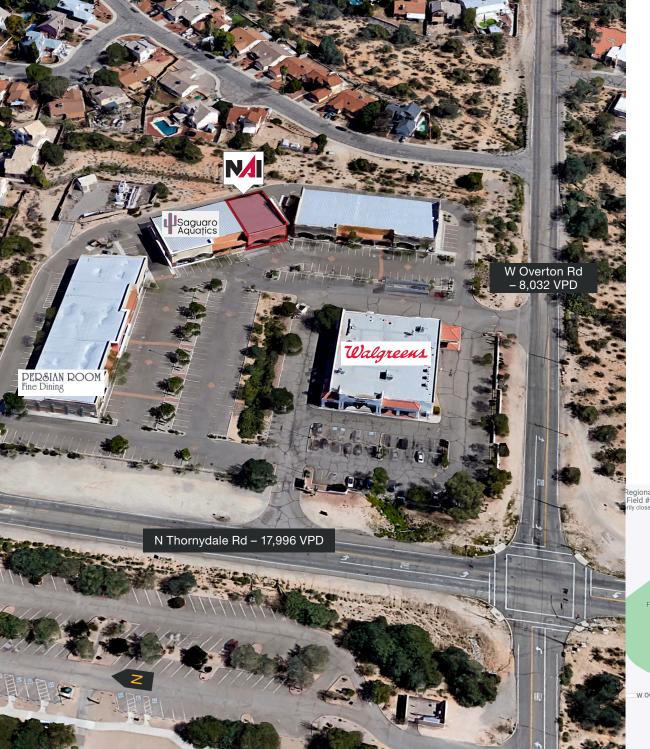

# 9260 N. Thornydale, Tucson, AZ 85742 3,790 SF For Lease – \$19 PSF NNN

Tuscan Village A newly constructed property in one of the fastest growing NW Tucson communities and trade areas. Divisible to 1,895 SF.

## Join Walgreens, Persian Room and Saguaro Aquatics at Tuscan Village.

- A newly constructed neighborhood in one of the fastest growing NW Tucson communities and trade areas.
- Desirable demographics and household income
- Divisible to 1,895 SF

#### **Location Features**

- At the intersection of N. Thornydale and W. Overton Rd
- Across the street from Arthur Pack Park which has a dozen softball/baseball fields, football / soccer fields, basketball courts, playground, and a golf course

| Traffic Counts  | VPD    |  |
|-----------------|--------|--|
| W Overton Rd    | 8,032  |  |
| N Thornydale Rd | 17.996 |  |