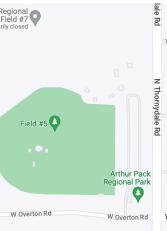

#### **Location Features**

- At the intersection of N. Thornydale and W. Overton Rd
- Across the street from Arthur Pack Park which has a dozen softball/baseball fields, football / soccer fields, basketball courts, playground, and a golf course