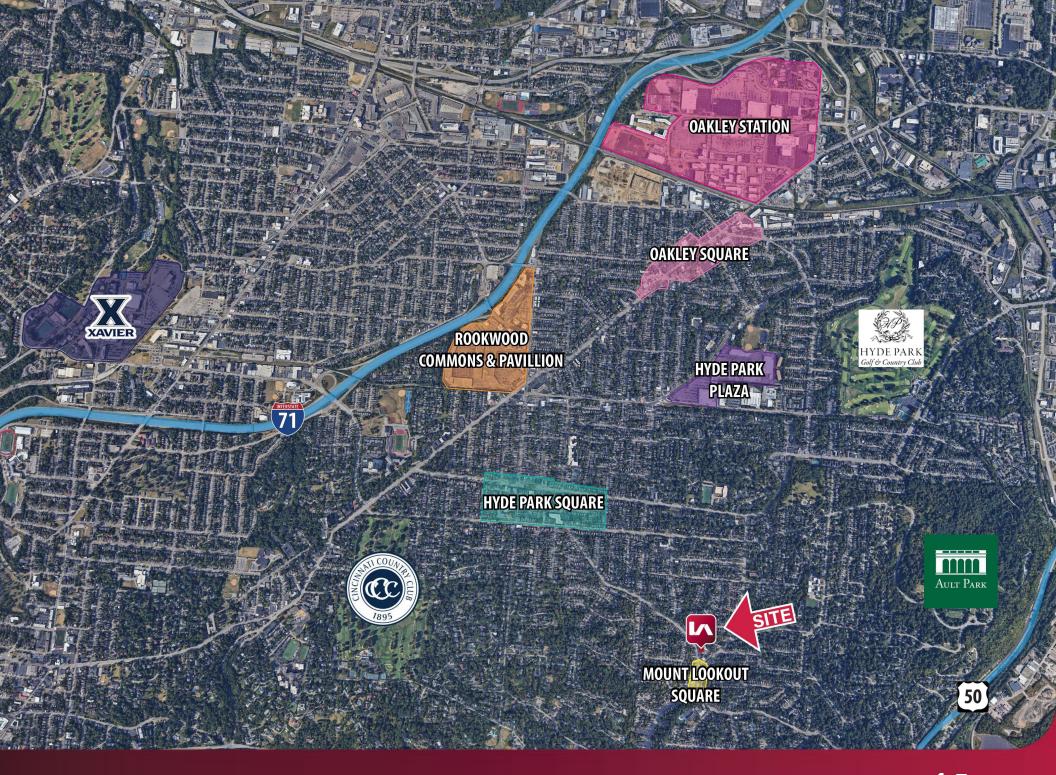

#### **PROPERTY HIGHLIGHTS:**

- First floor retail available
  - Two spaces (888 SF & 888 SF)
- Second floor office available (1,259 SF)
- · Located in the heart of popular Mount Lookout Square
- Walking distance to Hyde Park Square
- Average 1-mile household income: \$186,169
- Close proximity to I-71 & US-50