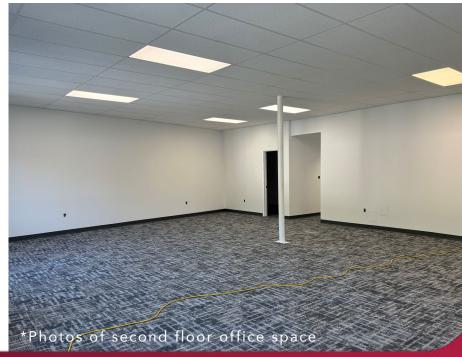

## ON MT. LOOKOUT SQUARE

3152 Linwood Avenue, Cincinnati, OH 45208

**FOR LEASE:** Retail – 888 SF & 888 SF (up to 1,776 SF Total)

Office - 1,259 SF

**PRICING:** Retail - \$2,220 - \$4,440 / month

Office - \$3,145.50 / month

#### **PROPERTY HIGHLIGHTS:**

- First floor retail available
  - Two spaces (888 SF & 888 SF)
- Second floor office available (1,259 SF)
- · Located in the heart of popular Mount Lookout Square
- Walking distance to Hyde Park Square
- Average 1-mile household income: \$186,169
- Close proximity to I-71 & US-50