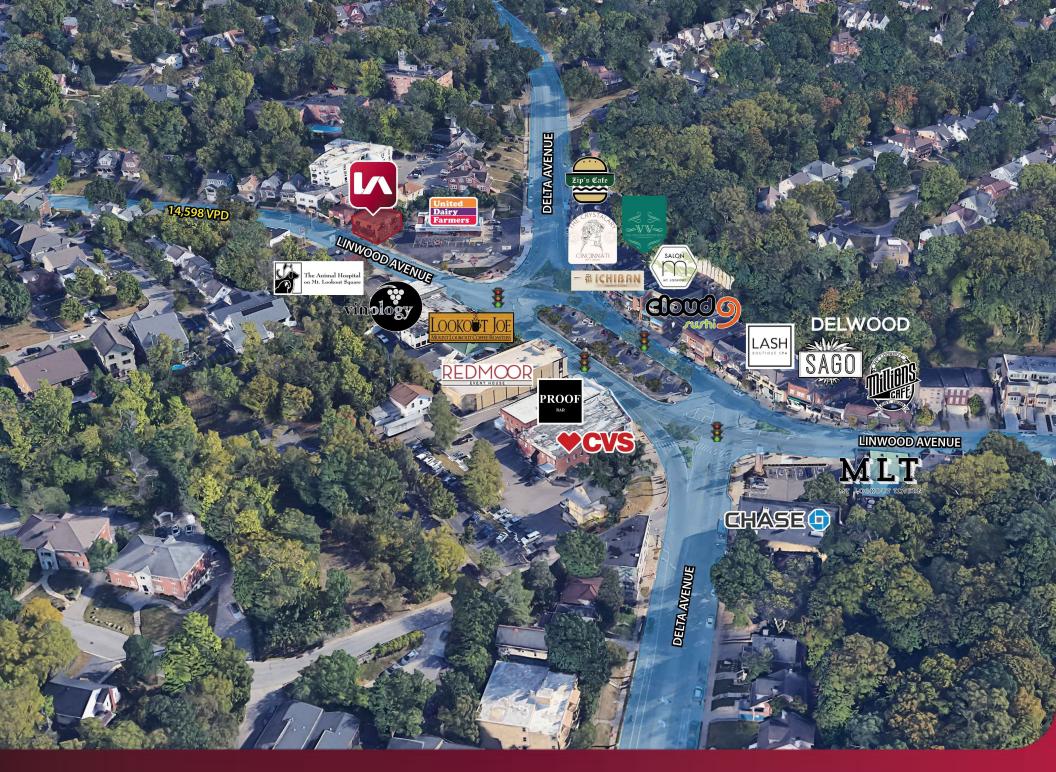

#### **PROPERTY HIGHLIGHTS:**

- First floor retail available
  - Two spaces (888 SF & 888 SF)
- Second floor office available (1,259 SF)
- · Located in the heart of popular Mount Lookout Square
- Walking distance to Hyde Park Square
- Average 1-mile household income: \$186,169
- Close proximity to I-71 & US-50

#### **TRAFFIC COUNTS:**

• Linwood Ave - 14,364 VPD