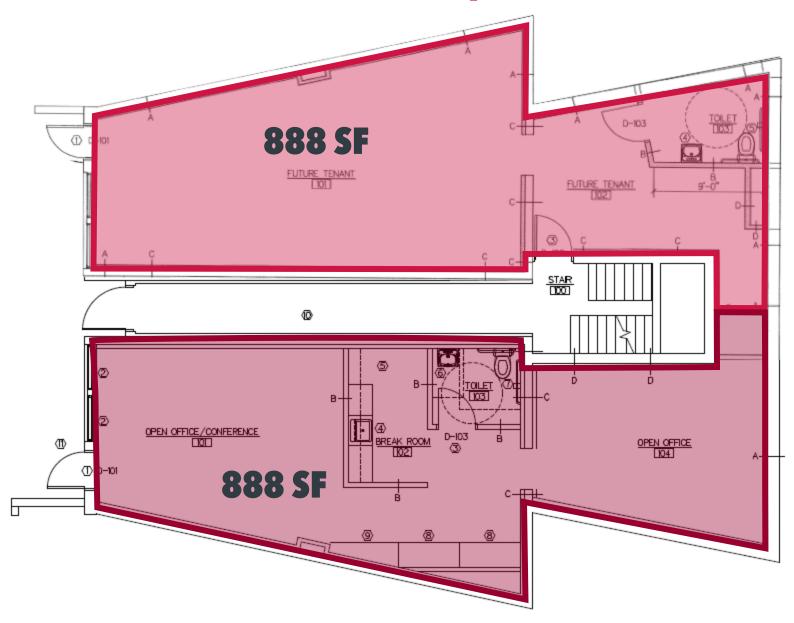

## ON MT. LOOKOUT SQUARE

3152 Linwood Avenue, Cincinnati, OH 45208

**FOR LEASE:** Retail – 888 SF & 888 SF (up to 1,776 SF Total)

Office - 1,259 SF

**PRICING:** Retail - \$2,220 - \$4,440 / month

Office - \$3,145.50 / month

# **CAN BE COMBINED UP TO 1,776 SF**