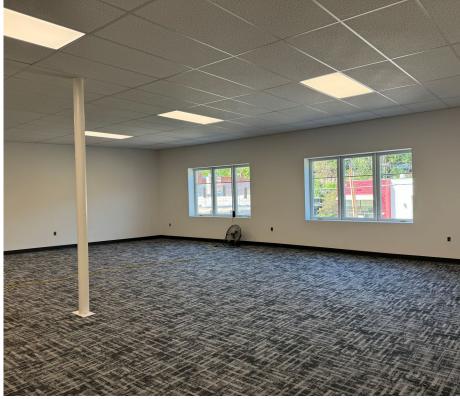

## ON MT. LOOKOUT SQUARE

3152 Linwood Avenue, Cincinnati, OH 45208

**FOR LEASE:** Retail – 888 SF & 888 SF (up to 1,776 SF Total)

Office - 1,259 SF

**PRICING:** Retail - \$2,220 - \$4,440 / month

Office - \$3,145.50 / month

#### **PROPERTY HIGHLIGHTS:**

- First floor retail available
  - Two spaces (888 SF & 888 SF)
- Second floor office available (1,259 SF)
- · Located in the heart of popular Mount Lookout Square
- Walking distance to Hyde Park Square
- Average 1-mile household income: \$186,169
- Close proximity to I-71 & US-50