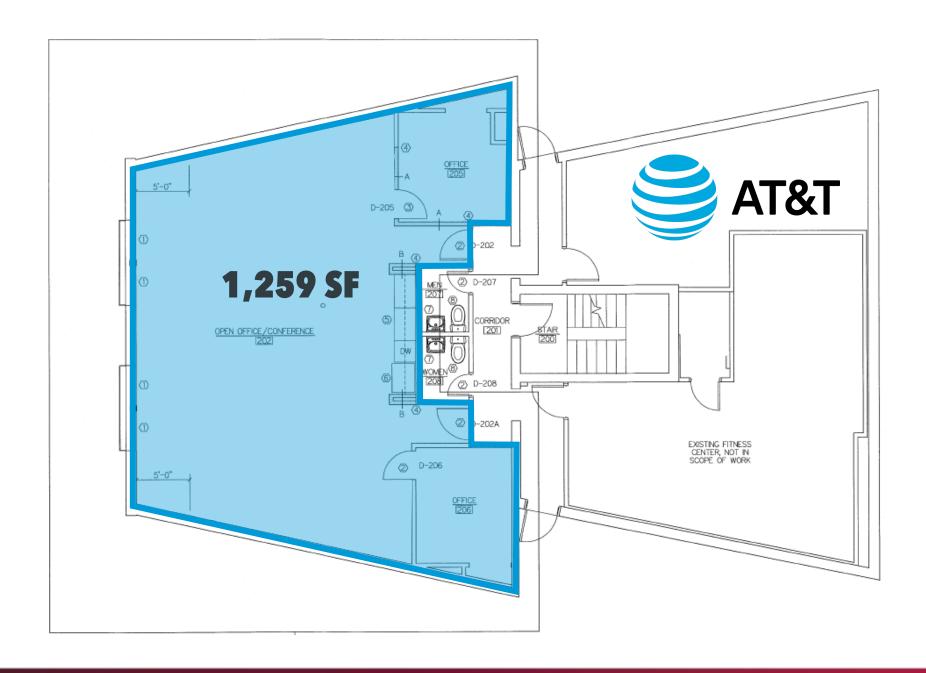

## ON MT. LOOKOUT SQUARE

3152 Linwood Avenue, Cincinnati, OH 45208

**FOR LEASE:** Retail – 888 SF & 888 SF (up to 1,776 SF Total)

Office - 1,259 SF

**PRICING:** Retail - \$2,220 - \$4,440 / month

Office - \$3,145.50 / month

#### **PROPERTY HIGHLIGHTS:**

- First floor retail available
  - Two spaces (888 SF & 888 SF)
- Second floor office available (1,259 SF)
- · Located in the heart of popular Mount Lookout Square
- Walking distance to Hyde Park Square
- Average 1-mile household income: \$186,169
- Close proximity to I-71 & US-50