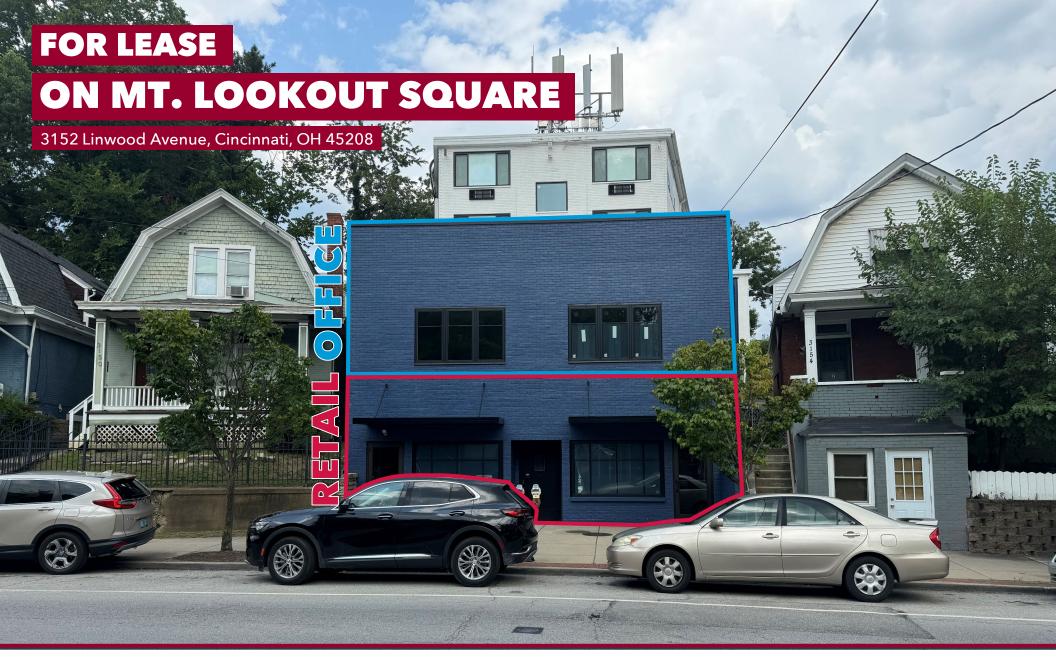

#### OFFICE / RETAIL FOR LEASE

## ON MT. LOOKOUT SQUARE

3152 Linwood Avenue, Cincinnati, OH 45208

**FOR LEASE:** Retail – 888 SF & 888 SF (up to 1,776 SF Total)

Office - 1,259 SF

**PRICING:** Retail - \$2,220 - \$4,440 / month

Office - \$3,145.50 / month

#### **PROPERTY HIGHLIGHTS:**

- First floor retail available
  - Two spaces (888 SF & 888 SF)
- Second floor office available (1,259 SF)
- · Located in the heart of popular Mount Lookout Square
- Walking distance to Hyde Park Square
- Average 1-mile household income: \$186,169
- Close proximity to I-71 & US-50