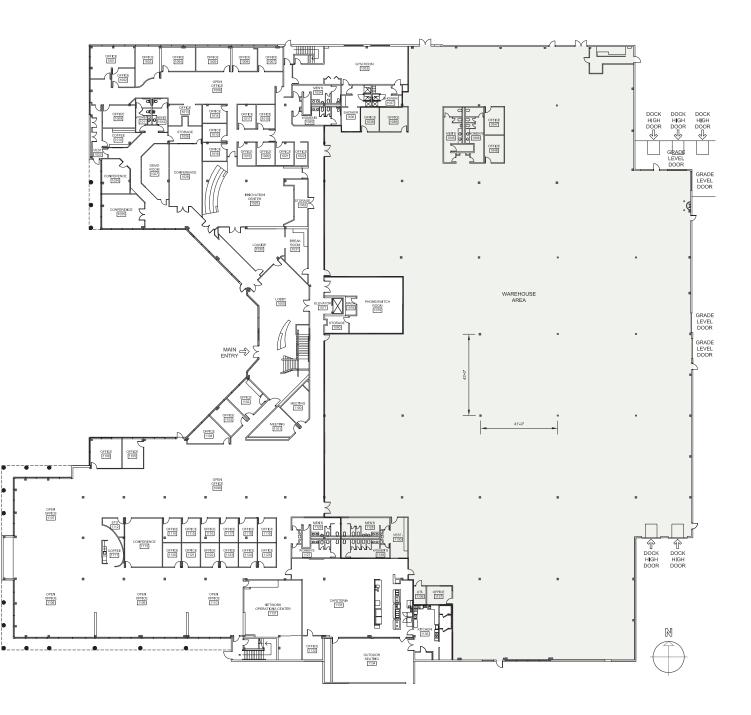

±128,224 Building SF

Five (5) Dock High Positions

Three (3) Grade Level Loading Doors

Warehouse Expandable to ±55,000 SF

4000 Amps Power

24' Warehouse Clear

Located in Cypress, at the border of Los Angeles and Orange County

#### SECOND FLOOR

Ń

CONCEPTUAL FIRST FLOOR PLAN (WITH ENHANCED WAREHOUSE)

**NEARBY RESTAURANTS** 

California Fish Grill Chilli's Grill & Bar Chipotle Mexican Grill El Torito Five Guys Burger The Habit Burger GrillRed Robin BurgersJoe's Gourmet SandwichesRubio'sJimmy John'sSombrero'sOlive Garden ItalianStarbucksPanda ExpressSuper Mex