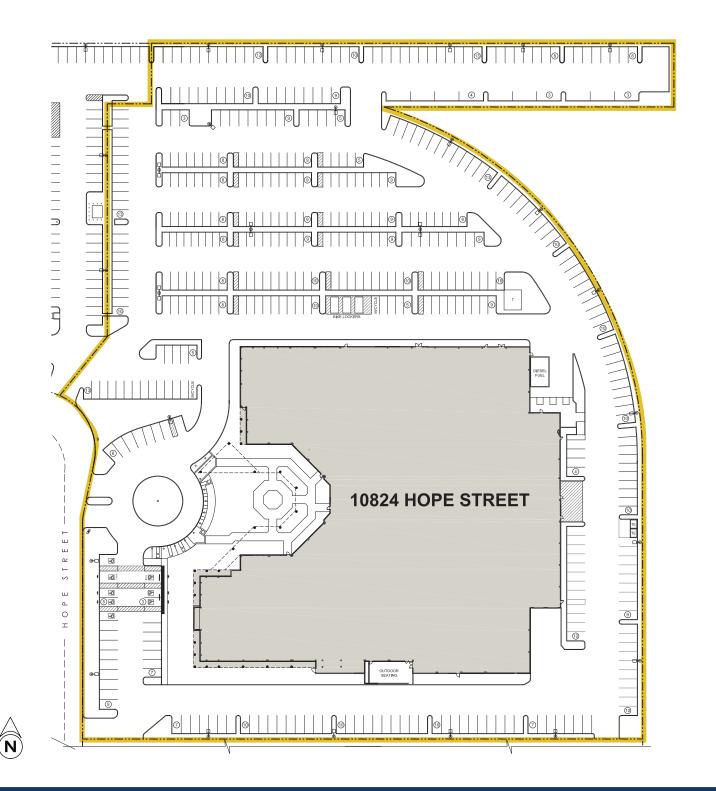

±128,224 Building SF

Five (5) Dock High Positions

Three (3) Grade Level Loading Doors

Warehouse Expandable to ±55,000 SF

4000 Amps Power

24' Warehouse Clear

Located in Cypress, at the border of Los Angeles and Orange County

4:1,000 Parking Ratio

Close proximity to 405, 22 and 605 Freeways

AS BUILT FLOOR PLANS

**FIRST FLOOR** 

N