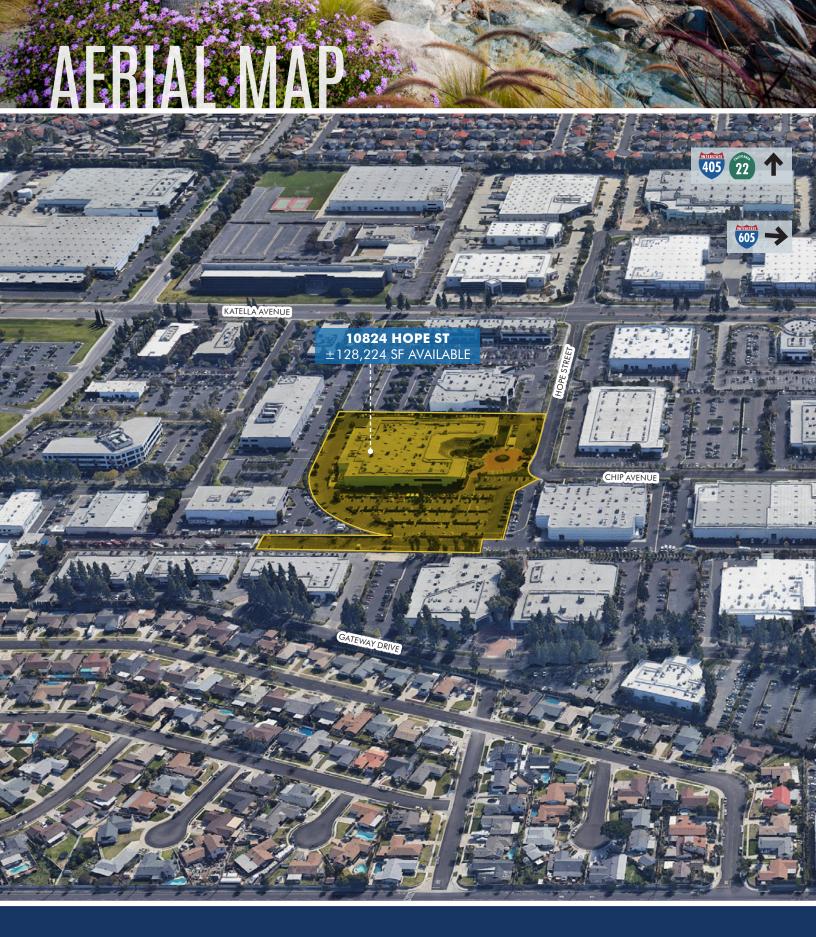

±128,224 Building SF

Five (5) Dock High Positions

Three (3) Grade Level Loading Doors

Warehouse Expandable to ±55,000 SF

4000 Amps Power

24' Warehouse Clear

Located in Cypress, at the border of Los Angeles and Orange County

4:1,000 Parking Ratio

Close proximity to 405, 22 and 605 Freeways

AS BUILT FLOOR PLANS

**FIRST FLOOR** 

N