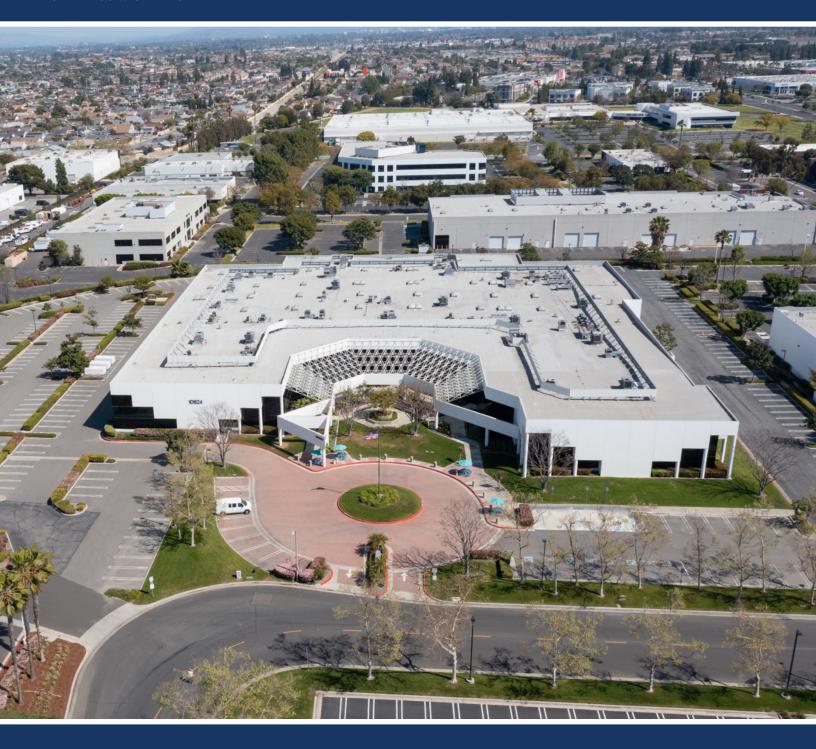

### ±128,224 SF FOR LEASE 10824 Hope Street CYPRESS :: CALIFORNIA

Another Quality Project By WARLAND INVESTMENTS

±128,224 Building SF

Five (5) Dock High Positions

Three (3) Grade Level Loading Doors

Warehouse Expandable to ±55,000 SF

4000 Amps Power

24' Warehouse Clear

Located in Cypress, at the border of Los Angeles and Orange County

4:1,000 Parking Ratio

Close proximity to 405, 22 and 605 Freeways

AS BUILT FLOOR PLANS

**FIRST FLOOR** 

N