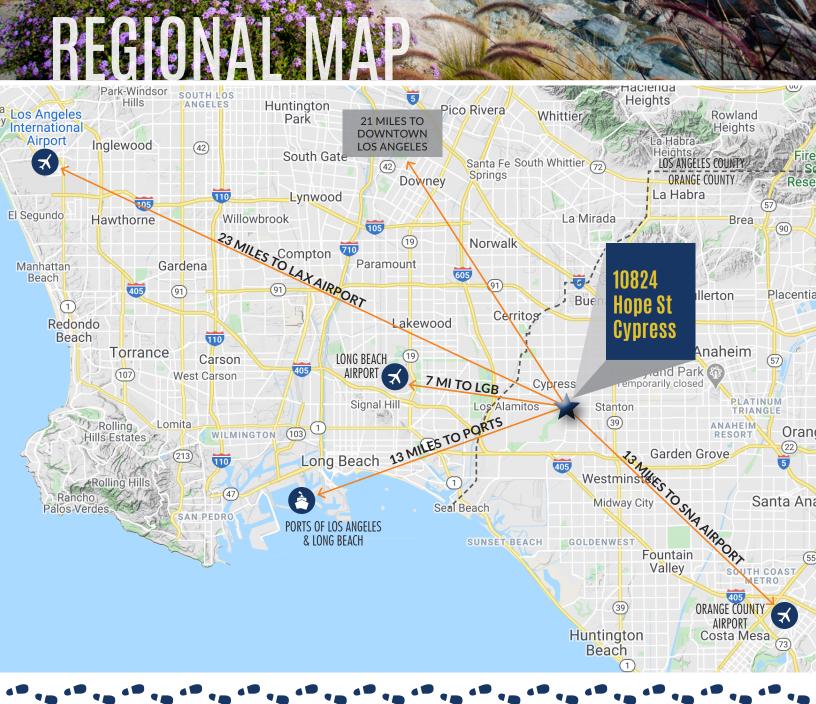

±128,224 Building SF

Five (5) Dock High Positions

Three (3) Grade Level Loading Doors

Warehouse Expandable to ±55,000 SF

4000 Amps Power

24' Warehouse Clear

Located in Cypress, at the border of Los Angeles and Orange County

4:1,000 Parking Ratio

Close proximity to 405, 22 and 605 Freeways

AS BUILT FLOOR PLANS

**FIRST FLOOR** 

N