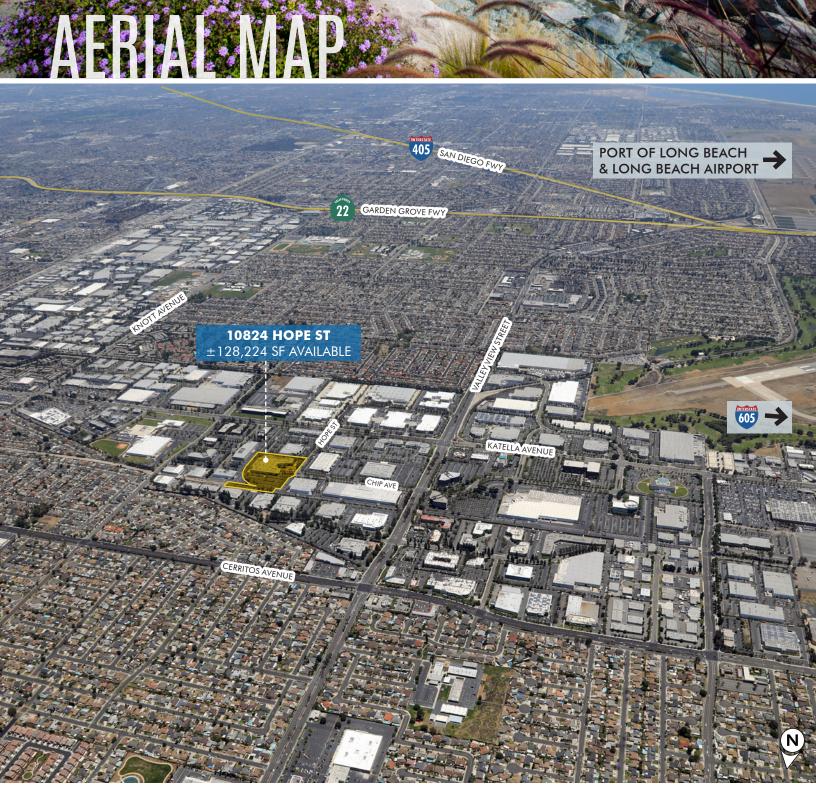

±128,224 Building SF

Five (5) Dock High Positions

Three (3) Grade Level Loading Doors

Warehouse Expandable to ±55,000 SF

4000 Amps Power

24' Warehouse Clear

Located in Cypress, at the border of Los Angeles and Orange County

4:1,000 Parking Ratio

Close proximity to 405, 22 and 605 Freeways

AS BUILT FLOOR PLANS

**FIRST FLOOR** 

N